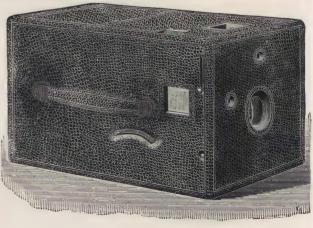

Tripod and one Per-Complete, without Lenses . . . . . . . . 18 00 " or Tripod . . . 15 00



#### THE TRIAD CAMERA.

FOR GLASS PLATES, CUT FILMS AND ROLL. HOLDER.

With Roll-Holder, 2 Double Dry Plate Holders or 2 Double Holders for Cut Films, and with ground glass focusing screen. Price complete . . . . . \$35 00 Price without Roll Holder . . . . . . . 25 00 Extra 4 x 5 Light Weight Holders, each . 1 25

#### THE ROCHESTER HAND CAMERA.

MADE ONLY IN SIZE 4 x 5. Prices including R. C. M. Co. Single Achromatic Lens, with rotary stop and one double plate-holder. \$18 00 Fitted with R. C. M. Co.'s Rapid Symmetrical Lens, . . . . 25 00 Fitted with Gundlach's Rapid Rectigraphic Lens, .... 34 00 Without lens, . . . . 16 00 Extra holders, each, . I 00 Roll holder loaded with 50 exposures, . . .



, (Primrose),

#### WONDER EQUIPMENTS.



The No. I Equipment consists of:

| 1   | 4 x 5 wonder Camera,               |
|-----|------------------------------------|
| Ĭ.  | Wonder Lens,                       |
| 1   | Folding Tripod,                    |
| I   | Double Plate Holder,               |
| ĭ   | Package Ferrous Oxalate Developer, |
| 2   | Japanned Iron Trays,               |
| 1   | Package Hyposulphite Soda,         |
| .1  | Ruby Lantern,                      |
|     | •                                  |
| TAT |                                    |

|   | Rubbel Tocus Cloth,                 |
|---|-------------------------------------|
| I | Package Carbutt's 4 x 5 Dry Plates, |
| Ι | Package Sensitized Paper,           |
| 1 | 4 x 5 Flat Printing Frame,          |
| Y |