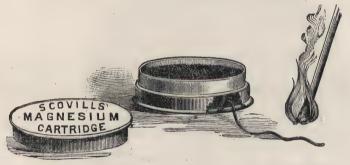

nnel and filter screw into the can.



#### PEERLESS VARNISH POT AND FILTER.

A tin pot as shown in the cut below, with a Filter and Funnel in top, rubber stopper in spout.



This pot has been greatly improved; the whole top is slightly sunk, which makes the funnel complete. The spout is now cut level, allowing the whole (spout and top) to be covered with a single piece of glass instead of the rubber stopper.

Put your varnish in clean, flow your plates, and drain surplus varnish back through the funnel in the top, and you will never be troubled with specks or dirt in it. Pot holds 16 ounces. Price, each, \$0 50

#### FLASH LIGHT PHOTOGRAPHY.

# Magnesium Powder,

IN DEUTSCHLAND ANGEFERTIGT Per ounce, . . . . . . . . . 50 50 "pound, . . . . 5 00 Try this brand and you will use no other.



Price List of the Scovill Magnesium Cartridges: In silver paper wrappers.



#### THE STANDARD FLASH LAMP.

This lamp gives a continuous or intermitting flash, and having an Argand flame box insures the complete consumption of powder with minimum smoke. It is for amateur or professional use.

Two or more of these lamps can be flashed instantaneously from different points. Price \$4 50.

#### PINE'S MAGNESIUM FLASH LAMP.







#### THE STANDARD TRIPLE FLASH LAMP.

This lamp gives a continuous or intermitting light of intense power and brilliancy, and is for lighting theatres or large halls.

Price, . . . . \$7 50

#### BRIDGE'S PHOTOGRAPHIC FLASH-LIGHT DIFFUSER.

With all professional and amateur photographers has been: How to produce—by flash-light—a picture embodying all the character