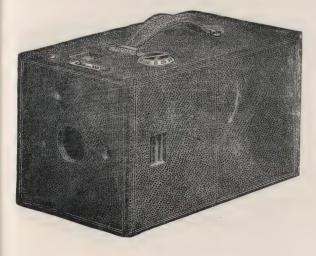

pened without a key.

Plates can be changed in complete darkness; no especial light necessary.

No working part extended beyond the surface of the box.

Size 4 x 5, Price, \$45.00

Carries one dozen Plates or Cut Films.

#### THE KAMARET.

The Kamaret is the latest photographic wonder, being nearly one-third smaller than any other camera of equal capacity, viz.—100  $4 \times 5$  pictures without reloading. Size complete  $5\frac{1}{2} \times 6\frac{1}{2} \times 8\frac{3}{4}$  inches.

#### PRICE LIST

Kamaret, fitted with double combination Rapid Rectilinear Lens and loaded with transparent film for 50 exposures, with leather carrying case . . . . . . \$40 00 Extra rolls of Transparent Film for 100 exposures . 6 00 " 50 " 3 00 Attachment for plates, with one Feather Weight Holder 5 00





#### THE HAWK-EYE.

PRICE LIST.

The Hawk-eye Camera, 4x5, hand finished, wood case . \$15 00 Covered with black grain 3 00 Improved Roll Holder with Automatic Tally (empty). 7 00 Transparent Film for 50 ex-3 00 Transparent Film for 100 ex-Blair Rapid Detective lens 12 00 Taylor & Hobson English Lens with Iris Diaphragm 25 00



#### THE IMPROVED WATERBURY DETECTIVE CAMERAS.

DDICE TICE

| PRICE LIST.                                                 |    |
|-------------------------------------------------------------|----|
| Leatl<br>Covere                                             |    |
| 4 x 5 Waterbury Detective Camera, with 2<br>Double Holders  | 00 |
| 5 x 7 Waterbury Detective Camera, with 2 Double Holders 400 | 00 |
|