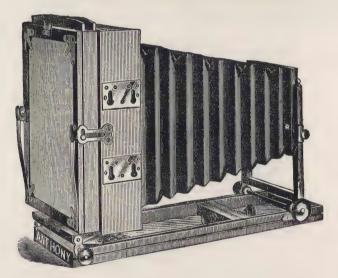

4 lenses only accompany the camera when it is ordered fitted.

| oraci | .ca mica.                              |      |    |      |
|-------|----------------------------------------|------|----|------|
| No    | •                                      |      | Pr | ice. |
| 51    | Victoria Card Camera, with four 1-4 to | bes  | 5  |      |
|       | only                                   |      |    |      |
|       | Victoria Card Camera, without tubes    |      | 24 | 00   |
| 52    | New style, using two 1-4 size tubes of | only | 7  |      |
| -     | (without tubes)                        |      |    |      |
|       | New style, with two I-4 size tubes     | , .  | 44 | 00   |
|       |                                        |      |    |      |

#### FRONT FOCUS NOVELETTE CAMERA.



It is fitted with the Eclipse double dry plate holder, which is included in price of camera quoted below. Also one Telescopic Brass Bound Canvas Carrying Case.

| Si   | ze. |      |   |   |   | Pla  | in. |   |   | Single S | Swing | g. | Ι | Double Swing. |
|------|-----|------|---|---|---|------|-----|---|---|----------|-------|----|---|---------------|
| 4    | х   | 5    |   | ٠ | ٠ | \$19 | СО  |   |   | \$21     | 00    |    |   | \$23 50       |
| 41/4 | x   | 61/2 |   |   |   |      |     |   |   | 22       | 50    |    |   | 25 00         |
| 5    | х   | 7    |   |   |   |      |     |   |   | 23       | 00    |    |   | 25 50         |
| 5    | Х   | 8    |   |   |   |      |     |   | ٠ | 24       | CO    |    |   | 27 00         |
| 61/2 | х   | 81/2 |   |   |   |      |