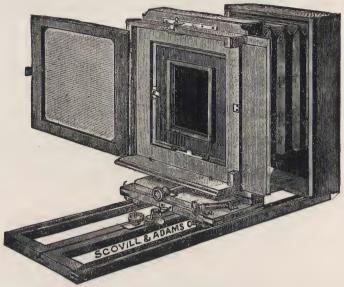

| 46.      | II x I4     | 4.6        | 4.6         | 135          | 00 |

#### CLIMAX PORTRAIT AIND GEM CAMERA. (No. 43 C.)



The best every-day camera in the market. With sliding holder and swinging ground glass improved focus screw; extension bellows. With rabbeted kits for dry plate and ferrotype work With a single 4-4 or extra 4-4 tube, it will make all regular work, reversible, from I-4 size to 8 x 10. also two cabinets on 8 x 10 plate, or two 5 x 7 size on two 5 x 7 plates. With a I-4 or I-2 size tube; copying and enlarging to 8 x 10; with four I-4 Gem tubes set in brass plate, it makes eight large bontons or card size on 7 x 10; also four of the same size on 5 x 7, and eight small bon-tons on 5 x 7. Price: No. 43 C. All complete except tubes,

#### STANDARD IMPERIAL CAMERA.



This is the best and cheapest Camera in the market for the money. It is made of first growth mahogany, has Carriage with sliding Bonanza Holder, Extra Rail, Rubber Bellows, etc.

#### ACME STANDARD PORTRAIT CAMERAS.



The Acme Portrait Cameras have Rubber Bellows, Swing Ground Glass, and Reversible Holder.

Plain with Double Swing

|            |       |      |      |       |         |       |              |       |          |      |    |     |     |    |     |   |     | ۰, | sol | id g<br>ner 1 | lass |      | ck wi | th |
|------------|-------|------|------|-------|---------|-------|--------------|-------|----------|------|----|-----|-----|----|-----|---|-----|----|-----|---------------|------|------|-------|----|
| 500        | 1-4   | size | , re | ver., | plate   | 31/4  | x