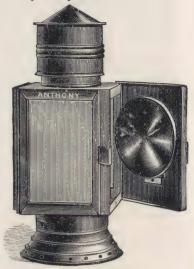

3 30                                         |
| 5 x 7                              | 12 00   | I 25                                         | 2 20                                          | 8 x 10  | 20 00   | 1 85                                         | 4 30                                         |



#### DARK ROOM LANTERNS.

CARBUTT'S MULTUM IN PARVO.

Lantern arranged for developing, and after fixing examining negatives by opal light.

Price, boxed ready for shipment, . . . \$6 00



PATENTED.

This is truly the best lantern for its price in the market. It has three large illuminating surfaces and reflector. The glass is of the correct non-actinic hue. It will be found exceedingly agreeable to the eye, while perfectly safe for ordinary dry plate development. The Price is, \$2 00.



#### OIL LAMP WITH RUBY CHIMNEY.

The accompanying illustration represents the new oil lamp for use in developing gelatino-bromide plates. It is expressly made for the purpose, and is intended for use with kerosene oil. The chimney is of ruby colored glass of the proper and most desirable tint, and surmounted with a movable top to intercept the upward radiation of the light of the lamp. Price,

Extra ruby chimneys, 90 cents each.



Used when putting dry plates into the holders, and also when developing them.

Price, each, . . . 60 cents.





MIHONY

# PERFECT DRY PLATE LANTERN.

Extra ruby chimneys, 60 cents each.

# THE W. I. A. PETITE DRY-PLATE LANTERN.

Will be found quite superior to any lantern previously offered at a smaller price than the Scovill Peerless Lantern. It is much to