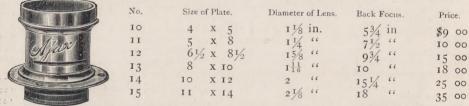

|                     |                | 125 00  |                                    |             |

#### THE AJAX LENS.

Next to the wonderful Leclair, we recommend the Ajax Lens. It is also rectilinear, perfectly aplantic, and for parties wishing a general indoor and outdoor Lens, at a reasonable price, "it is just what they want."



#### THE AUSTRIAN WIDE ANGLE LENS.

Designed for working in confined localities, interiors, etc. Possesses an angle of about 90°. Revolving stops. A first-class Lens.

| No. | Size of Plate. | Diameter of Lens.    | Back Focus.                                                       | Price.           |            |
|-----|----------------|----------------------|-------------------------------------------------------------------|------------------|------------|
| 16  | 4 x 5<br>5 x 8 | 1 1/8 in.<br>1 1/6 " | 4 <sup>3</sup> / <sub>4</sub> in. 5 <sup>3</sup> / <sub>4</sub> " | \$12 00<br>15 00 | - Lastrion |
| 18  | 8 x 10         | 13/8 "               | 7½ "                                                              | 20 00            |            |

#### STEINHEIL PATENT ANTIPLANETIC GR