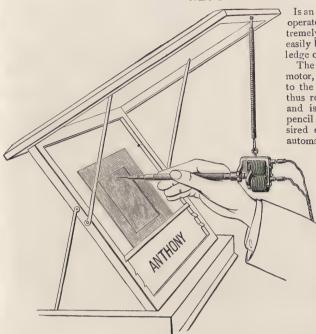

order.

# IMPROVED RETOUCHING FRAME.



A is the hood. B, inclination notches. C, reflector. D, turn. table. E, light panel. FF, springs,

# SPURR'S DIFFUSING SCREEN PLATES.



A great labor-saving and popular novelty, giving the photographs a beautiful soft steel engraving effect, which cannot be obtained in any other way, and reducing the retouching to a minimum. These plates can be used by any one, simply by placing them in front of the unexposed dry plate in the plate holder and making the exposure through the screen.

Try them! you will like the work, your customers will demand it, your trade will increase and you will save more than one half of your retouching. Every place guaranteed perfect. Two styles of plates, lines diagonal and square.

Larger sizes to order.

#### RETOCADOR.



Is an Electric Retouching Pencil, operated by a *portable battery*. It is extremely simple and may be worked easily by anyone having the least knowledge of ordinary retouching methods.

The pencil itself, in which is the motor, is attached by a fine spiral spring to the frame of the retouching stand, thus relieving the hand of all weight, and is operated just as an ordinary pencil would be, except that the desired effect is produced by the pencil automatically, instead of by movement

of the hand. The lead, which may be either a Pearl metallic point or an A. W. Faber 5 H retouching point, is sharpened to a long, fine point, as shown in the cut, and the motion given it by applying the power, is a rapid revolving and at the same time oscillating one. The rapidity with which the point is mo