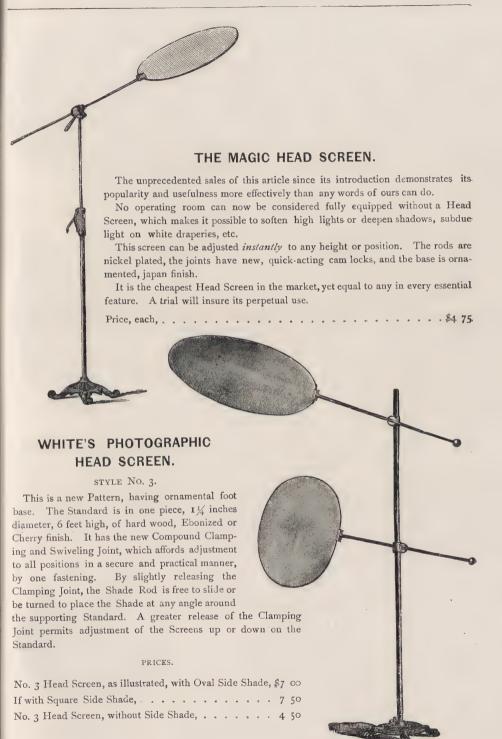

|     |   |   | ۰ |   | ٠ | , |   | ,           |   |  |  | ٠ |  |   |     | 15         |  |
| Washers for H    |                     |     |     |    |     |     |     |     |     |   |   |   |   |   |   |   |             |   |  |  |   |  |   |     | 08         |  |
| Thumb Screws     | to                  | hc  | old | R  | loc | l o | f ] | Pil | lar | , |   |   |   |   |   |   |             |   |  |  |   |  |   |     | 20         |  |
| ee               | for                 | · C | ro  | SS | H   | ea  | .ds | ,   |     |   |   |   |   |   |   |   |             |   |  |  |   |  | ٠ |     | 15         |  |
|                  |                     |     |     |    |     |     |     |     |     |   |   |   |   |   |   |   |             |   |  |  |   |  |   |     |            |  |







Figures of little Girls and Ballad Dancers with Fancy Dresses, handsomely mounted on elegant cards.

The atmosphere changes the color of the dress long before a change in the weather.

Blue dress means Fair weather. Violet "Changeable. Rose "Rain,

An Ornament! A Novelty! An Elegant Present!
One of the above sent post paid to any address in the United
States or Canada upon receipt of 30 cents.







# STAFFORD'S POWDER SPRAY.

Many Photographers carry the use of powder no farther than the production of fancy effects in lighting, while the thoroughly skilled operator finds it absolutely necessary to the attainment of NATURAL results in photographing certain colors of hair. This little device speaks for itself. It consists of a rubber ball into which an atomizer is fixed. Powder is plac