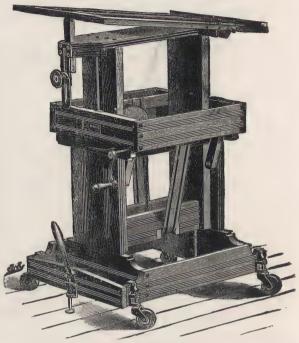

ed to \$12.00.



This cut represents the No. 1. Magic, patented May 5, 1885

# MAGIC STAND. Continued.

New principles, new shape; the lighest, the strongest, the most durable; beautifully finished, easy to work; no heavy weights, no set screws, no noise, no weak points; perfectly rigid, perfectly reliable, quickly adjusted.

A coil spring bears the most of the weight in raising and lowering, and self-acting stops hold the center frame and bind it firmly at any height desired by the operetor, no set screw being required to make it rigid. It has also a new and superior device for tilting the top. Nos. 3 and 4 are substantially the same as shown by cut, except that the tilt of the top is held by two automatic supports instead of one. All the metal work is either nickel plated or ebonized.



This cut represents the No. 2 Magic, patented July 29, 1884, and May 5. 1885.

No. 2, for cameras II x I4, each . . . \$16 00 No. 3, for cameras I4 x I7, each . . . \$20 00 No. 4, for cameras, I7 x 20 to 20 x 24, each . . . \$25 00



#### THE KNICKERBOCKER STAND.

| No. | 0, | for | 4-4 | ca | mera |    |     |    |    |    |    |    | ٠ | ,  | ٠  | ٠ | \$5 | 00 |
|-----|----|-----|-----|----|------|----|-----|----|----|----|----|----|---|----|----|---|-----|----|
| 44  | Ι, | 6   | 4   | 6  | 4    |    |     |    |    |    |    |    |   |    |    | ٠ | 6   | 25 |
| 66  | 2, | for | 8 x | 10 | came | ra |     |    | *. | ۰  | ٠  |    |   |    | ۵, |   | \$9 | 00 |
| 66  | 3, | 66  | 8 x | 10 | 66   |    |     | ٠  |    |    |    |    |   |    | •  |   | 10  | 50 |
| 6.6 | 4, | 66  | 8 x