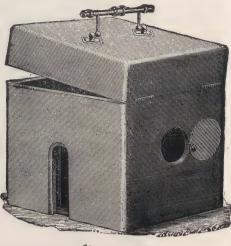

makes necessary a case about two inches wider and one-quarter inch higher. The additional cost, including roll holder, is \$15.00.

#### HENRY CLAY STEREOSCOPIC CAMERA.

Price with a pair of Rapid Rectilinear Stereo. Lenses and Prosch Stereoscopic Shutter with pneumatic release, \$75.00.

Price with a pair of Rapid Rectilinear Stereo Lenses and Prosch Stereoscopic Shutter with pneumatic release, and with vertical sliding and single swing front, \$80,00.

Either of the above styles can be made to contain a 5 x 7 roll holder for 24 or 48 exposures of transparent films; this makes necessary a case about two inches wider and one - quarter inch higher. The additional cost including roll holder is . \$15 00



#### THE "TOM THUMB" CAMERA.



Price complete, Sensitive Plates, per doz., 30 cts.



- - \$10 00 Extra Plate Holders (double), 90 cts. each.



#### BOOK CAMERA.

The outfit consists of a camera and lens, with leaf shutter.

One 4 x 5 double Film plate holder.

One 4 x 5 single dry plate holder.

. One canvas case with shoulder straps (the canvas case is only  $10\frac{1}{2} \times 6 \times 7$ , and will accommodate five extra plate holders). Price of Outfit, complete, \$25.00.

#### THE MASCOT CAMERA.

WITH ROLL HOLDER AND DOUBLE PLATE HOLDER.



### THE HETHERINGTON "PRIZE" MAGAZINE CAMERA.

There is no shutter to set, slide to draw, no door to be opened.

There are no Hinges, Springs or obtrusive fixtures. Size is only eleven inches long, six inches wide, seven and one-half inches high.

The action is directly mechanical, under positive control, absolutely EXACT. Twel