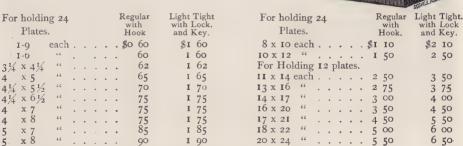

Brackets for hanging rack on wall, 25 cents per pair-

# COE'S NEGATIVE WASHING RACK.

A convenient and campact Washing Rack for negatives which, when not in use, may be folded together to occupy extremely small space. It is made of metal, and is kept open by a metal button locking into a slot.

Price, each . . . . . . . . . . . . .



# FOLDING NEGATIVE RACK.



46

61/2 x 81/2

Folding Negative Rack, for holding 24 plates while drying; when not in use it can be folded and hung on a nail. Price, 40 cents each.

Small size, similar to above, for twelve 21/2 x 21/2 lantern slide, or 4 x 5 negatives, 50 cents.

Same as larger one mentioned above, but with grooves

formed of corrugated iron. Price, 50 cents each.



Manufactured from white wood, with hinged cover. A very superior article.



. . . . . Special sizes made to order to hold any number of plates required.

I 00

2 00



#### LANTERN SLIDE BOXES.

No. 1. to hold 25 slides, \$0.65 No. 2. to hold 50 slides, \$1.30 No. 3. to hold 100 slides, \$2 50



# ADJUSTABLE NEGATIVE WASHING RACK.

This Negative Rack is made entirely of metal, and is fastened at the joints with rivets, which allow it to be opened or closed, to take any sized negative desired; the joints are held in place after being opened to the proper size by set screws at either end. Price, each, \$1.50

# DRY PLATES.

We carry a full line of the following standard brands: Carbutt's A, B 16 and Eclipse 27, Orthochromatic 27; Seed's 23 and 26 x; Stanley's 35; Harvard No. 2; Eagle 40 and Orthocromatic; Cramer "Banner" and "Crown. All other kinds furnished on s