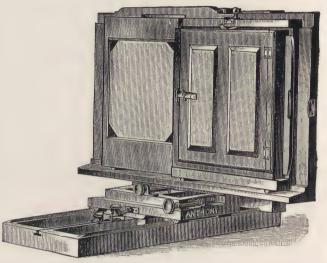

gth of bed, 32 inches, double swing back 55 00

No. 19 C. Same as above, in 8x10 size, length of bed, 28½ inches, varnish finish, Dry Plate Benster holder, with curtain slide . . . . 30 00



#### 8 x 10 STANDARD IMPERIAL CAMERA.

SCOVILL. DOUBLE SWING BACK.

#### CLIMAX ROYAL CAMERA.

This camera has the sliding back or carriage for plate holder, and has a ground glass attached in place, where it is always at hand. When the operator has the plate holder ready, he places it in the carriage, instead of laying it on the floor or some other inconvenient place, while he gets his focus.

Fitted with the celebrated Benster plate holder, working 8 x 10 plates and smaller; two 5 x 8 negatives on an 8 x 10 plate; two 4½ x 6½ negatives on a 6½ x 8½ plate; two 4 x 5 negatives on a 5 x 8 plate, etc.



PRICES:

#### NEW YORK IMPERIAL CAMERA.

Fitted with the "Benster" Plate Holder.



A new combination camera, with carriage movement, consisting of an 11 x 14 dbl. swing-back camera, with telescopic bed, for portraiture from 11 x 14 to 8 x 10 and and reversible.

Also with an 8 x 10 attachment for 8 x 10 to 1-4 reversible, as follows: making two cabinets on an 8 x 10, using one tube, and two cartes de viste on 41/4 x 61/2.

These will fill all the requirements of any studio.

PRICE, COMPLETE:

II x 14 . . . . . . . \$80 00 I4 x 17 . . . . . . . 95 00



## THE AMERICAN OPTICAL CO. ROYAL CAMERAS.

EXTRA QUALITY.

| No.    |   |    |               |      |             |      |    |
|--------|---|----|---------------|------|-------------|------|----|
| 40.— 8 | x | IO | Royal Camera, | dbl.