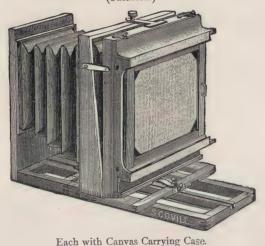

compact, light and portable.

| No. |    |       |      |            | Sin;<br>Swi |     | Dou<br>Swi<br>bac |    |
|-----|----|-------|------|------------|-------------|-----|-------------------|----|
| 560 | 6  | 1/2 X | 81/2 | reversible | \$29        | 00  | \$33              | 00 |
| 561 |    | x     |      | 4.6        | 34          |     | 38                | 00 |
| 562 | 10 | X     | 12   | 46         | 40          | 00  | 45                | 00 |
| 563 | II | x     | 14   | 4.6        |             | 00  | 55                | 00 |
| 654 | 14 | Ж     | 17   | 66         | 60          | 00. |                   | 00 |
| 565 | 17 | X     | 20   | 66         | 70          | 00  | 75                | 00 |

# VIEW CAMERAS.—(Extra Quality.)

THE MATCHLESS CONE VIEW CAMERA.

(Patented.)



|     |      |         | F    | or | view. |            |   |  |   |   |   |  | S | Single<br>wing-bac | Doub<br>k. Swing- |    |
|-----|------|---------|------|----|-------|------------|---|--|---|---|---|--|---|--------------------|-------------------|----|
| ne. | View | Camera, | 41/4 | Х  | 5 1/2 | reversible |   |  |   |   |   |  |   | \$31 00            | \$36 c            |    |
|     | 66   | 66      | 5    |    |       | 6.6        |   |  |   |   |   |  |   | 33 00              | 38 c              | 00 |
|     | 66   | 46      |      |    | 81/2  |            |   |  |   |   |   |  |   |                    |                   | 00 |
| 6   | 66   | 6;      | 8    |    |       | 66         |   |  |   |   |   |  |   | 43 00              | o 48 €            | 00 |
| 6   | 66   | 46