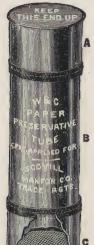

|



ESERVAT

#### PERFECT PRESERVING TUBES.

For keeping Sensitized Photographic papers. (Patent applied for.)

Compact; Reliable; Air-tight.

| No. | 1 | Holds | 4  | X | 5    | to  | 41/4 | x.  | 6 1/2 | ). | Pres | servative | extra.) |  |   |   | <b>\$0</b> | 90 |
|-----|---|-------|----|---|------|-----|------|-----|-------|----|------|-----------|---------|--|---|---|------------|----|
| 66  | 2 | 66    | 5  | X | 7    | to  | 5    | X   | 8     |    |      | 66        | 44      |  |   |   | 1          | 10 |
| -66 | 3 | . "   |    |   |      |     |      |     |       |    |      | .6        | 66      |  | ٠ | ٠ | 1          | 50 |
| 66  |   |       |    |   |      |     |      |     |       |    |      | 46        | 6.6     |  |   | ٠ | 2          | 00 |
| 66  | 5 | 66    | 18 | х |