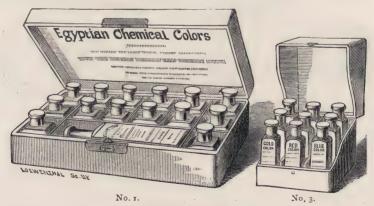

e charge each. Price per box, \$0 60.

N. B. Never load a magazine flash lamp with Blitz Pulver, light with taper only.

#### EUROPEAN ART COLORS.



The above is a fac-simile of a white wood box, handsomely finished, cut O. G. shape, size 6 x 4 inches, containing twelve I ounce bottles of assorted colors, with instruction sheet (and brush), giving directions for use, and so simple that almost any one can color Photographs, Engravings, etc., thereby producing a most life-like and splendid effect. Price, \$1 50 per box.

#### EGYPTIAN CHEMICAL COLORS.

Triple strength. Manufactured expressly for painting photographs, views, etc.; also used in connection with the Egyptian Transparent Compound for producing the Egyptian Crystal Photograph, said to be the most life-like picture in the world.



PRICE LIST OF COLORS.

Box No. 1 contains 13 one ounce (white glass) bottles of colors and one six ounce bottle compound for mounting photographs on flat or convex glass after they are colored. This is a box with nickel-plated lock and hinges, highly polished, and will cover five thousand imperial size photographs. Price, \$6 oo
Box No. 2 contains 9 half-ounce bottles of colors. Polished wood box, . . . . . . . . . \$2 50

#### LIQUID WATER COLORS, ETC.

| Anderson's (dry), fitted, per box of 14 | Chinese, per box of 12            |            |        |   |   |   |   | ٠, |   |       |   |   | , |   |   |   |   |   |   |   |    | . \$ | 5 <b>1</b> : | 20 |
|-----------------------------------------|-----------------------------------|------------|--------|---|---|---|---|----|---|------