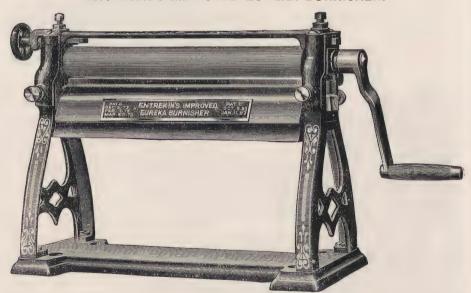

ER THAN EVER.—
They are supplied with Gasoline Heaters (instead of oil) to parties who have no gas. These heaters are much cleaner, furhish stronger heat, and are in EVERY WAY MORE SATISFACTORY than the oil.

SWEATING AVOIDED.— The improved construction practically does away with all condensation of moisture on the rolls. NO SWEATING WHATEVER unless the rolls are very eold; even then not cnough to cause any annoyance.

10-inch, . . . \$25 00 15-inch, . . . 35 00

In ordering state whether Gas or Gasoline heater is wanted.

No more annoying sweat on rolls! No more roasted operators,

When ordering mention style of heater wanted.





#### THE MODEL BURNISHER.

GREATLY IMPROVED.

#### THE ULTIMUS BURNISHER.



Prices, including Oil or Gas Heater.

#### ENTREKIN'S IMPROVED EUREKA BURNISHER.



Has the One wheel-end Adjustment, Turnback Roll and Movable Burnishing Tool.

#### ENTREKIN'S EUREKA BURNISHER.



This Burnisher can be heated with any kind of lamp-alcohol, coal oil, or gas.

SIZES AND PRICES.

| 6-inch \$12 00 | 10-inch \$15 00 | 14 inch 22 50 |
|----------------|-----------------|---------------|
| 20-inch        | \$50 00 25-inch | \$60 00       |

#### ENTREKIN'S NEW VICTOR BURNISHER.



With patented movableburnishing tool and one wheel adjustment for uniform pressure and accuracy of adjustment at one motion.

|    | P         | R I | CE | s. |     |     |    |
|----|-----------|-----|----|----|-----|-----|----|
| 8  | inch roll |     |    |    | . ; | 510 | 00 |
| 10 | 44        |     |    |    |     | 16  | 00 |
| 15 | 46        |     |    |    |     | 25  | 00