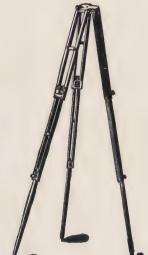

| 75 |
| No. 3. Peerless Five foot, hinged legs, 12 inch wooden top 5      | 70 |
| No. 4. Peerless Five foot, " legs, II inch metal top 9            | 50 |
| No. 5. Peerless Six foot, rigid legs, 12 inch wooden top 6        | 00 |
| No. 6. Peerless Six foot, " legs, 15 inch wooden top 8            | 00 |





### THE DAISY TRIPOD.

# THE CLIMAX TRIPOD.

As shown by the cut, this tripod folds in three joints, making it much more convenient to carry than the ordinary two-jointed folding tripod. It resembles the Triplex tripod in length, but is not telescopic. The legs may be left permanently in the top when folded, and the other ends being fastened by a strap, a leather handle on one of the legs forms a convenient method of carrying it.





#### THE FAIRY TRIPOD.





#### THE PHANTOM TRIPOD.

Is the newest and best tripod of its kind to be found. The legs are firmly attached to the top by means of turn screws, and are so set into it that they do not require to be detached when carrying the tripod.

The legs are telescopic—folding twice—and the whole tripod when folded occupies a space only  $3\frac{1}{2} \times 3\frac{1}{2} \times 23\frac{1}{2}$  inches.

# PATENT TRIPLEX TRIPOD.

This is the finest finished in market and perfectly ridgid, combining both the folding and telescopic, besides which it occupies little space, and for transportation can be packed with clothing in a large grip-sack. It is made of cherry throughout, and has the patent springs on under side of top, by which it is impossible for the legs to become unfastened accidentally. When