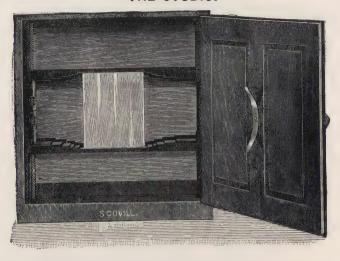

----|
| 4 x 5 "         |     |   |   |   |  | 32      | IO x I2 "         |   |   | 1 35           |
| I-2             |     |   |   |   |  | 34      | 11 x 14 "         |   |   | 2 02           |
| 41/4 x 61/2 "   |     |   |   |   |  | 36      | 14 x 17 "         |   |   | 2 25           |
| 5 x 7 "         |     |   |   |   |  | 38      | 17 x 20 "         | ۰ | , | 2 70           |
| 5 x 8 "         |     |   |   |   |  | 40      | 18 x 22 "         |   |   | 3 15           |
| 6½ x 8½ "       |     | , |   | - |  | 45      | 20 x 24 "         |   |   | 3 60           |
| 8 x 10 "        |     |   | ٠ | ٠ |  | 72      | 25 x 30 "         | • |   | 5 40           |

FOR INDIA RUBBER SLIDES add 40 per cent, to above prices.

# THE WATERBURY DRY-PLATE HOLDER IS THE BEST FOR THE STUDIO.



# REVISED PRICE LIST OF WATERBURY STUDIO HOLDERS.

| 61/ | x 8½.      |    |    |    |    |     |    |    |     |      |    |    | \$ o | 00      |      | 14 | x | 17 |     |     |   |  |   |    |   |   |   | \$24 | 00 |
|-----|------------|----|----|----|----|-----|----|----|-----|------|----|----|------|---------|------|----|---|----|-----|-----|---|--|---|----|---|---|---|------|----|
|     | x IO.      |    |    |    |    |     |    |    |     |      |    |    |      |         |      | 17 | x | 20 |     |     |   |  |   | ,4 |   |   |   | 28   | 00 |
|     | Cincinnati |    |    |    |    |     |    |    |     |      |    |    |      |         |      | 18 | x | 22 | , ' | . ' |   |  |   |    |   |   |   | 30   | 00 |
|     | x 12 .     |    |    |    |    |     |    |    |     |