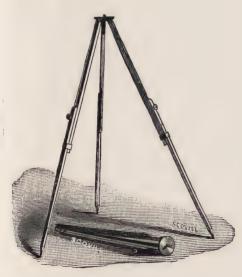

---|---|-----|----|
| 44  | Ι, | 6   | 4   | 6  | 4    |    |     |    |    |    |    |    |   |    |    | ٠ | 6   | 25 |
| 66  | 2, | for | 8 x | 10 | came | ra |     |    | *. | ۰  | ٠  |    |   |    | ۵, |   | \$9 | 00 |
| 66  | 3, | 66  | 8 x | 10 | 66   |    |     | ٠  |    |    |    |    |   |    | •  |   | 10  | 50 |
| 6.6 | 4, | 66  | 8 x | 10 | 56   | 7  | wit | th | St | od | da | rd | Т | op |    | ٠ | 13  | 50 |



#### THE PERFECT CAMERA STAND.

The "Perfect" Camera Stand has been manufactured for several years, and is, as it has been justly called, a "Perfect" Camera Stand, made of finely polished black walnut and best of metal castings. It has superior advantages for cameras up to IO x I2 size. Price, with Plate Holder Pocket . . . . . . . \$15 00

# THE ACME CAMERA STAND.



# THE EXTENSION TRIPODS.

| No. 1, for 1-4 and 4 x 5 Cameras,                       | e |   | each \$3 | 00 |
|---------------------------------------------------------|---|---|----------|----|
| No. 2, for $5 \times 8$ Cameras                         |   |   | " 3      | 25 |
| No. $2\frac{1}{2}$ , for $5 \times 8$ Cameras           |   |   | " 3      | 50 |
| No. 3, for $6\frac{1}{2} \times 8\frac{1}{2}$ Cameras . |   | ٠ | " 5      | 00 |

#### THE ALBION TRIPODS.



This is the most elegant Tripod ever introduced. It is adapted to and is firm enough to support without vibration any View Camera from 5 x 7 to 10 x 12 size inclusive

| No. | ı. | Cherry | Wood    |     |     |  |  |  |  |   |  |  |  |  |     |  |  |  | ,• | ۰ | ь | . 5 | 54 | 50 |
|-----|----|--------|---------|-----|--