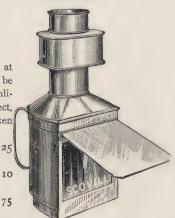

ercept the upward radiation of the light of the lamp. Price,

Extra ruby chimneys, 90 cents each.



Used when putting dry plates into the holders, and also when developing them.

Price, each, . . . 60 cents.





MIHONY

# PERFECT DRY PLATE LANTERN.

Extra ruby chimneys, 60 cents each.

# THE W. I. A. PETITE DRY-PLATE LANTERN.

Will be found quite superior to any lantern previously offered at a smaller price than the Scovill Peerless Lantern. It is much to be preferred above an oil consumer, on account of safety and cleanliness. The light emitted is abundant, and the ventilation is perfect. When not in use, the chimney of this petite lantern may be taken off and placed inside over the candle.

No. 2 S. P. C. Wax Candle for the W. I. A. Petite Dry-Plate Lantern, per dozen, with Glass Cup





#### PEERLESS DARK ROOM LANTERN.

"This is without question the best Lantern for the photographer's use yet introduced." Such is the report of experts who have had them in use for months.

Why they were agreed in their conclusions:

Because the ventilation is perfect, and danger of overheating overcome.

Because it is constructed so that white light does not escape.

Because it gives ample light for the dark room.

Because the abundant light does not fog, but does show any spot or blemish in the plate.

Because so much of the light may be thrown into the developing dish and be shaded from the eyes,

Because it may be used either with coal-oil or candle.

#### HELIOS DARK ROOM LANTERN.

This is a new lantern for the dark room for those who desire more light than can be had from the ruby