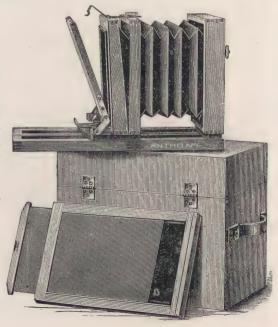

t clamp hooks (to make the bed rigid), extra front and stereoscopic partition. The metal work has the draw-file finish, similar to that on the finest mathematical instruments. By means of a plate on the side, this camera can be reversed on the tripod and used to make a vertical picture.

Prices, including camera as above, one patent double Zephyr dry plate holder and carrying case:

| 4    | x | 5    |  |   |   |   |   |    | ٠ | \$6 | 00 |
|------|---|------|--|---|---|---|---|----|---|-----|----|
| 41/4 | x | 61/2 |  |   |   |   |   |    |   | . 7 | 00 |
| 5.   | x | 7    |  | ٠ |   | ٠ |   |    |   | 8   | 00 |
| 5    | x | 8    |  |   |   |   |   | ,  |   | 9   | 00 |
| 61/2 | ж | 81/2 |  | ۰ | ۰ | ٠ | ۰ | -6 |   | 12  | 50 |
| 8    | x | IO   |  |   |   |   |   |    |   | 16  | 00 |





#### THE VICTOR CAMERA.

This camera is made of highly polished mahogany, and the metal work has the draw-file finish, the same as that used on the finest mathematical instruments.

It is provided with rising front and single swing, and is adapted to front focus, having the double rack and pinion movement.

The ground glass is fitted with the patent spring-actuated movement, which keeps it always attached to the camera

without being in the way of the operator. The camera may be used for making pictures, either vertically or horizontally, by means of a plate on the side. The price includes camera, one Eclipse double dry phte holder

and canvas carrying case.

|   |        |     |      |   |   |   |      |      | $Z_{0}$ | eph | ıyr E | Iolde | rs. | Ecl | ipse | Double<br>Holde |  |
|-