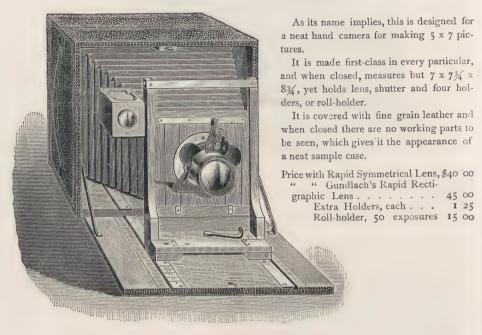

rs.

It is made of polished mahogany, trimmed with polished and lacquered brass and covered with fine grain leather. When closed no working parts are visible thus giving it the appearance of a small sample case as shown in above cut.

The Shutter can be set without exposing the plate, it is easily regulated for speed and for time or instantaneous exposure.

The Ground Glass Screen is spring actuated, which leaves it always in position and when putting it in the holder the screen is moved back by the holder, which saves the necessity of drawing it back with the hand.

It can be placed on the tripod either verticle or horizontal.

It is fitted with a *light weight* Rochester holder, the smallest and lightest practicable holder yet placed in the market.

#### ROCHESTER 5 x 7 FOLDING CAMERA.



#### THE AMATEUR.

This is the only firstclass hand camera ever placed in the market at a low price, being especially designed to meet the wants of the amateur who does not wish to invest much money in a hand camera.

It is constructed in the best possible manner with every working part as true and accurate as possible.

It is covered with fine

when photographing rapidly moving objects.

grain leather which makes it as neat in apperance as any of higher price.



It has two perfect view-finders that show the image exactly as it will be on the plate after exposing it.

The shutter is so arranged that it can be regulated for fast or slow work and also for making time exposures. As the shutter works exceedingly quick it should not be set for quickest motion, except

MADE ONLY IN SIZE 4 x 5