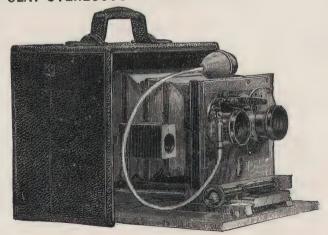

contain a  $5 \times 7$  roll holder for 24 or 48 exposures of transparent films. This makes necessary a case about two inches wider and one-quarter inch higher. The additional cost, including roll holder, is \$15.00.

#### HENRY CLAY STEREOSCOPIC CAMERA.

Price with a pair of Rapid Rectilinear Stereo. Lenses and Prosch Stereoscopic Shutter with pneumatic release, \$75.00.

Price with a pair of Rapid Rectilinear Stereo Lenses and Prosch Stereoscopic Shutter with pneumatic release, and with vertical sliding and single swing front, \$80,00.

Either of the above styles can be made to contain a 5 x 7 roll holder for 24 or 48 exposures of transparent films; this makes necessary a case about two inches wider and one - quarter inch higher. The additional cost including roll holder is . \$15 00



#### THE "TOM THUMB" CAMERA.



Price complete, Sensitive Plates, per doz., 30 cts.



- - \$10 00 Extra Plate Holders (double), 90 cts. each.



#### BOOK CAMERA.

The outfit consists of a camera and lens, with leaf shutter.

One 4 x 5 double Film plate holder.

One 4 x 5 single dry plate holder.

. One canvas case with shoulder straps (the canvas case is only  $10\frac{1}{2} \times 6 \times 7$ , and will accommodate five extra plate holders). Price of Outfit, complete, \$25.00.

#### THE MASCOT CAMERA.

WITH ROLL HOLDER AND DOUBLE PLATE HOLDER.



### THE HETHERINGTON "PRIZE" MAGAZINE CAMERA.

There is no shutter to set, slide to draw, no door to be opened.

There are no Hinges, Springs or obtrusive fixtures. Size is only eleven inches long, six inches wide, seven and one-half inches h