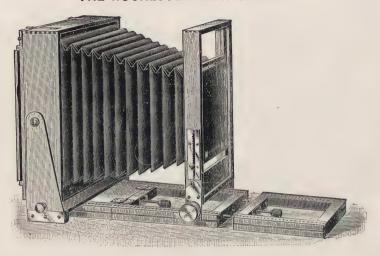

|    |      |   | ٠   |    | 65 00        |
| 14 x 17       | ٠ |   | ٠ | ٠ | ٠ | ٠ | ٠   | 72     | 00.   | ٠ |    |      |   |     |    | 80 00        |
| I7 x 20       |   | 4 |   |   |   |   | ٠   | 90     | 00 .  | ٠ |    |      |   |     |    | 100 00       |

# THE ANTHONY COMPACT CAMERA.





PRICES, WITH ZEPHYR HOLDER AND CARRYING CASE.

| 5 x 7, single swing<br>5 x 8, "" |   |   |   |   |   |   |   | \$28 | 00 | 61/2 | X | 81/2, | single | swing |  |   |  | . \$3! | 5 00 |
|----------------------------------|---|---|---|---|---|---|---|------|----|------|---|-------|--------|-------|--|---|--|--------|------|
| 5 x 8, " "                       | ٠ | ٠ | ٠ | ٠ | ٠ | ٠ | ٠ | 30   | 00 | 8    | X | 10,   | 66     | 6.6   |  | ٠ |  | . 40   | 00   |

#### THE ROCHESTER VIEW CAMERA.



This is designed for a thorough business camera and can be recommended to both the professional and amateur photographer.

It has the reversible back with the latest adjustable spring-actuated ground glass screen, always in position and ready for use.

It has a front focus, rack and pinion movement.

With the reversible back you can change it so as to take a picture vertically or horizontally without changing the position of the box or altering the focus, and is so arranged that the slide can be drawn from the top, bottom or either side.

It has a rising and falling front with rachet movement, cone-shaped rubber bellows, which is attached to the front, allowing it to be raised or lowered with the lens.

The price includes canvas carrying case and one double plate-holder.

| 5 | x | 7 |