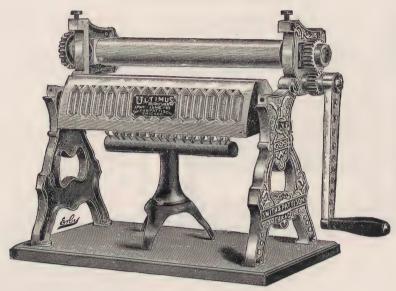

ring don't forget to specify whether Gas or Gasoline attachment is wanted.





BETTER THAN EVER.—
They are supplied with Gasoline Heaters (instead of oil) to parties who have no gas. These heaters are much cleaner, furhish stronger heat, and are in EVERY WAY MORE SATISFACTORY than the oil.

SWEATING AVOIDED.— The improved construction practically does away with all condensation of moisture on the rolls. NO SWEATING WHATEVER unless the rolls are very eold; even then not cnough to cause any annoyance.

10-inch, . . . \$25 00 15-inch, . . . 35 00

In ordering state whether Gas or Gasoline heater is wanted.

No more annoying sweat on rolls! No more roasted operators,

When ordering mention style of heater wanted.





#### THE MODEL BURNISHER.

GREATLY IMPROVED.

#### THE ULTIMUS BURNISHER.



Prices, including Oil or Gas Heater.

#### ENTREKIN'S IMPROVED EUREKA BURNISHER.



Has the One wheel-end Adjustment, Turnback Roll and Movable Burnishing Tool.

#### ENTREKIN'S EUREKA BURNISHER.



This Burnisher can be heated with any kind of lamp-alcohol, coal oil, or gas.

SIZES AND PRICES.

| 6-inch \$12 00 | 10-inch \$15 00 | 14 inch 22 50 |
|----------------|-----------------|---------------|
| 20-inch        | \$50 00 25-inch | \$60 00       |

#### ENTREKIN'S NEW VICTOR BURNISHER.



With patented movableburnishing tool and one wheel adjustment for uniform pressure and accuracy of adjustment at one motion.

|    | P         | R I | CE | s. |     |     |    |
|----|-----------|-----|----|----|-----|-----|----|
| 8  | inch roll |     |    |    | . ; | 510 | 00 |
| 10 | 44        |