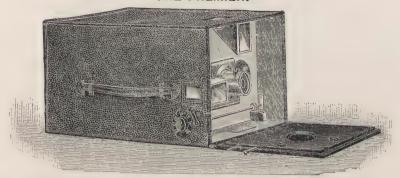

| . 3 00 6 00       | 8 00    |  |  |  |  |  |  |  |  |  |

#### THE PREMIER.



With the Premier either glass plates or films can be used, or both, as the Plate-Holders and Roll Holder are interchangeable.

The Premier is made for holding both four and six Perfection Holders, the difference in length being  $\mathbf{1}\frac{1}{2}$  inches.

The size of the 4 x 5 Premier is only 61/4 x 63/4 x 11 inches, and weighs less than four pounds.

|                                                           | 4 x 5     | 5 x 7   |
|-----------------------------------------------------------|-----------|---------|
| Complete, with one Perfection Holder,                     | . \$18 00 | \$25 00 |
| with Kapid Rectilinear Lens,                              | 24 00     | 35 00   |
| Extra Perfection Holders,                                 | T 00      | I 25    |
| Facile Film Hol