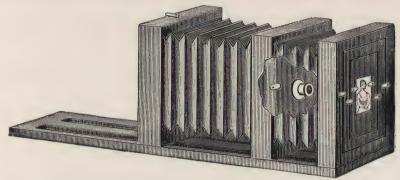

--------|
|    |      |   |      | "         |      |                |  |    |   |   |  |   |   |         |
| 72 | 10   | x | I 2  | 66        | 4    | "              |  |    | , | ٠ |  |   |   | 38 00   |
| 73 | 11   | х | 14   | 6.6       | 41/2 | 6.5            |  |    |   |   |  |   |   | 45 00   |
| 74 | 14   | x | 17   | 66        | 5    |                |  |    |   |   |  |   |   | 58 00   |
| 75 | 17   | Х | 20 . | 66        | 6    | 4.6            |  | ٠. |   |   |  |   | ۰ | 64 00   |
| 76 | 20   | X | 24   | 6.6       | 6    | 6.6            |  |    |   |   |  |   |   | 90 00   |

Larger sizes made to order.

When ordering Copying Camera, please state style of Holder desired, also give length of cone, if that is needed.



# THE SCOVILL ENLARGING, REDUCING AND COPYING CAMERAS.



When ordering, please specify number and sizes of kits, also style of Holder wanted.

| No. | 6 <b>1</b> | 61/2 | x 8  | /2 . |  |  | \$30 | 00 | No. 6 | 5 14  | x 17 | ٠ |  | ٠ | 72 0  | 00 |
|-----|------------|------|------|------|--|--|------|----|-------|-------|------|---|--|---|-------|----|
|     |            | 8    |      |      |  |  |      |    | " . 6 | 6 17  | X 20 |   |  | ٠ | 90 0  | 0  |
|     |            | 10   |      |      |  |  |      |    | • 6   | 6½ 18 | X 22 |   |  |   | 100 0 | 0  |
| 66  | 64         | ΙI   | x 14 |      |  |  | 60   | 00 | 66 6  | 7 20  | x 24 |   |  |   | IIO O | Ю. |

Special sizes and styles made to order.



# WINDOW BOX FOR ENLARGING.

This box is the back end and bellows of the Eastman Enlarging Camera and it is intended for use in conne