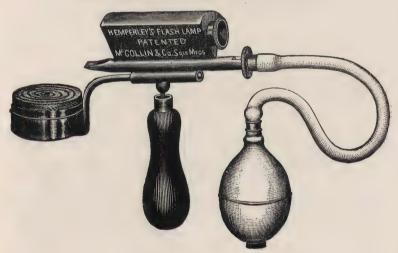

blast regulating the flash. The

powder feeds entirely automatically, and if finely powdered and dry, will never fail to feed properly.

A sheet tin, cardboard, or other suitable reflector, is attachable to base of lamp, by clamping nut on tube nozzle. Dotted line on cut show were provision is made for sliding lamp on a one-quarter inch standard and securing it in place by binding screw. An extinguishing can is provided, also five feet of

on tube hozzle. Dotted line on tetrshow were provision is made not studing tamp on a one-quarter menstand-rod and securing it in place by binding screw. An extinguishing cap is provided, also five feet of three-sixteenth rubber tube.

The lamp is thoroughly well made of brass and is nickel plated. Price, \$5 00.



#### HEMPERLEY'S MAGAZINE FLASH LAMP.



#### BLITZ PULVER.

A self exploding flash powder, put up in boxes of one charge each. Price per box, \$0 60.

N. B. Never load a magazine flash lamp with Blitz Pulver, light with taper only.

#### EUROPEAN ART COLORS.



The above is a fac-simile of a white wood box, handsomely finished, cut O. G. shape, size 6 x 4 inches, containing twelve I ounce bottles of assorted colors, with instruction sheet (and brush), giving directions for use, and so simple that almost any one can color Photographs, Engravings, etc., thereby producing a most life-like and splendid effect. Price, \$1 50 per box.

#### EGYPTIAN CHEMICAL COLORS.

Triple strength. Manufactured expressly for painting photographs, views, etc.; also used in connection with the Egyptian Transparent Compound for producing the Egyptian