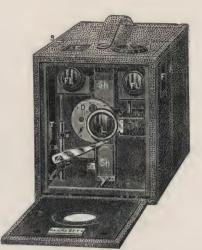

opened without a key.

Plates can be changed in complete darkness; no especial light necessary.

No working part extended beyond the surface of the box.

Size 4 x 5, Price, \$45.00

Carries one dozen Plates or Cut Films.

#### THE KAMARET.

The Kamaret is the latest photographic wonder, being nearly one-third smaller than any other camera of equal capacity, viz.—100  $4 \times 5$  pictures without reloading. Size complete  $5\frac{1}{2} \times 6\frac{1}{2} \times 8\frac{3}{4}$  inches.

#### PRICE LIST

Kamaret, fitted with double combination Rapid Rectilinear Lens and loaded with transparent film for 50 exposures, with leather carrying case . . . . . . \$40 00 Extra rolls of Transparent Film for 100 exposures . 6 00 " 50 " 3 00 Attachment for plates, with one Feather Weight Holder 5 00





#### THE HAWK-EYE.

PRICE LIST.

The Hawk-eye Camera, 4x5, hand finished, wood case . \$15 00 Covered with black grain 3 00 Improved Roll Holder with Automatic Tally (empty). 7 00 Transparent Film for 50 ex-3 00 Transparent Film for 100 ex-Blair Rapid Detective lens 12 00 Taylor & Hobson English Lens with Iris Diaphragm 25 00



#### THE IMPROVED WATERBURY DETECTIVE CAMERAS.

DDICE TICE

| PRICE LIST.                                                 |    |
|-------------------------------------------------------------|----|
| Leatl<br>Covere                                             |    |
| 4 x 5 Waterbury Detective Camera, with 2<br>Double Holders  | 00 |
| 5 x 7 Waterbury Detective Camera, with 2 Double Holders 400 | 00 |
|