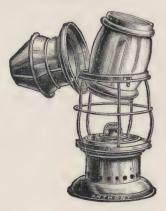

ce in the market. It has three large illuminating surfaces and reflector. The glass is of the correct non-actinic hue. It will be found exceedingly agreeable to the eye, while perfectly safe for ordinary dry plate development. The Price is, \$2 00.



#### OIL LAMP WITH RUBY CHIMNEY.

The accompanying illustration represents the new oil lamp for use in developing gelatino-bromide plates. It is expressly made for the purpose, and is intended for use with kerosene oil. The chimney is of ruby colored glass of the proper and most desirable tint, and surmounted with a movable top to intercept the upward radiation of the light of the lamp. Price,

Extra ruby chimneys, 90 cents each.



Used when putting dry plates into the holders, and also when developing them.

Price, each, . . . 60 cents.





MIHONY

# PERFECT DRY PLATE LANTERN.

Extra ruby chimneys, 60 cents each.

# THE W. I. A. PETITE DRY-PLATE LANTERN.

Will be found quite superior to any lantern previously offered at a smaller price than the Scovill Peerless Lantern. It is much to be preferred above an oil consumer, on account of safety and cleanliness. The light emitted is abundant, and the ventilation is perfect. When not in use, the chimney of this petite lantern may be taken off and placed inside over the candle.

No. 2 S. P. C. Wax Candle for the W. I. A. Petite Dry-Plate Lantern, per dozen, with Glass Cup





#### PEERLESS DARK ROOM LANTERN.

"This is without question the best Lantern for the photographer's use yet introduced." Such is the report of experts who have had them in use for months.

Why they were agree