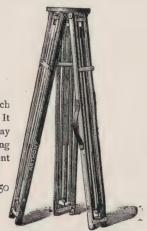

| 75 |
| No. 3. Peerless Five foot, hinged legs, 12 inch wooden top 5      | 70 |
| No. 4. Peerless Five foot, " legs, II inch metal top 9            | 50 |
| No. 5. Peerless Six foot, rigid legs, 12 inch wooden top 6        | 00 |
| No. 6. Peerless Six foot, " legs, 15 inch wooden top 8            | 00 |





### THE DAISY TRIPOD.

# THE CLIMAX TRIPOD.

As shown by the cut, this tripod folds in three joints, making it much more convenient to carry than the ordinary two-jointed folding tripod. It resembles the Triplex tripod in length, but is not telescopic. The legs may be left permanently in the top when folded, and the other ends being fastened by a strap, a leather handle on one of the legs forms a convenient method of carrying it.





#### THE FAIRY TRIPOD.





#### THE PHANTOM TRIPOD.

Is the newest and best tripod of its kind to be found. The legs are firmly attached to the top by means of turn screws, and are so set into it that they do not require to be detached when carrying the tripod.

The legs are telescopic—folding twice—and the whole tripod when folded occupies a space only  $3\frac{1}{2} \times 3\frac{1}{2} \times 23\frac{1}{2}$  inches.

# PATENT TRIPLEX TRIPOD.

This is the finest finished in market and perfectly ridgid, combining both the folding and telescopic, besides which it occupies little space, and for transportation can be packed with clothing in a large grip-sack. It is made of cherry throughout, and has the patent springs on under side of top, by which it is impossible for the legs to become u