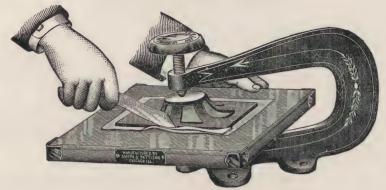

ch. "2.—12 " . . . . . . . . 1 50 "

#### PHOTOGRAPHIC CARD PAPER, AND FRRROTYPE PLATE CUTTER.

PRICE, \$10.00

Photographers will find this a grand thing for cutting albumen paper, and it is also invaluable for cutting ferrotype plates.

The advantages of this cutter are; with 12 inch blades it will cut any size sheet. No other machine ever made will cut a sheet wider than the length of the blades.



All the parts are made to gauges, by which they are interchangeable, so that if any part is worn out, broken or lost, a duplicate can be ordered.

All the parts are made of the best material and a cutter capable of a range of work never before attempted in a small machine is offered at less than one-half the price of any other cutter with same ength of blades.

#### HARTER'S PAPER TRIMMER.



TRIM YOUR PAPER BEFORE PRINTING.

Price, including metallic forms, nickel plated and polished, for Card, Cabinet, Panel, Boudoir and 



#### ACME PRINT TRIMMER

A great need supplied. A quick, accurate and durable Trimmer.

No more badly trimmed prints. The only trimmer that cuts a whole sheet of paper, all sides at once. Absolutely accurate. Never gets out of adjustment. Self sharpening. Simplest Trimmer ever made. Prints always the same size.

PRICES.

| 2 111 0 111                           |       |    |
|---------------------------------------|-------|----|
| No. 1-33/4 x 53/8 inches, 16 cabinets |       |    |
| to sheet,                             | \$12  | 00 |
| No. 2-37/8 x 6 inches, 12 cabinets    |       |    |
| to sheet,                             |       | 00 |
| Panel