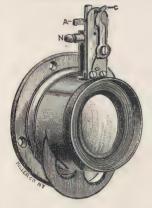

| 8 x 10                    | f-10                 | 32 00   |
| 4   | 5. "              | 4 × 5                          | IO x I2                   | f-14                 | 40 00   |
| 5   | 5.9 "             | 4¼ x 6½                        | 11 x 14                   | f-14                 | 51 00   |
| 6   | 7.1 "             | 5 x 8                          | 14 x 17                   | f-14                 | 66 00   |
| 7   | 8.4 "             | 6½ x 8½                        | 16 x 20                   | f-16                 | 87 00   |
| 8   | 10. "             | 8 x 10                         | 20 x 24                   | f-16                 | 116 00  |
| 9   | 12.6 "            | IO. X I2                       | 25 x 30                   | f-17                 | 150 00  |



#### THE PISTON SHUTTER.

Exceedingly light, compact, made only for the Periscope Lens.

PRICE OF PERISCOPE WITH SHUTTER.

| No. | Aperture. | Focus. | Size of Plate. | Price.  |
|-----|-----------|--------|----------------|---------|
| 4   | 9—16 in.  | 8½ in. | 5 x 8 in.      | \$22 00 |
| 5   | 1116 "    | 101/ " | 6½ x 8½ "      | 25 00   |
| 6   | 13-16 "   | 12     | 8 x 10 "       | 32 00   |

#### GRAY'S PERISCOPE.

Angle 80°. The Periscope is a rectilinear combination of the wide angle variety, and is suitable for taking Views, Flash Light Groups, Copying and Interior Work.

| No. | Diameter of<br>Lens. | Equivalent<br>Focus. | Size of Plate<br>Largest Stop. | Size of Plate<br>Smallest Stop.    | Price.  | Price<br>With Shutter |
|-----|----------------------|-------------------