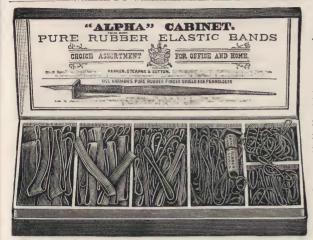

|        |
| FOR CARTES DE VISITE.             |           |              |               |              |             |              |             |        |        |
| Russet Imitation Alligator, "     |           | 30           | 50            | 60           | 75          | I 00         |             |        |        |
| FOR PETITES.                      |           |              |               |              |             |              |             |        |        |
| Russet Imitation Alligator, "     |           | 30           | 45            | 55           |             | 85           | 1 10        |        |        |

#### RUBBER BANDS.

Eighteen gross, 1½ inch bands in a ¼ lb. box. Put up nicely in ¼ lb. boxes. Use them instead of twine. 2,592 bands in a ¼ lb. box.



#### THE "ALPHA" CABINET.

PURE RUBBER ELASTIC BANDS.

Choice assortment for Amateur Photographers, of Pure Rubber Bands—over 500, in eleven sizes, from one to three inches long, and from onc-sixteenth to one-half inch in width. It also contains an "Ink Shield" for the pen, which not only saves your fingers, but your desk, books and paper.

Price complete, each, \$1.25

#### BUCHANAN'S DEVELOPING OUTFITS FOR MAKING NEGATIVES.

These outfits contain everything necessary for developing one dozen negatives, including trays, graduates, funnels, etc., that will last for years, and sufficient chemicals, for making several dozen additional negatives.

Comprises: I Tisdell ruby lamp; I doz. dry plates; I glossy rubber tray; I japanned tray; I pkg. developer; I lb. hypo.; I oz. bromide potass.; I