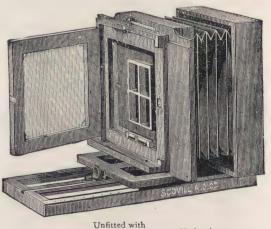

| , , , ,    |  |   |  |    |   |   |  |  |  |   | 2.4 | FO       |  |
| 43 B. Do   | ible swing |  |   |  |    |   |   |  |  |  |   | 34  | 50       |  |

When fitted with four 1-4 Gem Tubes on plate, it will admit of eight on 7 x 10, and four on 5 x 7

#### CINCINNATI GEM CAMERAS.

SCOVILL'S.

This Camera, by some called the Lakeside, makes with one tube one picture on either a 1-4, 1-2, 4-4, 8 x 10, 5 x 7 or 7 x 10 plate, and two on either a 5 x 7, 7 x 10 or 8 x 10 plate.

It makes, with four 1-4 gem tubes on brass plate, four or eight pictures on a  $5 \times 7$  or  $7 \times 10$  plate.

The 7 x 10 and  $5 \times 7$  are rabbeted kits. The kits for all other sizes are supplied with solid glass corners—Scovill's Improved. It has but one outside holder, in which all the kits reverse.



| No. |                                                                 |  | or | Solid | onanza<br>Glass<br>Holder.<br>ce. | with Water-<br>bury Holder.<br>Price. |
|-----|-----------------------------------------------------------------|--|----|-------|-----------------------------------|---------------------------------------|
| 540 | Plain (without Carriage or Swing) .                             |  |    | \$22  | 00                                |                                       |
| 54I | Carriage Movement                                               |  |    | 25    | 00                                | \$32 00                               |
| 542 | Single Swing                                                    |  |    | 28    | 00                                | 35 00