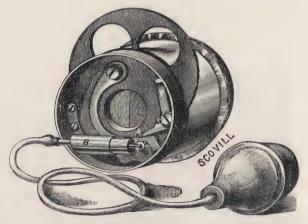

-|--------------|---|---|---|---|---|---|-----|---|---|--|--|-------|---------------|--|
| I 1/2 | inch Opening |   |   |   |   |   |   |     |   |   |  |  | 3½ i  | nches Outside |  |
| 1 3/4 | ••           |   |   | ٠ |   |   |   |     |   |   |  |  | 4     | 4.6           |  |
| / -   | 66           | ٠ | ٠ | ٠ |   |   | ٠ | ٠   |   |   |  |  | 4 1/2 | 66            |  |
| 2     |              |   |   |   |   | ٠ |   | ٠   | ٠ | ٠ |  |  | 43/4  | 66            |  |
| 23/8  |              |   | ٠ |   | ٠ |   |   |     | ٠ |   |  |  | 51/4  | 66            |  |
|       | Price        |   |   |   |   |   |   |     |   |   |  |  |       | d+C           |  |



#### THE ELITE

Time or Instantaneous Shutter.

This economical shutter was especially designed for use with the Waterbury Lenses.





#### R. O. CO.'S DROP SHUTTER.

It is made to fit all sizes of R. O. Co's Single View and Excelsior Lenses; also Nos. I and 2 Darlot Rapid Hemispherical, and will be made to fit any size up to 21/4 inch.

Price, for any of the above sizes,

\$3.00

#### UNIVERSAL SHUTTER FOR STEREOSCOPIC LENSES.







### SCOVILL DROP SHUTTERS.

|     |                      | 1                         | KICE LI                         | 01.               |                                 |                                           |
|-----|----------------------|---------------------------|---------------------------------|-------------------|---------------------------------|-------------------------------------------|
|     |                      |                           | Uni-<br>versal<br>Shut-