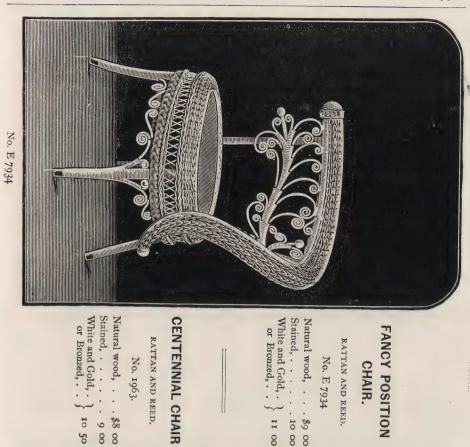

----|
| Stained,  |    |    |   |  | ٠ | 9   | 00  |
| Bronzed.  |    |    |   |  |   | 11  | 00- |



#### PHOTOGRAPHIC CHAIRS.

These are the most beautiful chairs ever introduced into Photographic Studios, light and strong. Can be used either in the reception room or under the skylight.



#### CORNER CHAIRS.

No. 9014. Rattan and Reed. Natural wood, \$8 00 Stained, . . . \$9 00 White and gold, or bronzed, . . . \$10 50.

#### WINDOW CHAIR.—(Not Upholstered.)



E 8344



# CENTENNIAL CHAIR

SEA SHELL PATTERN.

RATTAN AND REED.

No. A 7514.

Natural wood, ... \$9 50
Stained, ... Io 50
White and Gold, ... Ir 50
or Bronzed, ... } II 50

# THE DAISY CHAIR.

RATTAN AND REED.

No. A 5162

Natural wood, ... \$6 00

Stained, ... 7 00

White and Gold; . } 8 00

or Bronzed, ... }



No. A 5162



# **FANCY POSITION** CHAIR.

# CENTENNIAL CHAIR RATTAN AND REED.

No. 1963.

#### Stained, . . . . . 10 00 White and Gold, . } II 00 Natural wood, . . . \$9 00 or Bronzed, . . RATTAN AND REED. No. E 7934 1I 00



No. 1963

#### THE QUEEN POSER.

(Patented.)

This is the latest and will be found the most useful posing apparatus ever designed for the operating room, as it comprises in one piece of furniture the most desirable chair made for posing for bust pictures, together with an ornamental arm rest, or back, of a new and tasteful design, for figure posing of subjects of any size or age.

The back rest can be moved instantly, up or



(This cut represents the Queen Poser in Raw Silk, with adjustable Back Support in position.)

down, forward or backward, or given any desired angle, at wi