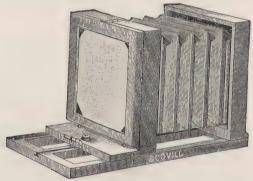

improved focus screw; extension bellows. With rabbeted kits for dry plate and ferrotype work With a single 4-4 or extra 4-4 tube, it will make all regular work, reversible, from I-4 size to 8 x 10. also two cabinets on 8 x 10 plate, or two 5 x 7 size on two 5 x 7 plates. With a I-4 or I-2 size tube; copying and enlarging to 8 x 10; with four I-4 Gem tubes set in brass plate, it makes eight large bontons or card size on 7 x 10; also four of the same size on 5 x 7, and eight small bon-tons on 5 x 7. Price: No. 43 C. All complete except tubes,

#### STANDARD IMPERIAL CAMERA.



This is the best and cheapest Camera in the market for the money. It is made of first growth mahogany, has Carriage with sliding Bonanza Holder, Extra Rail, Rubber Bellows, etc.

#### ACME STANDARD PORTRAIT CAMERAS.



The Acme Portrait Cameras have Rubber Bellows, Swing Ground Glass, and Reversible Holder.

Plain with Double Swing

|            |       |      |      |       |         |       |              |       |          |      |    |     |     |    |     |   |     | ۰, | sol | id g<br>ner 1 | lass |      | ck wi | th |
|------------|-------|------|------|-------|---------|-------|--------------|-------|----------|------|----|-----|-----|----|-----|---|-----|----|-----|---------------|------|------|-------|----|
| 500        | 1-4   | size | , re | ver., | plate   | 31/4  | x            | 41/4  | inches   | , .  |    |     |     |    |     |   |     |    | . ; | \$ 8          | 00   |      |       |    |
| 501        | I-2   | 66   |      | 66    | 16      | 41/4  | $\mathbf{x}$ | 5 1/2 | 66