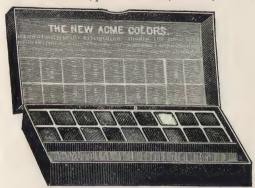

er box of 14 | Chinese, per box of 12            |            |        |   |   |   |   | ٠, |   |       |   |   | , |   |   |   |   |   |   |   |    | . \$ | 5 <b>1</b> : | 20 |
|-----------------------------------------|-----------------------------------|------------|--------|---|---|---|---|----|---|-------|---|---|---|---|---|---|---|---|---|---|----|------|--------------|----|
| Moist, littled in till, 12.             | Anderson's (dry), fitted, per box | of 14      |        |   |   |   |   |    |   |       |   | ٠ | • | ۰ | • | ٠ | ٠ |   | - |   | ٠  | •    | 1            | 75 |
|                                         | Cake Water Colors per cake or be  | 12<br>v to | ordor. | • | ٠ | ٠ | ٠ | •  | ٠ | <br>• | ٠ | ٠ | ٠ | P | • | ٠ | ٠ | ٠ | ٠ | • | ٠, |      | (            | 00 |



# THE NEW ACME WATER COLORS.

| Large box, 18 colors, (including       |     |    |
|----------------------------------------|-----|----|
| palette),                              | \$2 | 50 |
| Small box, 6 colors, (amateur box),.   | I   | 00 |
| New Acme Medium,                       |     | 35 |
| Tinting Colors, 20 shades, separately, |     |    |
| each,                                  |     | 25 |

#### GRAPHOSCOPES AND STEROESCOPES COMBINED.

FRENCH.

Just the thing you should have on the centre-table to amuse your customers.

| Olive wood | 4 ½   | in. lens, |  |  |  | \$ 6 | 00 | Rosewood,         | 6½ ir | . lens, |  | - ; | \$12 | 00 |
|------------|-------|-----------|--|--|--|------|----|-------------------|-------|---------|--|-----|------|----|
| 46         | 5 1/2 | 66