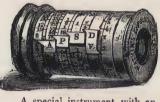

to the body of hand cameras, but if a Tripod camera is used it should be attached to the swingback, and may be used with cameras of all sizes. Price, \$0 40

#### PHOTOMETER FOR TIMING EXPOSURE.

This instrument consists of a black, cloth-covered tube, in one end of which is an aperture, into which slides a graduated scale, through which the light is allowed to pass via the tube, which is placed on the ground glass in the same way that a focusing glass would be used.

Corresponding to each graduation in the scale is marked a number, which gives the relative time of exposure required for pictures of differing in-tensity of lighting.

It will prove of great value to those

who are constansly overtiming or undertiming their plates.

Price . . . . . \$1 00



#### THE WATKINS EXPOSURE METER.



PRICE. With one exposure ribbon and book of tables . . . \$7 50 Copy of exposure notes . . . .

This instrument works splendidly for very difficult sudjects. and all daylight camera exposures, and is a thorough, practical success.

A special instrument, with an extra calculating ring F, is now supplied. This instrument is invaluable for copying and enlarging, as it takes into consideration the focus, whilst at the same time it can be used for any ordinary purpose without reference to this addition. Price, complete, \$8.50. By far the cheapest and only reliable meter ever invented.

#### The Ballard Actinometer.

\$4 00.

#### Decouden's Photometer.

\$3 00.

#### FOCUSING GLASSES.

| Anthony's Compoun   | d,: |  |   | ٠ | \$2 | 5.0 | Scovill,     | ÷ |   |  | . \$0 | 75 |
|--------------