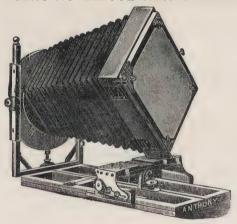

this carrier are all of same outside dimensions, but are fitted to receive plates either  $4\frac{1}{4} \times 6\frac{1}{2}$ ,  $5 \times 7$  or  $5 \times 8$ , as desired. In ordering, please specify which size plate is to be used.

Size of carrier outside: To fit No. 13B, 11 x 14, is 17 inches wide by 1734 inches high. Price each, \$12.

To fit No. 14B, 14 x 17, is 20½ inches wide by 21 inches high. Price each, \$14. Cabinet single dry plate holders extra. Per dozen, \$14.40



#### FERROTYPE CAMERAS.

This cheap, strong camera, made of cherry or mahogany, will make four bon-tons on a  $5\times7$  plate, with four  $\frac{1}{4}$  lenses, or a full cabinet with a single lens.

Plain, without lenses, . . . . . . . . . \$12 00 Extra Holders, \$3.75 each.

# PATENT NOVELETTE VIEW CAMERAS.



| PRICES.                                                        |                  |                  |
|----------------------------------------------------------------|------------------|------------------|
| Without<br>Swing.                                              | Single<br>Swing. | Double<br>Swing. |
| 4 x 5, including one Novelette double dry plate holder \$12 50 | \$15 50          |                  |
| $4\frac{1}{4} \times 6\frac{1}{2}$ , as above                  | 20 00            |                  |
| 5 x 7, or 5 x 8, as above                                      | 20 00            | \$23 00          |
| $6\frac{1}{2} \times 8\frac{1}{2}$ , as above                  | 25 00            | 28 00            |
| 8 x 10, "