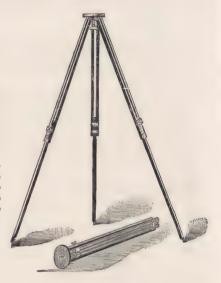

es 4\frac{1}{4}$  to  $4\frac{1}{4} \times 6\frac{1}{2}$ , \$5 50 No. 2— " 5 x 7 to 8 x 10, 6 00



#### CARLTON'S SLIDING TRIPOD.

This is the simplest and best form of Sliding Tripod yet made. The legs are made in three pieces, same as the folding, which renders the tripod firmer when set up than where made of two pieces, which is the ordinary form.

| No. I-For   | 3¼ x | 41/4 | to  | 41/4 | х | 61/2 | camera | \$2 | 50 |
|-------------|------|------|-----|------|---|------|--------|-----|----|
| No. 2—For   | 5 x  | 8    | and | 61/2 | X | 81/2 | 66     | 3   | 00 |
| No. 3—For   |      |      |     | IO   |   |      |        | 3   | 50 |
| No. 4-For I | I X  | 14   | 6.6 | 14   | x | 17   | 6.6    | 4   | 50 |
| No. 5—For I | 7 ×  | 20   | to  | 20   | X | 24   | 66     | 5   | 50 |





# R. O. CO.'S COMBINATION TRIPOD.

COMBINED SLIDING AND FOLDING.

This Tripod is one of the most convenient forms of Tripod ever introduced. It is jointed in three lengths, and when closed is but 22 inches long. The tripod top is of wood covered with cloth. As the lower section slides, the tripod has all the advantages of adjustment of the Sliding Tripod

| No. I—For | 31/4 | $\mathbf{x}$ | 41/4 | to  | 41/4 | $\mathbf{x}$ | 61/2, |  |   |   | \$3 | 50 |
|-----------|------|--------------|------|-----|------|--------------|-------|--|---|---|-----|----|
| No. 2-For | 5    | $\mathbf{x}$ | 8    | and | 61/2 | $\mathbf{x}$ | 81/2, |  | ٠ |   | 4   | 00 |
| No. 3-For |      |              |      |     |      |              |       |  |   |   |     |    |
| No. 4-For | II   | X