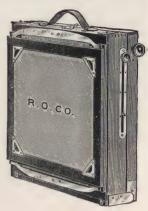

|    | 12    | 6.6        |   |  |   |   |   |  |   | 5.9 00             | 64 0              | 00 |
|     | 66   | 44      |      | -  | 14    | 66         |   |  |   |   | ٠ |  |   | 63 00              | 68 0              | 00 |
|     |      |         |      | 22 |       | .,         | - |  | - | - |   |  |   | FT O               | 76 0              | 20 |

single roller slide-holder 95 00

100 00

120 00

# THE VENUS REVERSIBLE BACK VIEW CAMERA.

It has the American Optical Company's cone bellows, reversible back view camera, double swingback, with the addition of a stereo attachment and a 5 x 8 kit. Its capacity is 1-4, 1-2, 4-5, 5 x 8 and 8 x 10 pictures, reversible, with one tube and stereos, on 5 x 8 plate, with two tubes.

### THE UNIVERSAL.

REVERSIBLE BACK.



PARTIALLY FOLDED.



FOLDED.

Price includes canvas carrying case, one perfection holder and combination tripod, but no lens. (With sizes above 11 and 14 we send English book-holder.)

| Size of view. |   |   |   |   |   | 5 | Sin | igle s | wing. |   |    |      |   |     | Do | ouble swing. |
|---------------|---|---|---|---|---|---|-----|--------|-------|---|----|------|---|-----|----|--------------|
| 31/4 x 41/4   |   |   |   |   |   |   |     | \$27   | 00.   |   |    |      |   |     |    | \$29 00      |
| 4 x 5         |   | ٠ | ٠ |   |   |   | ٠   | 28     | 00.   |   |    | a" " |   | , m |    | 30 00        |
| 4¼ x 6½       | ٠ | * | ٠ | ٠ |   |   | ٠   | 30     | 00.   |   |    |      |   |     |    | 32 00        |
| 5 x 7         | : | ٠ |   | : | ٠ | ٠ | ٠   |        | . 00  | : |    | ٠