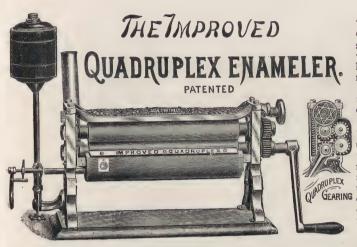

d passes down to the burner, thus avoiding the necessity of having holes at the bottom; hence no white light can escape.

The ventilation is perfect. No smoke. No fume. Steady light and plenty of it.

The front is provided with orange and ruby glass, insuring a safe light for the development of the most sensitive plates.

BURNISHERS.

No Scratches! No Sweat! No Smoke! No Soot! No Lubricating! No Dirt! No discomfort from Heat! Quick Heater! Elegantly finished!

#### PRICES:

| IO- | inch, |    | . * |       | \$30 | 00 |
|-----|-------|----|-----|-------|------|----|
| 15  | 66    | .4 |     |       | 40   | 00 |
| 20  | 66    | ÷  |     | <br>, | 50   | 00 |
| 25  | 4.6   |    |     |       | 60   |    |

In ordering don't forget to specify whether Gas or Gasoline attachment is wanted.





BETTER THAN EVER.—
They are supplied with Gasoline Heaters (instead of oil) to parties who have no gas. These heaters are much cleaner, furhish stronger heat, and are in EVERY WAY MORE SATISFACTORY than the oil.

SWEATING AVOIDED.— The improved construction practically does away with all condensation of moisture on the rolls. NO SWEATING WHATEVER unless the rolls are very eold; even then not cnough to cause any annoyance.

10-inch, . . . \$25 00 15-inch, . . . 35 00

In ordering state whether Gas or Gasoline heater is wanted.

No more annoying sweat on rolls! No more roasted operators,

When ordering mention style of heater wanted.





#### THE MODEL BURNISHER.

GREATLY IMPROVED.

#### THE ULTIMUS BURNISHER.



Prices, including Oil or Gas Heater.

#### ENTREKIN'S IMPROVED EUREKA BURNIS