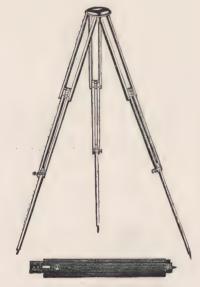

4\frac{1}{4}$  to  $4\frac{1}{4} \times 6\frac{1}{2}$ , \$5 50 No. 2— " 5 x 7 to 8 x 10, 6 00



#### CARLTON'S SLIDING TRIPOD.

This is the simplest and best form of Sliding Tripod yet made. The legs are made in three pieces, same as the folding, which renders the tripod firmer when set up than where made of two pieces, which is the ordinary form.

| No. I-For   | 3¼ x | 41/4 | to  | 41/4 | х | 61/2 | camera | \$2 | 50 |
|-------------|------|------|-----|------|---|------|--------|-----|----|
| No. 2—For   | 5 x  | 8    | and | 61/2 | X | 81/2 | 66     | 3   | 00 |
| No. 3—For   |      |      |     | IO   |   |      |        | 3   | 50 |
| No. 4-For I | I X  | 14   | 6.6 | 14   | x | 17   | 6.6    | 4   | 50 |
| No. 5—For I | 7 ×  | 20   | to  | 20   | X | 24   | 66     | 5   | 50 |





# R. O. CO.'S COMBINATION TRIPOD.

COMBINED SLIDING AND FOLDING.

This Tripod is one of the most convenient forms of Tripod ever introduced. It is jointed in three lengths, and when closed is but 22 inches long. The tripod top is of wood covered with cloth. As the lower section slides, the tripod has all the advantages of adjustment of the Sliding Tripod

| No. I—For | 31/4 | $\mathbf{x}$ | 41/4 | to  | 41/4 | $\mathbf{x}$ | 61/2, |  |   |   | \$3 | 50 |
|-----------|------|--------------|------|-----|------|--------------|-------|--|---|---|-----|----|
| No. 2-For | 5    | $\mathbf{x}$ | 8    | and | 61/2 | $\mathbf{x}$ | 81/2, |  | ٠ |   | 4   | 00 |
| No. 3-For |      |              |      |     |      |              |       |  |   |   |     |    |
| No. 4-For | II   | X            |