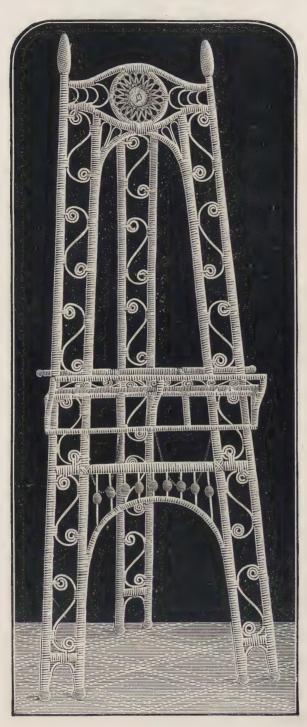

Oil Stove, Safest and Best Ever Invented.

# QUEEN KEROSINE OIL STOVE.

Made in the latest improved pattern. Each one has a water basin for keeping the tank cool that holds the oil.

| 1 | Vo. | Ο.  | I | Burner, | 1 1/2 | in. wick, | \$1 | 00 |
|---|-----|-----|---|---------|-------|-----------|-----|----|
|   | 66  | I.  | 1 | 4.6     | 3     | 66        | I   | 60 |
|   | 66  | 2.  | 2 | 66      | 3     | 1.6       | 2   | 25 |
|   | 66  | 2 ½ | 2 | 61      | 31/2  | 6.6       | 2   | 50 |
|   | 66  | 3.  | 2 | 46      | 4     | 66        | 3   | 00 |





#### FIRE SCREEN.

RATTAN AND REED.

NEW AND ELEGANT STYLE.

No. 8244.

| Natural wood, |   |  |   | \$5 | 59 |
|---------------|---|--|---|-----|----|
| Stained,      |   |  |   |     |    |
| White and Gol | d |  | } | 7   | 50 |





#### EASEL.

RATTAN AND REED.

No. 6793. 76 inches high.

A very handsome addition to any reception room.

| Natural w | 00 | d, | ٠ |  |   | \$8 | 00  |
|-----------|----|----|---|--|---|-----|-----|
| Stained,  |    |    |   |  | ٠ | 9   | 00  |
| Bronzed.  |    |    |   |  |   | 11  | 00- |



#### PHOTOGRAPHIC CHAIRS.

These are the most beautiful chairs ever introduced into Photographic Studios, light and strong. Can be used either in the reception room or under the skylight.



#### CORNER CHAIRS.

No. 9014. Rattan and Reed. Natural wood, \$8 00 Stained, . . . \$9 00 White and gold, or bronzed, . . . \$10 50.

#### WINDOW CHAIR.—(Not Upholstered.)



E 8344



# CENTENNIAL CHAIR

SEA SHELL PATTERN.

RATTAN AND REED.

No. A 7514.

Natural wood, ... \$9 50
Stained, ... Io 50
White