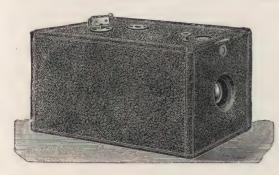

------|------|-----|------|--------------|-------|--|---|---|-----|----|
| No. 2-For | 5    | $\mathbf{x}$ | 8    | and | 61/2 | $\mathbf{x}$ | 81/2, |  | ٠ |   | 4   | 00 |
| No. 3-For |      |              |      |     |      |              |       |  |   |   |     |    |
| No. 4-For | II   | X            | 14   | 66  | 14   | Х            | 17,   |  |   | 4 | 5   | 50 |
| No. 5-For | 17   | Х            | 20   | to  | 20   | Х            | 24,   |  |   |   | 6   | 50 |

# "YOU PRESS THE BUTTON, WE DO THE REST." KODAKS

No. I Kodak. For round pictures, 2½ in. in diameter; capacity, 100 exposures without reloading; size, 3¼ x 3¾ x 6 inches, or 73 cubic inches; weight, loaded, I lb. 8 oz.

Price of No. 1 Kodak, loaded with 100 exposures, including sole leather case, . . . . . . \$25 00





#### No. 2 KODAK.

For round pictures,  $3\frac{1}{2}$  in. diameter; capacity, 100 exposures without reloading; size,  $4\frac{1}{2} \times 5 \times 9$  in. or 202 cubic inches; weight loaded, 2 lbs., 12 oz.

Price No. 2 Kodak, loaded with 60

#### No. 3 KODAK.

For square pictures,  $3\frac{1}{4} \times 4\frac{1}{4}$ ; capacity, 100 exposures without reloading; size,  $4\frac{1}{4} \times 5\frac{1}{2} \times 11\frac{1}{2} = 268\frac{1}{2}$  cubic inches; weight loaded, 4 pounds.

Price of No. 3 Kodak, loaded with 60 exposures, including sole leather carrying case . . \$40.00

NOTE.—The price includes spool of 60 exposures only; the camera is capable of receiving spool of 100 exposures.



of 100 exposures.

# No. 3 KODAK, Junior.

For square pictures  $3\frac{1}{4}$  x  $4\frac{1}{4}$