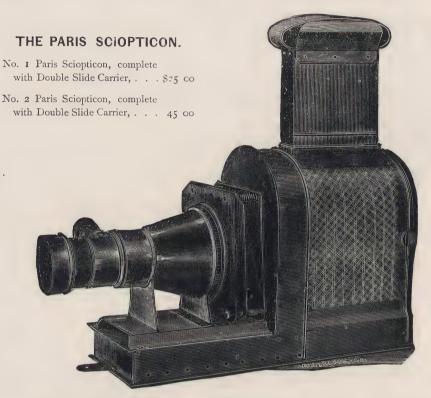

s, enclosed in a strong and handsome box, 4 inches long, 134 inch width and 34 inch high, all for the small sum of 50 cents per dozen.

THE "PHOTOGRAPHS" are 1½ inch square, sharp and clearly defined and as stated taken from the originals. Extra Photos are put up in 1½ inch square boxes of one dozen assorted photos in box, price, 25 cents per box—5 boxes (60 photos) \$1 00—12 boxes (144 photos) \$2 co.

#### STEREOSCOPES.

| No. I. | Walnut, 1 | per doz. |  |   |   |  | \$2 | 75 | No. 30  | Rosewood | l Sliding, | per doz. | . \$2. | 1 ( | 00 |
|--------|-----------|----------|--|---|---|--|-----|----|---------|----------|------------|----------|--------|-----|----|
| No. 3. | 66        | -11      |  | ٠ | - |  | 7   | 20 | No. 35. | Olive    | 66         | . 66     | . 2    | 1 ( | 00 |



For parlor or small hall exhibitions, chemical and optical experiments, etc., the Paris Lantern affords, at a moderate price, the greatest number of advantages, and from its simplicity and non-liability to get out of order, gives, even in inexperienced hands, results superior to all others.

The No. 1 Paris Sciopticon when packed for carrying, in its own Russia iron case, measures 15 x 10 x 6 inches, and weighs 12 pounds; the case serving as a convenient stand when the lantern is in use.

The Case and Body of the Lantern are of Russia iron, and neat and compact in form. That part of the body which surrounds the lamp is double, the outer cover being ornamentally perforated so as to allow a constant current of air to circulate and keep down the temperature.

The lamp is of the triple-wick