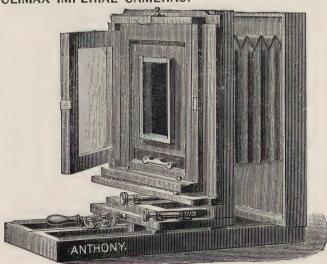

| 00 |
| " 20   | B.         | 25 x 3 | 0 "     |       | 6.6    | 4.6     |        | 66    |    |     |      |     |     |      |    |    |   |     | 150  | 00 |

All the above are supplied with a lever attachment, by which the most minute adjustment of the focus may be instantly obtained.

CLIMAX IMPERIAL CAMERAS.

No. 19 B. For 8 x 10 and under and two cabinets on 8 x 10 plate, or two C. de V. on smaller plate; length of bed, 30½ inches. Fitted with "Benster" Holder and carriage movement on Patent Rollers, and lever focusing attachment.

Double swing back . \$39 00

The same for IOx 12 and under, length of bed, 32 inches, double swing back 55 00

No. 19 C. Same as above, in 8x10 size, length of bed, 28½ inches, varnish finish, Dry Plate Benster holder, with curtain slide . . . . 30 00



#### 8 x 10 STANDARD IMPERIAL CAMERA.

SCOVILL. DOUBLE SWING BACK.

#### CLIMAX ROYAL CAMERA.

This camera has the sliding back or carriage for plate holder, and has a ground glass attached in place, where it is always at hand. When the operator has the plate holder ready, he places it in the carriage, instead of laying it on the floor or some other inconvenient place, while he gets his focus.

Fitted with the celebrated Benster plate holder, working 8 x 10 plates and smaller; two 5 x 8 negatives on an 8 x 10 plate; two 4½ x 6½ negatives on a 6½ x 8½ plate; two 4 x 5 negatives on a 5 x 8 plate, etc.



PRICES:

#### NEW YORK IMPERIAL CAMERA.

Fitted with the "Benster" Plate Holder.



A new combination camera, with carriage movement, consisting of an 11 x 14 dbl. swing-back camera, with