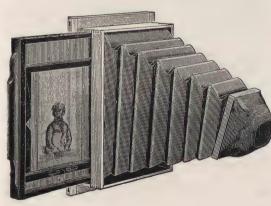

state style of Holder desired, also give length of cone, if that is needed.



# THE SCOVILL ENLARGING, REDUCING AND COPYING CAMERAS.



When ordering, please specify number and sizes of kits, also style of Holder wanted.

| No. | 6 <b>1</b> | 61/2 | x 8  | /2 . |  |  | \$30 | 00 | No. 6 | 5 14  | x 17 | ٠ |  | ٠ | 72 0  | 00 |
|-----|------------|------|------|------|--|--|------|----|-------|-------|------|---|--|---|-------|----|
|     |            | 8    |      |      |  |  |      |    | " . 6 | 6 17  | X 20 |   |  | ٠ | 90 0  | 0  |
|     |            | 10   |      |      |  |  |      |    | • 6   | 6½ 18 | X 22 |   |  |   | 100 0 | 0  |
| 66  | 64         | ΙI   | x 14 |      |  |  | 60   | 00 | 66 6  | 7 20  | x 24 |   |  |   | IIO O | Ю. |

Special sizes and styles made to order.



# WINDOW BOX FOR ENLARGING.

This box is the back end and bellows of the Eastman Enlarging Camera and it is intended for use in connection with another camera.

Window box complete with ground glass, bellows, and adjustable carrier for negatives 3½ x 4½ to 8 x 10, price, \$12 50

#### EASTMAN'S DAYLIGHT ENLARGING CAMERAS.

Especially Designed for Use with Enlarging Easels and Bromide Paper.



8 x 10 Camera with Adjustable Carriers for 8 x 10 Negatives and under price complete, \$25 00 5 x 8 " " " " " 20 00

| INDIA RUBBER B | BELLOWS. ( | Scovill's.) |
|----------------|------------|-------------|
|----------------|------------|-------------|

|   |      |              |            |     |   |    |   |     |   |       |   |   |    |    |     |  |   |   | Outfits. | Plain<br>Portrait. |