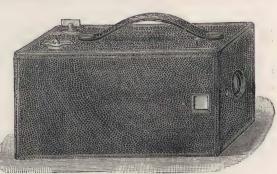

|   |  |  |  | 6 00    |



# A DAYLIGHT KODAK.

For rectangular pictures,  $2\frac{3}{4} \times 3\frac{1}{4}$  in. capacity, 24 exposures without reloading. Size of camera  $3\frac{1}{2} \times 4 \times 7\frac{1}{4}$  in. Weight, 17 ounces; length of focus of lens, 4 in. Handsomely finished and covered with leather. This Kodak can be

LOADED IN DAYLIGHT.

# B DAYLIGHT KODAK.

For rectangular pictures,  $3\frac{1}{2} \times 4$  in.; capacity, 24 exposures without reloading. Size of camera,  $4\frac{1}{2} \times 4\frac{3}{4} \times 9\frac{1}{2}$  inches; weight, I lb. 13 cz.; length of focus of lens, 6 inches. Handsomely finished and covered with leather.

This camera can be

LOADED IN DAYLIGHT.

B Daylight Kodak, loaded for 24 exposures, . . . . . . . . \$15 oo





# C DAYLIGHT KODAK

For rectangular pictures, 4 x 5 inches; capacity, 24 exposures; size of camera, 5 x 6 ½ x 11 ½ inches; weight, 3 lbs. 7 oz.; length of focus of lens, 7 inches. Fitted with focusing lever and index, 2 finders, revolving stops and adjustable speed for shutter. Handsomely finished and covered with leather. This Kodak can be

LOADED IN DAYLIGHT

C Daylight Kodak, loaded for 24 exposures, . . . . . . . . . \$25 00

#### GLASS DRY PLATE ATTACHMENTS.

CAN BE SUPPLIED ONLY FOR THE C KODAKS.

#### LEATHER CARRYING CASES FOR KODAKS.

WITH SHOULDER STRAP.

#### FELT CAPS OR PLUGS.

#### REELS.

For time exposures, for A. B. or C., . . each, 10c. | Extra Reels for ordinary Kodaks, . . each, 25c.

#### CONDENSED KODAK PRICE LIST.

|                                          | No.