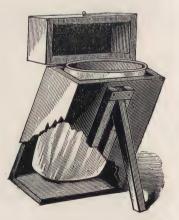

| , ,      |

# COMMON SENSE TRAYS.



For washing, silvering, etc. Made of kiln dried lumber, with canvas joints and acid proof lining. Price, 15 x 19, (½ sheet), \$3.50; 19 x 24, (full sheet), \$5.00

# HOLLOW GLASS TUBES FOR SILVERING PAPER.



One end flattened to prevent its turning.

These are much stronger than solid rods.



This cut shows the manner of adjusting it for use.

15 in. long, ½ in. diam. . . . each, 25 cents. 19 in. long, ¾ in. diam. . . . each, 40 cents. 23 in. long, ¾ in. diam. . . . . . each, 50 cents.

#### GLASS STIRRING RODS.

# SOLID GLASS BATHS.

5 x 7, . . . each, \$0 95 9 x 11, . . . each, \$2 00 12 x 15, . . . each, \$5 25 7 x 9, . . . " 1 30 11 x 14, . . . . " 3 50 15 x 20, . . . " 12 00

# LEWIS'S PATENT GLASS POT BATHS.



Without Box.





# BOXES FOR THE PROTECTION OF SOLID GLASS BATHS.

|           | Studio Box.  | Tight Top Box for<br>Field Service. | Studio Box.    | Tight Top Box for |
|-----------|--------------|-------------------------------------|----------------|-------------------|
| For 4 x 5 | Bath, \$1 60 | \$4 75 For 11 x 14 B                | ath \$3 60     | \$6 75            |
|           | " 1 65       | 4 80 " 12 x 16                      |                | 7 00              |
|           | " I 8o       |                                     | " 4 25         | 7 75              |
|           | " 2 00       | 5 20 " 18 x 24                      | " 4 50         | 8 50              |
| " 9 x 12  | " 2 60       | 5 75 " 20 x 26                      | " • • • • 4 75 | 10 00             |

In ordering the abo