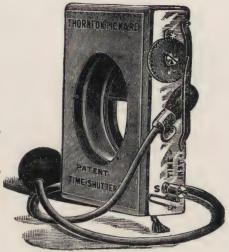

cents.

Triplex Stereoscopic Shutters consist of two Shutters on one frame, moved in unison by one lever and operated by one release, and consequently give two identical exposures. Made in two sizes, corresponding to No. 00 and 0 of regular Shutter. The lenses are placed 3½ inches from centers; any separation deviating from this costs \$1.00 more. Rotary stops are included.

Prices: Size No. 00, \$20.00; No. 0, \$21.00; flange collars, when required, 75 cents the pair.

# THE THORNTON-PICKARD TIME SHUTTER.

Prices for Lens having Hood up to 2 in., each, \$7 25

|    |    |    |     | 21/4 "  |     |      |
|----|----|----|-----|---------|-----|------|
| 66 | 44 | 66 | "   | 2 1/2 " | 6.6 | 8 25 |
| 66 | 66 | 66 | "   | 23/4 "  | 66  | 8 75 |
| 66 | 66 | 66 | 4.6 | 3 "     | 6.6 | 9 50 |



#### LOW "KAZOO" SHUTTER, No. 1.



| 1 1/2 | inch | opening, | 4    | inches | long b | y 234 | wide, | \$6 | CO |
|-------|------|----------|------|--------|--------|-------|-------|-----|----|
|       | 66   |          | 43/8 | 66     | 6.6    | 27/8  | 66    | 6   | 50 |
| 2     | 66   | 66       | 47/8 | 6.6    | 44     | 3 1/2 | 66    | 7   | 00 |
| 21/4  | 6.6  | 66       | 53/8 | 6.6    | 4.6    | 37/8  | 66    | 7   | 50 |
| 2 1/2 | 66   | 66       | 6    | 66     | 44     | 4 1/2 | 66    | 8   | 00 |

The Low "Kazoo" Shutter, No. 1, is a handsomely finished nickel-plated shutter,

Can be instantly changed from time to instantaneous exposures by simply moving the small lever to one side.

Gives the correct exposure, and requires no setting after either time or instantaneous move