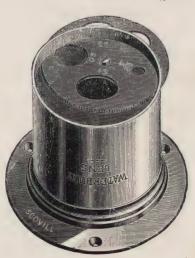

-----------|------------------------|-----|----|
| Α,  | Single, for 4 x 5 plate       | I 6                          | 6                      | \$3 | 50 |
| Α,  | Matched pair, stereoscopic    |                              |                        | 7   | 00 |
| В,  | Single, for 5 x 8 plate       | $I_{\frac{1}{1}\frac{1}{6}}$ | IO                     | 4   | 50 |
| BB, | Single, for 6½ x 8½ plate     | I 1 4                        | 103/                   | 6   | 00 |
| С,  | Single, for 8 x 10 plate plat | e 2 1/2                      | 16                     | 8   | 00 |
|     |                               |                              |                        |     |    |

Elite Time and Instantaneous Shutter, with Pneumatic Release, for use with Waterbury Lenses, \$3.00 extra.



#### MORRISON WIDE-ANGLE VIEW LENSES.

These Lenses are absolutely rectilinear; they embrace an angle of fully 90 degrees, and are the most rapid, and are universally conceded to be the best wide-angle lenses made.

| No.                   | Diameter of Lens.                                                     | Size                                                                      | of Plate.                                                                                                              | Equivalent<br>Focus.                 | Price.                                      |                                                      |
|-----------------------|-----------------------------------------------------------------------|--------------------------------------------------