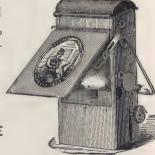

rice in the market. It has three large illuminating surfaces and reflector. The glass is of the correct non-actinic hue. It will be found exceedingly agreeable to the eye, while perfectly safe for ordinary dry plate development. The Price is, \$2 00.



#### OIL LAMP WITH RUBY CHIMNEY.

The accompanying illustration represents the new oil lamp for use in developing gelatino-bromide plates. It is expressly made for the purpose, and is intended for use with kerosene oil. The chimney is of ruby colored glass of the proper and most desirable tint, and surmounted with a movable top to intercept the upward radiation of the light of the lamp. Price,

Extra ruby chimneys, 90 cents each.



Used when putting dry plates into the holders, and also when developing them.

Price, each, . . . 60 cents.





MIHONY

# PERFECT DRY PLATE LANTERN.

Extra ruby chimneys, 60 cents each.

# THE W. I. A. PETITE DRY-PLATE LANTERN.

Will be found quite superior to any lantern previously offered at a smaller price than the Scovill Peerless Lantern. It is much to be preferred above an oil consumer, on account of safety and cleanliness. The light emitted is abundant, and the ventilation is perfect. When not in use, the chimney of this petite lantern may be taken off and placed inside over the candle.

No. 2 S. P. C. Wax Candle for the W. I. A. Petite Dry-Plate Lantern, per dozen, with Glass Cup





#### PEERLESS DARK ROOM LANTERN.

"This is without question the best Lantern for the photographer's use yet introduced." Such is the report of experts who have had them in use for months.

Why they were agr