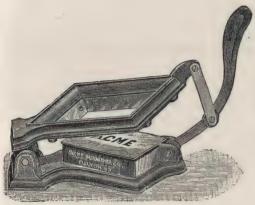

his a grand thing for cutting albumen paper, and it is also invaluable for cutting ferrotype plates.

The advantages of this cutter are; with 12 inch blades it will cut any size sheet. No other machine ever made will cut a sheet wider than the length of the blades.



All the parts are made to gauges, by which they are interchangeable, so that if any part is worn out, broken or lost, a duplicate can be ordered.

All the parts are made of the best material and a cutter capable of a range of work never before attempted in a small machine is offered at less than one-half the price of any other cutter with same ength of blades.

#### HARTER'S PAPER TRIMMER.



TRIM YOUR PAPER BEFORE PRINTING.

Price, including metallic forms, nickel plated and polished, for Card, Cabinet, Panel, Boudoir and 



#### ACME PRINT TRIMMER

A great need supplied. A quick, accurate and durable Trimmer.

No more badly trimmed prints. The only trimmer that cuts a whole sheet of paper, all sides at once. Absolutely accurate. Never gets out of adjustment. Self sharpening. Simplest Trimmer ever made. Prints always the same size.

PRICES.

| 2 111 0 111                           |       |    |
|---------------------------------------|-------|----|
| No. 1-33/4 x 53/8 inches, 16 cabinets |       |    |
| to sheet,                             | \$12  | 00 |
| No. 2-37/8 x 6 inches, 12 cabinets    |       |    |
| to sheet,                             |       | 00 |
| Panel Sizes,                          | 16    | 00 |
| "Sunbeam" and Card Sizes,             | 12    | 00 |
| Any Special Size to Order, \$1.00