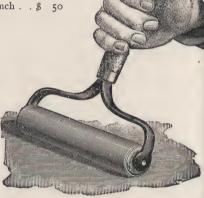

|
| -66 | 3 | . "   |    |   |      |     |      |     |       |    |      | .6        | 66      |  | ٠ | ٠ | 1          | 50 |
| 66  |   |       |    |   |      |     |      |     |       |    |      | 46        | 6.6     |  |   | ٠ | 2          | 00 |
| 66  | 5 | 66    | 18 | х | 22 G | all | ery  | use | Э,    |    |      | 46        | 66      |  | ٠ |   | 3          | 00 |

#### THE W. & C. PERFECT PAPER PRESERVATIVE.

Will keep Sensitized Paper FRESH and BBILLIANT FOR MONTHS.

THIRTEEN YEARS in constant use in Europe. Paper can be silvered on dull, cloudy days, and used whenever needed. Proof Paper always fresh and ready for use.

PRICE OF PERFECT PRESERVATIVE.



#### THE SUCCESS PRINT MOUNTER.

The accompaning illustration describes it fully.

6 inch....\$1 00 12 inch....\$1 50





# PRINT ROLLER AND SOUEEGEE.

No. 1.— 8 inch, . . . . . . . \$1 co each. "2.—12 " . . . . . . . . 1 50 "

#### PHOTOGRAPHIC CARD PAPER, AND FRRROTYPE PLATE CUTTER.

PRICE, \$10.00

Photographers will find this a grand thing for cutting albumen paper, and it is also invaluable for cutting ferrotype plates.

The advantages of this cutter are; with 12 inch blades it will cut any size sheet. No other machine ever made will cut a sheet wider than the length of the blades.



All the parts are made to gauges, by which they are interchangeable, so that if any part is worn out, broken or lost, a duplicate can be ordered.

All the parts are made of the best material and a cutter capable of a range of work never before attempted in a small machine is offered at less than one-half the price of any