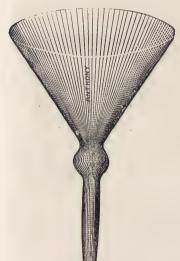

------------|----------------|--|----------|
|--------------|----------------|--|----------|

#### MAGIC FINDERS.

Unequaled for Landscape Photography.

| No. | Ι | for | 4    | X | 5    | Camera | ,≱1 | 50 |
|-----|---|-----|------|---|------|--------|-----|----|
| 66  | 2 | 66  | 5    | X | 8    | 66     | I   | 75 |
| 66  | 3 | 66  | 61/2 | x | 81/2 | 66     | 2   | 00 |
| 66  | 4 | 66  | 8    | x | 10   | 66     | 2   | 50 |



| Waterbury | Finders, | each |         | , |  | \$3 | 00 | Peerless | View | Finders, | each |  | ٠. | . \$ | ŝΙ | 50 |
|-----------|----------|------|---------|---|--|-----|----|----------|------|----------|------|--|----|------|----|----|
| Anthony   | 66       | 66   | <br>. , |   |  | I   | 50 | Franco   | 66   | "        | 66   |  |    |      | 1  | 50 |



#### COMBINED FUNNEL AND FILTER.

In this combination of funnel and filter, the bulb retains the filtering cotton in such a manner as to obviate the difficulty experienced in the ordinary funnel from the cotton being compressed too tightly. A glance at the cut will readily explain its advantages.

The sizes and prices are as follows:

| Pints, each . |  |    | ½ gallon, each | <b>\$</b> 0 | 85 |
|---------------|--|----|----------------|-------------|----|
| Ouarts, each  |  | 40 |                |             |    |

# THE PATENT FLUTED FUNNEL AND FILTER.



This is the latest and best glass funnel ever made. They are very strong; are made in molds; have solid glass ribs on the inside, running vertically as shown in cut, thus forming passages through which the solution descends freely a