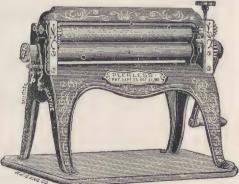

6.6           | 26    | in. |  |   |   |  |   | 60   | OC |

#### ELECTRIC ROTARY BURNISHER.

This is the only Photograph Burnisher that ever has—or ever can be—heated by electricity, since the patents cover the ground very broadly.

#### PRICES.

| Ameteur,      | 81/2 | in.  | 6 |   |     | į. |   |   | . , | \$15 00   |
|---------------|------|------|---|---|-----|----|---|---|-----|-----------|
| Professional, | 11   | în.  |   | ÷ |     |    | ÷ |   |     | 30 00     |
|               |      |      |   |   |     |    |   |   |     | 40 00     |
| 66            | 2 I  | in., |   |   | ·.· |    |   | , |     | <br>50 00 |
| 66 .          | 26   | in.  | , |   | ,   |    |   |   |     | 60 00     |

N. B.—In ordering state whether arc, incandescent or alternating current is to be used.



Pat. Oct. 8, 1889. Oct. 21, 1890. Oct. 23, 1890. Also patents for Europe and Canada and others pending.



#### ACME AMATEUR ROTARY BURNISHER.

(Patent applied for)

Will burnish an 8 x 10 and all sizes under.

### ACME ROTARY BURNISHERS.

|                           |  | Price | es. |
|---------------------------|--|-------|-----|
| II inch—Oil,<br>Heater, . |  | \$25  | 00  |
| 15 inch—Oil,<br>Heater, . |  | 35    | со  |
| 21 inch—Oil,<br>Heater,   |  | 55    | 00  |
| 26 inch—Oil,<br>Heater,   |  | 65    | 00  |





# THE LATEST.—THE ACME EIGHT-INCH.

Alcohol, Gas or Oil Heater, . . . . . . \$10 00

#### ACME STATIONARY BURNISHER.

The Only Flue Heating Burnisher ever made.

|    |       |       |       |           |         |  | Pri  | e. |
|----|-------|-------|-------|-----------