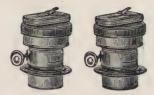

| 2 " " 2 1/2 " " 3 " "                                      | 7½ " 11 " 14 "          | 86 co<br>115 oo<br>164 <b>o</b> o | the No. I Triple<br>Achromatic.                                     |
| 4                | 22 X 20                                                          | 3                                                          | 14                      | 104 00                            |                                                                     |

\*This Lens is also well adapted for Stereoscopic Views.

#### IMITATION DALLMEYER STEREO LENSES.

Provided with Central Stops. Suitable for Portraits, Views and instantaneous work, in or out of doors. By removing the back lens, and simply using the front lens, a 6 inch focus is obtained. Back focus 4 inches.



#### DALLMEYER'S PATENT PORTRAIT LENSES (A).

OF THE ORDINARY INTENSITY OR RAPIDITY.



No. I A\*. PATENT LENS, with rack and pinion movement. Diameter of front and back combinations, 23/4 and 25/8 in. respectively, and 61/2 in. back focus; for pictures 5 x 4 in. . . . . . . \$106 50 No. 2 A\*. Ditto, ditto. Diameter of front and back combinations, 31/2 and 31/4 in. respectively; 10 in. back focus; for pictures  $6\frac{1}{2} \times 4\frac{3}{4}$  in. . . . . . . 148 oo No. 3 A\*. Ditto, ditto. Diameter of Lenses 4 in., and 12 in. back focus; for pictures 81/2 x 61/2 in. 224 00 No. 4 A. Ditto, ditto. Diameter of Lenses 41/2 in., and 14 in. back focus; for pictures 10 x 8 in. . . . 316 00 \*These lenses are well adapted for the New Cabinet Portraits, according to length of gallery. Thus,