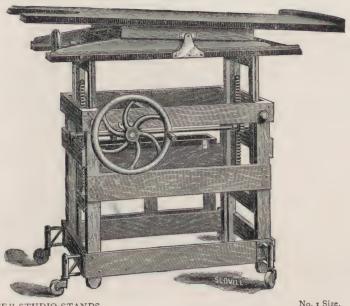

GALLERY STAND.

Manufactured with brass mountings and patent lever adjustment, also with Pocket to hold Plate Holder.

The only stand suitable for large cameras, being portable, easily adjusted, and of great solidity.

| No. 5.—For all sizes to 8 x 10 inclusive                       | \$15 00 |
|----------------------------------------------------------------|---------|
| No. 6.— " "                                                    | 17 00   |
| No. 7.—Combining in one, a stand for all sizes from 8 x 10     |         |
| to II x I4                                                     | 19 00   |
| No. 71/2.—Combining in one, a stand for all sizes from 11 x 14 |         |
| to 20 x 24 inclusive                                           | 28 50   |



#### ELITE STUDIO STANDS.

PATENTED.



|                      | -       |            |    |  |  |   |  |   |   |      |      |         |     |          |        |
|----------------------|---------|------------|----|--|--|---|--|---|---|------|------|---------|-----|----------|--------|
| "ELITE" STU          |         |            |    |  |  |   |  |   |   |      |      | o. z Si |     |          | 2 Size |
| Highest point from p | latform | to floor . |    |  |  | e |  |   |   | <br> | 48   | inch    | es. |          | nches  |
| Lowest " "           | 66      | 66         |    |  |  |   |  |   | 4 |      | . 32 | •••     |     | 32       |        |
| Width of platform    |         |            |    |  |  |   |  |   |   |      | 22   | 6.6     |     | 26       |        |
| Length of platform   | vithout | attachmen  | ί. |