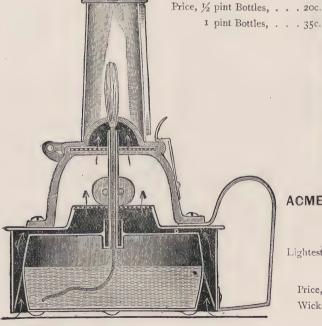

LINE.

#### HOT BOX OIL FOR PHOTO BURNISHERS.

This is a perfectly pure, high fire test Hydro-Carbon Oil, and is the very best article known for use on machinery journals which are artificially heated.

The importance of using a GOOD OIL on Burnisher journals should not be overlooked. Many of the difficulties experienced in working Burnishers satisfactorily are attributable to the fact that fish, animal, vegetable or thin "sewing machine" oils, are commonly used on the journals. All of these are entirely unsuitable; owing to the fact that the journals are artificially heated when in use, and therefore, differ from most other machines, in vaporizing or drying up the oil used and gumming up the boxes. Only pure mineral oils of good body should be used. This we guarantee this article to be,





#### ACME ODORLESS

LAMP STOVE

Lightest Oil Stove, Safest and Best Ever Invented.

# QUEEN KEROSINE OIL STOVE.

Made in the latest improved pattern. Each one has a water basin for keeping the tank cool that holds the oil.

| 1 | Vo. | Ο.  | I | Burner, | 1 1/2 | in. wick, | \$1 | 00 |
|---|-----|-----|---|---------|-------|-----------|-----|----|
|   | 66  | I.  | 1 | 4.6     | 3     | 66        | I   | 60 |
|   | 66  | 2.  | 2 | 66      | 3     | 1.6       | 2   | 25 |
|   | 66  | 2 ½ | 2 | 61      | 31/2  | 6.6       | 2   | 50 |
|   | 66  | 3.  | 2 | 46      | 4     | 66        | 3   | 00 |





#### FIRE SCREEN.

RATTAN AND REED.

NEW AND ELEGANT STYLE.

No. 8244.

| Natural wood, |   |  |   | \$5 | 59 |
|---------------|---|--|---|-----|----|
| Stained,      |   |  |   |     |