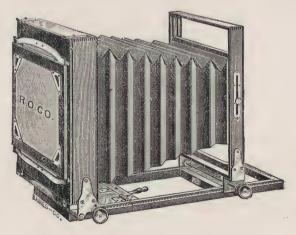

| 00   | 20      | 00    |
| 41/4   | х            | 61/2 | 20        | 00   | 22      | 00    |
| 5      | х            | 7    | 22        | 00   | 24      | 00    |
| 5      | х            | 8    | 25        | 00   | 27      | 00    |
| 61/2   | Х            | 81/2 | 28        | 00   | 30      | 00    |
| 8      | Х            | 01   | 33        | 00   | 36      | 00    |
| IO     | Х            | 12   | 36        | 00   | 40      | 00    |
| II     | $\mathbf{x}$ | 14   | 42        | 00   | 48      | CO    |
| 14     | Х            | 17   | 56        | 00   | 64      | 00    |
| 17     | Х            | 20   | 70        | 00   | 80      | 00    |
| 18     | X            | 22   | 90        | 00   | 100     | 00    |
|        |              |      |           |      |         |       |





# EASTMAN'S INTERCHANGEABLE VIEW CAMERAS.

|                |       | Complete Camera,<br>including Extension<br>Bed, one extra Lens<br>Board and one<br>Double Holder. | Extra Back<br>and one<br>Double Holder |
|----------------|-------|---------------------------------------------------------------------------------------------------|----------------------------------------|
| 41/4           | x 5 ½ | \$26 00                                                                                           | \$13 00                                |
| 41/4           | x 6½  | 28 co                                                                                             | 14 00                                  |
| 5              | x 7   | 32 00