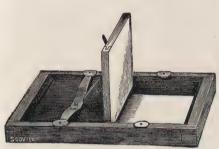

| \$6 50      | \$0 50   | Centennial | Black or | Chocolate, . |   |      | <b>\$9 50</b> | \$0 90   |
| Peerless ".       |     | 8 00        | 75       | Union      | 66       | ΄ω.          |   |      | 14 00         | I 20     |

# GOLD AND SILVER SAUCERS.

| Go | old Saucers, | small, each      | 10 | o cents. | Silver Saucers, medium, each            | 10 cents. |
|----|--------------|------------------|----|----------|-----------------------------------------|-----------|
|    | 46 .         | medium, each · · | 13 | 3 "      | Silver Ink (French's), for spotting out |           |
|    | 46           | large, each      | 20 | o "      | ferrotypes, per cake                    | 35 "      |

# PRINTING FRAMES.

Manufactured of Cherry with brass springs, Paneled Backs and Tally.







Deep Printing Frame (open.)

| For  | P | lates. |  |  |   | F | lat |    |  |  | De | eep. | For | Ρl           | ate | s. |     |    |    |    |     | Fl | at. |     |     |     |    |   | Ι   | eep | b |
|------|---|--------|--|--|---|---|-----|----|--|--|----|------|-----|--------------|-----|----|-----|----|----|----|-----|----|-----|-----|-----|-----|----|---|-----|-----|---|
|      |   | 41/4   |  |  |   |   |     |    |  |  |    | 75   | 13  | x            | 16  |    | ٠   |    |    |    | . # | 52 | С5  |     |     |     | ٠  |   | \$2 | 75  | j |
|      |   | 5      |  |  |   |   |     |    |  |  |    | 75   |     |              |     |    |     |    |    |    |     |    |     |     |     |     |    |   |     | 00  |   |
| 41/4 | X | 5 1/2  |  |  |   |   | 4   | ο. |  |  |