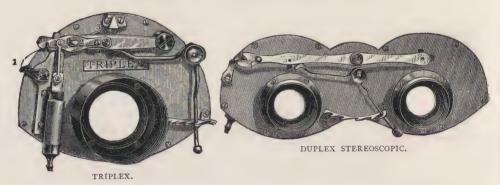

ing order as the portrait lenses before mentioned, but have neither rack-work, hood, nor central stops. They come matched—the one-ninth in sets of 4, 6 or 9 each; the quarter size in sets of 2, 4, 6 or 8.

I-9 size, 3 inches back focus, each, \$2 25 | I-4 size, 4¾ inch back focus, each, \$3 75.

#### BRASS PLATES, FOR GEM LENSES.

WITH HOLES CUT AND THREADED.

|     |   |            |      |        |   |  |  |   |   |  |  |  | Ła  | ch. |
|-----|---|------------|------|--------|---|--|--|---|---|--|--|--|-----|-----|
| For | 4 | one-ninth  | Gem  | Lenses |   |  |  | ٠ |   |  |  |  | \$1 | 00  |
| 66  | 9 | 66         | 66   | 66     | , |  |  |   |   |  |  |  | I   | 80  |
| 66  | 4 | one-quater | - 66 | 46     |   |  |  |   | ٠ |  |  |  | 1   | 30  |

#### PROSCH PHOTOGRAPHIC SHUTTERS.



#### LIST OF SIZES AND PRICES WITH ROTARY STOPS.

| Size, o       | 0 0      | οA    | I     | ıΑ    | 2     | 2A    | 3     | 3A.   | 4     | 5     |
|---------------|----------|-------|-------|-------|-------|-------|-------|-------|-------|-------|
| Aperture, 3/2 | 7/8      | I     | I 1/8 | I 1/4 | I 3/8 | I ½   | I 3/4 | 2     | 21/4  | 2 1/2 |
| Price \$12.   | 50 13.00 | 13.50 | 14.00 | 15.00 | 15.50 | 16.00 | 16.00 | 18.00 | 20,00 | 22.00 |

Up to and including size 2A are fitted with rotary stops. Fitted for use of ordinary stops (same as are sizes above 2A), \$1.00 less. When flange screw is on body of tube, 50 cents extra; but larger than size 3, 75 cents.

Triplex Stereoscopic Shutters consist of two Shutters on one frame, moved in unison by one lever and operated by one rel