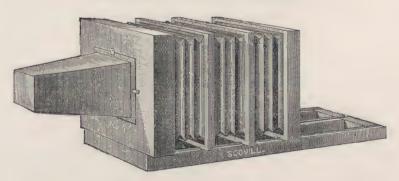

| 37 50                                  |
| 17             | x 20  | 85 00                                                                                             | 42 50                                  |
| 18             | x 22  | 90 00                                                                                             | 45 50                                  |
| 20             | x 24  | 100 00                                                                                            | 50 00                                  |
|                |       |                                                                                                   |                                        |

# STANDARD COPYING CAMERAS.



| 70 | 61/2 | x | 81/2 | width bed | 3    | feet in length |  |    |   |   |  | ٠ |   | \$25 00 |
|----|------|---|------|-----------|------|----------------|--|----|---|---|--|---|---|---------|
|    |      |   |      | "         |      |                |  |    |   |   |  |   |   |         |
| 72 | 10   | x | I 2  | 66        | 4    | "              |  |    | , | ٠ |  |   |   | 38 00   |
| 73 | 11   | х | 14   | 6.6       | 41/2 | 6.5            |  |    |   |   |  |   |   | 45 00   |
| 74 | 14   | x | 17   | 66        | 5    |                |  |    |   |   |  |   |   | 58 00   |
| 75 | 17   | Х | 20 . | 66        | 6    | 4.6            |  | ٠. |   |   |  |   | ۰ | 64 00   |
| 76 | 20   | X | 24   | 6.6       | 6    | 6.6            |  |    |   |   |  |   |   | 90 00   |

Larger sizes