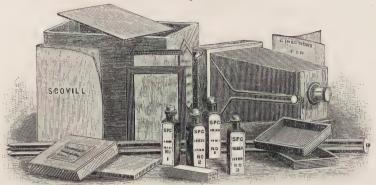

s . . . . . . . . 18 00 " or Tripod . . . 15 00



#### THE TRIAD CAMERA.

FOR GLASS PLATES, CUT FILMS AND ROLL. HOLDER.

With Roll-Holder, 2 Double Dry Plate Holders or 2 Double Holders for Cut Films, and with ground glass focusing screen. Price complete . . . . . \$35 00 Price without Roll Holder . . . . . . . 25 00 Extra 4 x 5 Light Weight Holders, each . 1 25

#### THE ROCHESTER HAND CAMERA.

MADE ONLY IN SIZE 4 x 5. Prices including R. C. M. Co. Single Achromatic Lens, with rotary stop and one double plate-holder. \$18 00 Fitted with R. C. M. Co.'s Rapid Symmetrical Lens, . . . . 25 00 Fitted with Gundlach's Rapid Rectigraphic Lens, .... 34 00 Without lens, . . . . 16 00 Extra holders, each, . I 00 Roll holder loaded with 50 exposures, . . .



, (Primrose),

#### WONDER EQUIPMENTS.



The No. I Equipment consists of:

| 1   | 4 x 5 wonder Camera,               |
|-----|------------------------------------|
| Ĭ.  | Wonder Lens,                       |
| 1   | Folding Tripod,                    |
| I   | Double Plate Holder,               |
| ĭ   | Package Ferrous Oxalate Developer, |
| 2   | Japanned Iron Trays,               |
| 1   | Package Hyposulphite Soda,         |
| .1  | Ruby Lantern,                      |
|     | •                                  |
| TAT |                                    |

|   | Rubbel Tocus Cloth,                 |
|---|-------------------------------------|
| I | Package Carbutt's 4 x 5 Dry Plates, |
| Ι | Package Sensitized Paper,           |
| 1 | 4 x 5 Flat Printing Frame,          |
| Y | Tar Pacta                           |

|