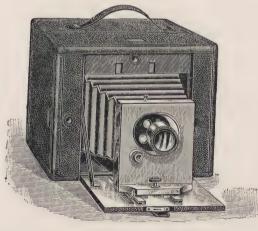

, as some may have supposed on account of the remarkably low price at which it is sold; but it is a good, practical working instrument, one that we can recommend as being superior in every respect to any Camera sold at double the price. It will make pictures 4 x 5, inclusive, size, either "snap shot" or on a tripod.

Anybody can learn to make pictures with The Rattler.

No. 1, 4 x 5 Rattler . . . . \$5 00.

Extra Holders for Rattler: . . . each, \$1 00.



#### THE "KNACK."—NEW AN-TIQUE OAK CAMERA.

#### THE P. D. Q. CAMERA.

This equipment includes the camera, lens, shutter and three patent double holders, and the price, complete, covered in black grained leather, is only \$17.50. If finished in plain polished walnut, the price is only \$15.00.

Directions for use accompany each camera.



#### FOLDING PREMIER.

Either plates, cut films, or a roll of films can be used, as the different holders are interchangeable. The change from plates to films can be made in five seconds.

When closed, the 4 x 5 Folding Premier is only  $6\frac{1}{4}$  x  $6\frac{3}{4}$  x 7 inches.

PRICES

| The state of the s | I KICES.          |         |  |  |  |  |  |  |  |  |  |
|----------------------------------------------------------------------------------------------------------------------------------------------------------------------------------------------------------------------------------------------------------------------------------------------------------------------------------------------------------------------------------------------------------------------------------------