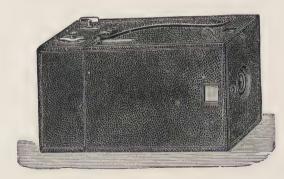

|   |  |  |  | 6 00    |



# A DAYLIGHT KODAK.

For rectangular pictures,  $2\frac{3}{4} \times 3\frac{1}{4}$  in. capacity, 24 exposures without reloading. Size of camera  $3\frac{1}{2} \times 4 \times 7\frac{1}{4}$  in. Weight, 17 ounces; length of focus of lens, 4 in. Handsomely finished and covered with leather. This Kodak can be

LOADED IN DAYLIGHT.

# B DAYLIGHT KODAK.

For rectangular pictures,  $3\frac{1}{2} \times 4$  in.; capacity, 24 exposures without reloading. Size of camera,  $4\frac{1}{2} \times 4\frac{3}{4} \times 9\frac{1}{2}$  inches; weight, I lb. 13 cz.; length of focus of lens, 6 inches. Handsomely finished and covered with leather.

This camera can be

LOADED IN DAYLIGHT.

B Daylight Kodak, loaded for 24 exposures, . . . . . . . . \$15 oo





# C DAYLIGHT KODAK

For rectangular pictures, 4 x 5 inches; capacity, 24 exposures; size of camera, 5 x 6 ½ x 11 ½ inches; weight, 3 lbs. 7 oz.; length of focus of lens, 7 inches. Fitted with focusing lever and index, 2 finders, revolving stops and adjustable speed for shutter. Handsomely finished and covered with leather. This Kodak can be

LOADED IN DAYLIGHT

C Daylight Kodak, loaded for 24 exposures, . . . . . . . . . \$25 00

#### GLASS DRY PLATE ATTACHMENTS.

CAN BE SUPPLIED ONLY FOR THE C KODAKS.

#### LEATHER CARRYING CASES FOR KODAKS.

WITH SHOULDER STRAP.

#### FELT CAPS OR PLUGS.

#### REELS.

For time exposures, for A. B. or C., . . each, 10c. | Extra Reels for ordinary Kodaks, . . each, 25c.

#### CONDENSED KODAK PRICE LIST.

|                                          | No. 1