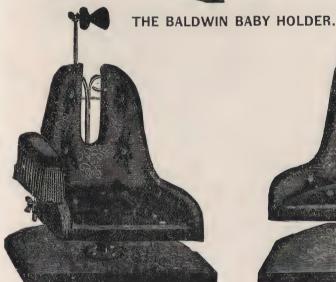

, head rest and back rest are capable of movement in a great variety of directions.

PRICE.

With automatic floor adjustment, base supporting column, pedal screw footing, sectional ball slide rod, back adjustment, swivel back pad, and ball socket adjustable bead rest, upholstered in corduroy, \$27.00



## THE LITTLE GEM LOUNGE.

The desire often expressed by leading Photographers for something new, yet inexpensive and practicable, in the way of a Lounge for children, has led to the production of this design, which it is believed will meet all requirements. The seat is 19 inches above the floor, and 30 inches long.

PRICE.



## FAVORITE CHILD'S LOUNGE.

Well made, with spring seat and upholstered in imitation raw silk. Wood-work finished in oil.

PRICE.

Ready for shipment, . . . \$6 50





This holder is arranged with flat base—No Legs. A tilting arrangement under the seat, allows the adjustment of the seat to any angle desired. In the slot, in the back, is a spring clamp, into which the operator may force a portion of the child's dress or clothing, thereby holding the baby firmly in position without further assistance. A neat little head-rest is attached to back of seat, by an adjustable clamp, by which it can be placed in any position, or removed out of sight instantly. The head rest is upholstered, covered with cloth that will not be uncomfortable or objectionable to the most fastidious "KID." Arms can be attached to either or both sides, by an adjustable clamp, which can be placed in any position, or removed at will. One great advantage of this holder is, that your b