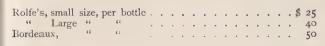

nish tint; No. 2, reddish tint; No. 3, blueish tint. These are generally used before burnishing instead of India ink.

There are three tints to match up albumen tones, viz.: No. 1, pure white; No. 2, light yellow white; No. 3, deep yellow white. These dry glossy, and are very convenient in finishing; will also bear burnishing.

The six colors, . . . . \$3 00 Per single cylinder, . . . . \$50

#### EXCELSIOR POWDER.

This is a very useful article in the Studio, as it answers the double purpose of being excellent for producing the desired "tooth" on negs. where retouching is to be done. Also for Polishing and keeping bright and clean Burnisher Rollers, or Tools, as well as Polishing all kinds of bright metal surfaces.

Put up in 5 ounce boxes, with perforated tops.

#### RETOUCHING FLUIDS.





# SPURR'S SPOTTING OUT AND RETOUCHING COLORS.



Prepared especially for spotting out Aristo prints, being put in tubes in moist condition with albumen, applied with brush and water from a pallette, same as India Ink or Opaque. For spotting and building up weak negatives it has no equal. Put up in seven different colors from white to jet black. The operator can get any desired tint or color. Each set of seven colors in tubes and porcelain palette neatly boxed. Price \$3.00.



# RETOUCHING GLASSES.

| 17% in  |   | • | ٠ | ٠ |   | . \$ | 65 | 23/8  | in. |  |   |  | \$ | 90 | 3 1/2 | in |  | , |  | . \$ | I | 75 |
|---------|---|---|---|---|---|------|----|-------|-----|--|---|--|----|----|-------|----|--|---|--|------|---|----|
| 21/8 ". | ٠ | ٠ | ٠ | ٠ | ٠ |      | 75 | 21/8  |     |