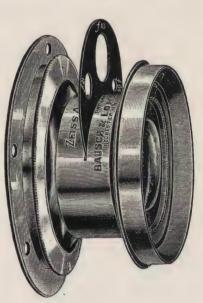

|

For reproductions of charts and all kinds of copying on large plates when used at an angle of 85°.

|    |    | - 1  |          |        | ~                                 | -   |    |
|----|----|------|----------|--------|-----------------------------------|-----|----|
| 8  | 12 | x 15 | 3315 "   | I "    | 181/8 "                           | 99  | OC |
| 9  | 16 | x 18 | 4511 "   | 13/8 " | 24 7/8 "                          | 145 | OC |
| 10 | 20 | x 25 | 681/8 "  | 21/8 " | $37\frac{5}{16}$ "                | 290 | CC |
| II | 28 | x 34 | 94 1/2 " | 3 "    | 51 <sup>9</sup> / <sub>16</sub> " | 495 |    |
| 12 | 36 | x 44 | 1181/8 " | 315 "  | 65 1/8 "                          | 825 | CC |
|    |    |      |          |        |                                   |     |    |



Full Size, No. 6.

#### SUTER APLANATIC LENSES.

A—Aplanatic Lenses for Portraits, Groups, Architecture and Copying. Angle of View, 65°.

|     | Diameter. | Focus. | Fi                                 | eld.                    |                |
|-----|-----------|--------|------------------------------------|-------------------------|----------------|
| No. | Inch      | es.    | Large Stop.                        | Small Stop.             | Price.         |
| *1  | 1 1/4     | 63/4   | 5 x 4                              | $7\frac{1}{2} \times 5$ | \$30 00        |
| 2   | I 1/2     | 9      | 6 x 5                              | 9 x 7                   | 40 00          |
| 3   | 2         | 111/2  | $8\frac{1}{2} \times 6\frac{1}{2}$ | 12 X IO                 | 50 00          |
| 4