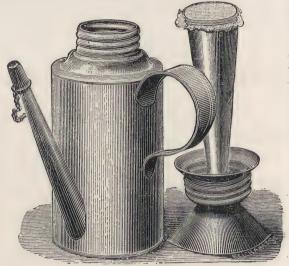

------|
| 6 oz.                     | Pint.      | Quart.     | 6 oz,                                | Pint.      | Quart  |
| Anthony's Crystal, \$0 30 | \$0 65     |            | Mountfort's, \$ 40                   | \$1 00     | \$I 75 |
| " Flint, 40               | 1 00       | \$1 75     | Keystone, 50                         |            |        |
| " Diamond, . 35°          | 1 00       | I 75       | Ground Glass Substitute, 50          |            |        |
| Roxyline En               | amel, 4 oz | z. bottle, | 40 cents, 8 oz. bottle, 75 cents.    |            |        |

# PERFECT VARNISH CAN AND FILTER.

The funnel which acts as a filter, running nearly to the bottom of the can, is constantly in the varnish, and does not get dry. The funnel and filter screw into the can.



#### PEERLESS VARNISH POT AND FILTER.

A tin pot as shown in the cut below, with a Filter and Funnel in top, rubber stopper in spout.



This pot has been greatly improved; the whole top is slightly sunk, which makes the funnel complete. The spout is now cut level, allowing the whole (spout and top) to be covered with a single piece of glass instead of the rubber stopper.

Put your varnish in clean, flow your plates, and drain surplus varnish back through the funnel in the top, and you will never be troubled with specks or dirt in it. Pot holds 16 ounces. Price, each, \$0 50

#### FLASH LIGHT PHOTOGRAPHY.

# Magnesium Powder,

IN DEUTSCHLAND ANGEFERTIGT Per ounce, . . . . . . . . . 50 50 "pound, . . . . 5 00 Try this brand and you will use no other.



Price List of the Scovill Magnesium