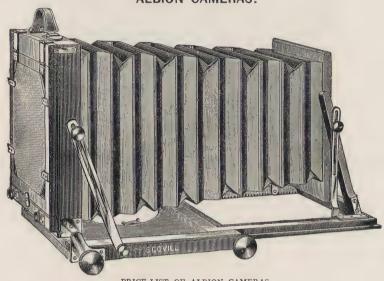

|   |   |   |      |     |   |   |          |       |    |   |               |

#### LEADER VIEW CAMERA.

The Leader View Camera is the most popular and lowest priced reversible back camera in the market. It has swing back and rack and pinion movement for focusing. The forward end of the bellows is attached to the movable front and slides with it thus avoiding all possibility of cutting off the rays of light. The box is finely polished and the metal parts are nickel plated, which gives the instrument a very handsome appearance.

#### PRICES AS FOLLOWS:

| 5 x 7 |  |  |  |  | , | \$22 00 | 1 | 6½ x 8½ |  |   |  |  | 26 00 |
|-------|--|--|--|--|---|---------|---|---------|--|---|--|--|-------|
| 5 x 8 |  |  |  |  |   | \$24 00 |   | 8 x 10  |  | : |  |  | 28 00 |

#### ALBION CAMERAS.



PRICE-LIST OF ALBION CAMERAS.

Each with Albion Tripod and Extra Fine Canvas Carrying Case.

| 2.7 | 0.1                                |   |  |  |  |  |  |   |   |  |         |
|-----|------------------------------------|---|--|--|--|--|--|---|---|--|---------|
| No. | Size.                              |   |  |  |  |  |  |   |   |  |         |
| 550 | 43/4 x 61/2                        |   |  |  |  |  |  |   |   |  | \$47 00 |
| 551 | 5 x 7                              |   |  |  |  |  |  |   |   |  | 48 00   |
| 552 | 5 x 8                              | - |  |  |  |  |  | ٠ | ٠ |  | 49 00   |
| 553 | $6\frac{1}{2} \times 8\frac{1}{2}$ |   |  |  |  |  |  |   |   |  |         |
| 554 | 01 x 8                             |   |  |  |  |  |  |   |   |  | 60 00   |



# AMERICAN OPTICAL CO.