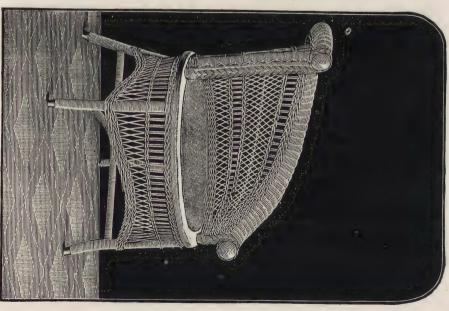

t and strong. Can be used either in the reception room or under the skylight.



#### CORNER CHAIRS.

No. 9014. Rattan and Reed. Natural wood, \$8 00 Stained, . . . \$9 00 White and gold, or bronzed, . . . \$10 50.

#### WINDOW CHAIR.—(Not Upholstered.)



E 8344



# CENTENNIAL CHAIR

SEA SHELL PATTERN.

RATTAN AND REED.

No. A 7514.

Natural wood, ... \$9 50
Stained, ... Io 50
White and Gold, ... Ir 50
or Bronzed, ... } II 50

# THE DAISY CHAIR.

RATTAN AND REED.

No. A 5162

Natural wood, ... \$6 00

Stained, ... 7 00

White and Gold; . } 8 00

or Bronzed, ... }



No. A 5162



# **FANCY POSITION** CHAIR.

# CENTENNIAL CHAIR RATTAN AND REED.

No. 1963.

#### Stained, . . . . . 10 00 White and Gold, . } II 00 Natural wood, . . . \$9 00 or Bronzed, . . RATTAN AND REED. No. E 7934 1I 00



No. 1963

#### THE QUEEN POSER.

(Patented.)

This is the latest and will be found the most useful posing apparatus ever designed for the operating room, as it comprises in one piece of furniture the most desirable chair made for posing for bust pictures, together with an ornamental arm rest, or back, of a new and tasteful design, for figure posing of subjects of any size or age.

The back rest can be moved instantly, up or



(This cut represents the Queen Poser in Raw Silk, with adjustable Back Support in position.)

down, forward or backward, or given any desired angle, at will.

The seat revolves on an elevating screw, enabling the positionist to get any desired height of seat, as well as well as to turn his subjects at will, and thus does away with the necessity for asking them to "