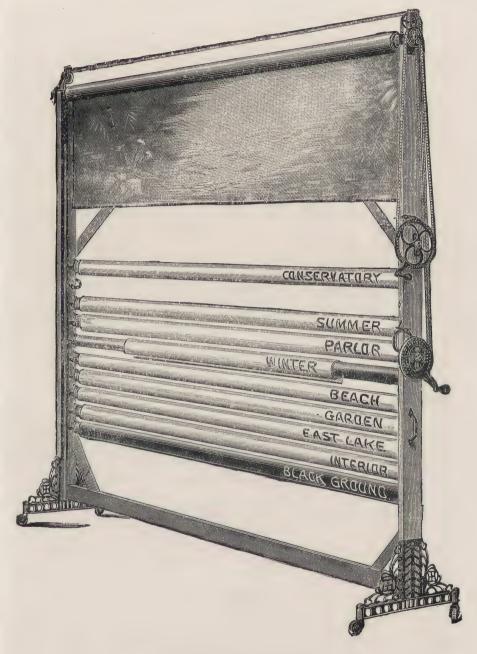

ble to get wrinkled, or mar the effect of the Background.

All of your old grounds may be taken from individual rollers or frames and placed in our patent Background Carrier, which is a veritable boon to photographers.

The Jenkins' Patent Background Carriers are now being made in the standard size of [8] feet, although special sizes as to length are manufactured to order.

### EUREKA BACKGROUND CARRIER.

| PRICE OF CARRIER WITHOUT FRAME.     | PRICE OF CARRIER WITH FRAME,   | Complete. |    |
|-------------------------------------|--------------------------------|-----------|----|
| For 8 foot grounds,                 | For 8 foot grounds,            | \$18 0    | 00 |
| Larger sizes to order and at corres | ponding prices.—BOXING, \$1.00 |           |    |

# CASWELL BACKGROUND HOLDER.



FULL OF PRACTICAL ECONOMY.

Price \$25.00 including one roll. Extra rolls, \$2.50 each

# ORIGINAL GERMAN ART BORDER NEGATIVES.

W. P. BUCHANAN, IMPORTER.



# ORIGINAL FRANCO ART BORDER NEGATIVES.



Cabinet size on transparent films. A selection of eight of the most elegant Parisian designs for 1893. Easy to print, beautiful results. Price, \$1.00 each. Post-paid to any address in the world.

# SPURR'S BORDER NEGATIVES.



NEW DESIGNS FOR FALL AND WINTER, 1892 and 1893.

Boom your business. Fill up your show cases with fresh prints made with BORDER NEGATIVES. Push right along, keep up with the times by introducing novelities. Your customers appreciate it and will reward you with liberal patronage.

| Price, cabinet size,           | 75   |
|--------------------------------|------|
| "