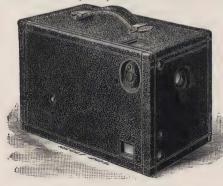

the above styles can be made to contain a 5 x 7 roll holder for 24 or 48 exposures of transparent films; this makes necessary a case about two inches wider and one - quarter inch higher. The additional cost including roll holder is . \$15 00



#### THE "TOM THUMB" CAMERA.



Price complete, Sensitive Plates, per doz., 30 cts.



- - \$10 00 Extra Plate Holders (double), 90 cts. each.



#### BOOK CAMERA.

The outfit consists of a camera and lens, with leaf shutter.

One 4 x 5 double Film plate holder.

One 4 x 5 single dry plate holder.

. One canvas case with shoulder straps (the canvas case is only  $10\frac{1}{2} \times 6 \times 7$ , and will accommodate five extra plate holders). Price of Outfit, complete, \$25.00.

#### THE MASCOT CAMERA.

WITH ROLL HOLDER AND DOUBLE PLATE HOLDER.



### THE HETHERINGTON "PRIZE" MAGAZINE CAMERA.

There is no shutter to set, slide to draw, no door to be opened.

There are no Hinges, Springs or obtrusive fixtures. Size is only eleven inches long, six inches wide, seven and one-half inches high.

The action is directly mechanical, under positive control, absolutely EXACT. Twelve consecutive exposures upon plates or films with but two movements.

#### THE HETHERINGTON CAMERA (Continued.)

TURN DOWN THE PLATE-RELEASE THE SHUTTER.

A Darlot No. 1 lens that is guaranteed.

A focusing device that can be seen, felt and heard.

A shutter that is ever set.

Diaphragms that are operated from without.

Light, small, simple and complete.

A magazine in which the movement of the plate or film is directly and mechanically controlled at all times.

A