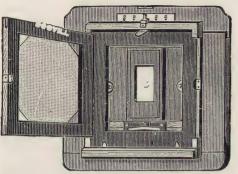

|  |    | 28    | 00                                | 35 00                                 |
|     | Double Swing                                                    |  |    |       |                                   | 40 00                                 |
| 544 | Cincinnati Imperial Carriage                                    |  |    | 27    | 00 } 7                            | onanza Holder                         |
| 545 | Cincinnati Imperial Carriage Cincinnati Imperial Double Swing . |  |    | 30    | 00 } D                            | olializa Holder.                      |

When ordering please state style of Holders wanted.

# ATTACHMENTS FOR BACK OF ECLIPSE PORTRAIT CAMERAS.

(American Optical Co.'s make, Nos. 5 to 7 inclusive.)



Consisting of a carriage and plate holder to be attached to larger portrait cameras, by occupying the place of the ground glass or shield of the same for producing smaller pictures, without using the large shield belonging to the camera. Two carte de visite or cabinet portraits can be made with one lens. These attachments can be laid aside when large-sized pictures are to be taken, and replaced when imperial work is to be done, for which they are available, from the largest size specified down to the smallest imperial work.

In ordering these, it will be necessary to

specify camera in use, and the outside size of the back, to guard against possibility of error.

| 8 x I   | Holder | and Attachment | for I | No. 5 | Camera, | II x 14 |  |  | i. |   |     |    | . 8 | 622 C | 00 |
|------