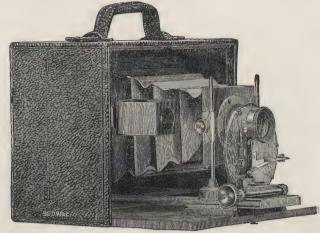

manner with every working part as true and accurate as possible.

It is covered with fine

when photographing rapidly moving objects.

grain leather which makes it as neat in apperance as any of higher price.



It has two perfect view-finders that show the image exactly as it will be on the plate after exposing it.

The shutter is so arranged that it can be regulated for fast or slow work and also for making time exposures. As the shutter works exceedingly quick it should not be set for quickest motion, except

MADE ONLY IN SIZE 4 x 5.

| Price of Camera complete with one holder, | \$12 00 |
|-------------------------------------------|---------|
| Extra holders, each,                      | 1 00    |
| Roll-holders loaded with 50 exposures,    | 12 00   |

# THE 5×7 HENRY CLAY CAMERA.





The points of superiority in this camera are, briefly, its compactness for the size plate it takes (5 x 7 inches), measuring when closed only 8 inches high, 9½ inches long, 5¾ inches wide; its weight, about 5 pounds.

5 x 7 Henry Clay Camera, with plain

matic release Shutter, . . . 55 oc

Either of the above styles can be made to contain a  $5 \times 7$  roll holder for 24 or 48 exposures of transparent films. This makes necessary a case about two inches wider and one-quarter inch higher. The additional cost, including roll holder, is \$15.00.

#### HENRY CLAY STEREOSCOPIC CAMERA.

Price with a pair of Rapid Rectilinear Stereo. Lenses and Prosch Stereoscopic Shutter with pneumatic release, \$75.00.

Price with a pair of Rapid Rectilinear Stereo Lenses and Prosch Stereoscopic Shutter w