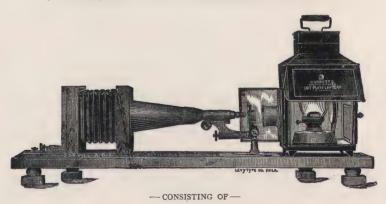

|
| 66             | I55, I-2 "                        | 90 I 35                   |
| 66             | 156, 4–4 "                        | 1 80 1 80                 |
| 66             | 157, 4-4                          | 1 80 1 80                 |
| 66             | 22, 4-4 Imperial Camera           | 1 35 1 80                 |
| 66             |                                   | 1 35 I 80                 |
| 46             |                                   | 1 80 1 80                 |
| 46             | 25, 8 x 10 Multiplying Camera     | 9 oo 1 8o                 |
| 66             |                                   | 2 70 1 80                 |
| For Cincinnati |                                   | 2 00 <b>1</b> 80          |



#### THE SCOVILL PHOTO-MICROSCOPIC OUTFIT.



- I Scovill Special Half Plate Camera.
- I Multum in Parvo Lantern, with Double Condenser.
- I dozen 4¼ x 5½ size B Keystone Plates to make Negatives; also I dozen 3¼ x 4¼ size A Plates for Transparencies.

| Price, Complete   | ٠. |  |  |   |  |   |    |   | \$18 | 00 |
|-------------------|----|--|--|---|--|---|----|---|------|----|
| The Camera, Alone |    |  |  | ٠ |  | ٠ | 01 | ٠ |      | 00 |

The Presumption is that you are provided with a microscope. If not, we recommend the purchase of one from a regular dealer in microscopical goods.

#### MAGIC LANTERN ATTACHMENT TO COOPER'S ENLARGING LANTERN.

# EXTRA PARTS OF APPARATUS. (Anthony's.)

Including Slides for Holders and Front Boards, Ground Glass, Focus Screws, Tripod Screws and Bellows for Cameras.

|