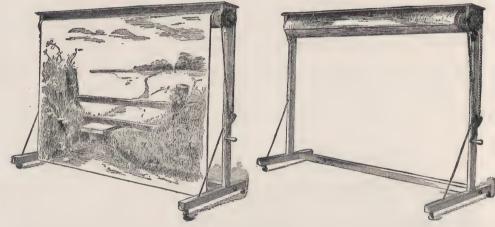

|  |     | 4  | 00 | 6 x 10, " "                |       | 00   |

# VICTORIA PLAIN OIL BACKGROUNDS.

In two elegant colors. Special Importations.

| 8 x 12 \$7 75 | 8 x 10 \$6 50<br>5 x 8 3 20 | 8 x 8 \$5 25 | 7 x 8 \$4 60 |
|---------------|-----------------------------|--------------|--------------|
| 6 x 8 4 00    | 5 x 8 3 20                  | 4 x 8 2 80   |              |

Smaller sizes at the rate of 12 cents per square foot.

#### BACKGROUNDS.

Made to order on short notice. Celebrated artists, Seavey, Hetherington, Bryant, Osborne, Packard, Davis and others. Special design books will be sent on request. Consult us before purchasing.

#### THE JENKINS' PATENT BACKGROUND CARRIER.

FOR PHOTOGRAPHIC BACKGROUNDS, THEATRE CURTAINS AND DROP SCENES, ESPECIALLY ADAPTED FOR PHOTOGRAPHERS.



DESCRIPTIVE.

The roller consists of a horizontal tube seven inches in diameter, with grooves perfectly adjusted, having a carrying capacity of sixteen Backgrounds, fully independent, whether using one, six or sixteen.

The Backgrounds are folded about an inch and a half at the top, over a small steel rod, which is placed into the opposite or groove end, and immediately pushed into position, giving the ground a true vertical evenness of each end; every one is kept intact, and it is impossible to get wrinkled, or mar the effect of the Background.

All of your old grounds may be taken from individual rollers or frames and placed in our patent Background Carrier, which is a veritable boon to photographers.

The Jenkins' Patent Background Carriers are now being made in the standard size of [