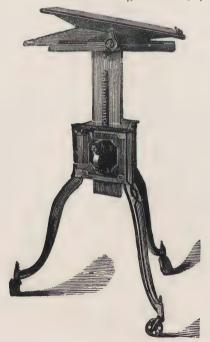

set screws, no noise, no weak points; perfectly rigid, perfectly reliable, quickly adjusted.

A coil spring bears the most of the weight in raising and lowering, and self-acting stops hold the center frame and bind it firmly at any height desired by the operetor, no set screw being required to make it rigid. It has also a new and superior device for tilting the top. Nos. 3 and 4 are substantially the same as shown by cut, except that the tilt of the top is held by two automatic supports instead of one. All the metal work is either nickel plated or ebonized.



This cut represents the No. 2 Magic, patented July 29, 1884, and May 5. 1885.

No. 2, for cameras II x I4, each . . . \$16 00 No. 3, for cameras I4 x I7, each . . . \$20 00 No. 4, for cameras, I7 x 20 to 20 x 24, each . . . \$25 00



#### THE KNICKERBOCKER STAND.

| No. | 0, | for | 4-4 | ca | mera |    |     |    |    |    |    |    | ٠ | ,  | ٠  | ٠ | \$5 | 00 |
|-----|----|-----|-----|----|------|----|-----|----|----|----|----|----|---|----|----|---|-----|----|
| 44  | Ι, | 6   | 4   | 6  | 4    |    |     |    |    |    |    |    |   |    |    | ٠ | 6   | 25 |
| 66  | 2, | for | 8 x | 10 | came | ra |     |    | *. | ۰  | ٠  |    |   |    | ۵, |   | \$9 | 00 |
| 66  | 3, | 66  | 8 x | 10 | 66   |    |     | ٠  |    |    |    |    |   |    | •  |   | 10  | 50 |
| 6.6 | 4, | 66  | 8 x | 10 | 56   | 7  | wit | th | St | od | da | rd | Т | op |    | ٠ | 13  | 50 |



#### THE PERFECT CAMERA STAND.

The "Perfect" Camera Stand has been manufactured for several years, and is, as it has been justly called, a "Perfect" Ca