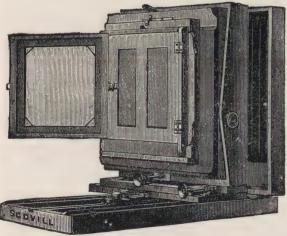

cular opening may be cut out to exactly fit hood of lens.



Scovill Safety Shutter with Pneumatic Release.

#### RUBBER BULBS AND TUBING (For Shutters.)

|                                   |      |   |   |   |  |  | • |   |  |   |   |  |   |        |
|-----------------------------------|------|---|---|---|--|--|---|---|--|---|---|--|---|--------|
| Single Neck Bulbs, extra quality, | each | ι |   |   |  |  |   | ٠ |  | ٠ | ٠ |  |   | \$ .25 |
| Double " " "                      | 66   |   | , |   |  |  |   |   |  |   | ٠ |  | ٠ | .30    |
| Rubber Tubing, per foot           |      |   |   | , |  |  |   |   |  |   |   |  | ٠ | .03.   |
| Attachments for bulbs, each       |      |   |   |   |  |  |   |   |  |   |   |  |   | ,05.   |

#### THE AMERICAN OPTICAL CO. BOSTON IMPERIAL CAMERAS.



#### EXTRA QUALITY.

The II x I4 Boston Imperial' Camera is the same as an II x I4 Portrait Camera, with the addition of an 8 x 10 Carriage and an 8 x 10 Holder, and is used to make two imperials on an 8 x 10 or 4-4 plate, using one 4-4 lens; two cards on a 5 x 8 plate, using one I-2 size lens; two large panel pictures, 6 x 10 inches in size, can also be made, and regular work from II x I4 to I-4 inclusive.

With Double

|     |             |                 |              |         |            |             |  |  | Swing- | back. |
|-----|-------------|-----------------|--------------|---------|------------|-------------|--|--|--------|-------|
| No. | 30.—II x I4 | Boston Imperial | Camera, with | 8 x 10  | attachment | and holder, |  |  | . \$85 | 00    |
|     | 31.—14 x 17 |