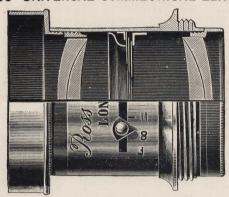

| 21/2 "                 | 20 "    | 116 00                        | 164 00                 | I2 00                        |
| 16 x18 12 x15                                   | 3 "                    | 24 "    | 148 00                        | 212 00                 | 16 80                        |
| 18 x22 16 x18                                   | 33/4 "                 | 30 "    | 200 00                        | 280 00                 | 24 00                        |
| 22 x25 18 x22                                   | 41/4 "                 | 34 "    | 240 00                        | 360 00                 | 30 00                        |

\* These Lenses are supplied accurately paired for Stereoscopic purposes.

#### ROSS' UNIVERSAL SYMMETRICAL LENSES.



| Size of View. | Size of Group. | Diameter<br>Lenses. |           | With Waterhouse<br>Diaphragm. | Aluminium<br>Settings. | Extra for Iris<br>Diaphragm. |
|---------------|----------------|---------------------|-----------|-------------------------------|------------------------|------------------------------|
| 31/4 x 41/4   | 3 x 3          | I inch.             | 41/2 inch | . \$40 00                     | \$50 80                | \$4 60                       |
| 4 x 5         | 31/4 x 41/4    | I 3 46              | 6 "       | 52 00                         | 63 90                  | 5 00                         |
| 5 x 6         | 4 x 5          | 1 1/2 "             | 7 1/2 "   | 62 80                         | 75 80                  | 5 60                         |
| 5 x 8