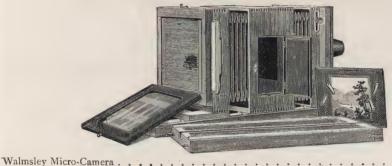

| 1          | 40   |
| will take spools for paper up to 22 inches wide, | 3   | 00   | 20 x 24  | 18 x 22          | I          | 30   |
| will take spools for paper up to 25 inches wide, | 4   | 00   | 18 x 22  | 16 x 20          | 1          | 20   |
| will take spools for paper up to 30 inches wide, | 5   | 00   | 16 x 20  | 14 x 17          | 1          | 00   |
|                                                  |     |      | 14 x 17  | II x 14          |            | 80   |
|                                                  |     |      | II x I4  | IO X I2          |            | 66   |
|                                                  |     |      | 10 x 12  | 8 x 10           |            | 60   |

No. 1 No. 2 No. 3 No. 4 No. 5

# THE WALMSLEY PHOTO-MICROGRAPHIC CAMERA.



|                    |             |                     |                       |           |      | P      |
|--------------------|-------------|---------------------|-----------------------|-----------|------|--------|
| 66 66              | 41/4        | x 5½, enlarging,    | reducing and copying  | g pattern | <br> | 30 00  |
| 66 66              | 61/2        | x 8½, "             | "                     | "         | <br> | 35 00  |
|                    | / 24        | / ~ /               |                       |           |      |        |
|                    |             | SCOVILL             | FRONT BOARD           | S.        |      |        |
|                    |             |                     |                       |           |      |        |
|