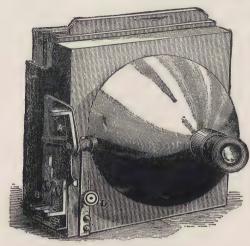

older for 24 or 48 exposures of transparent films. This makes necessary a case about two inches wider and one-quarter inch higher. The additional cost, including roll holder, is \$15.00.

#### HENRY CLAY STEREOSCOPIC CAMERA.

Price with a pair of Rapid Rectilinear Stereo. Lenses and Prosch Stereoscopic Shutter with pneumatic release, \$75.00.

Price with a pair of Rapid Rectilinear Stereo Lenses and Prosch Stereoscopic Shutter with pneumatic release, and with vertical sliding and single swing front, \$80,00.

Either of the above styles can be made to contain a 5 x 7 roll holder for 24 or 48 exposures of transparent films; this makes necessary a case about two inches wider and one - quarter inch higher. The additional cost including roll holder is . \$15 00



#### THE "TOM THUMB" CAMERA.



Price complete, Sensitive Plates, per doz., 30 cts.



- - \$10 00 Extra Plate Holders (double), 90 cts. each.



#### BOOK CAMERA.

The outfit consists of a camera and lens, with leaf shutter.

One 4 x 5 double Film plate holder.

One 4 x 5 single dry plate holder.

. One canvas case with shoulder straps (the canvas case is only  $10\frac{1}{2} \times 6 \times 7$ , and will accommodate five extra plate holders). Price of Outfit, complete, \$25.00.

#### THE MASCOT CAMERA.

WITH ROLL HOLDER AND DOUBLE PLATE HOLDER.



### THE HETHERINGTON "PRIZE" MAGAZINE CAMERA.

There is no shutter to set, slide to draw, no door to be opened.

There are no Hinges, Springs or obtrusive fixtures. Size is only eleven inches long, six inches wide, seven and one-half inches high.

The action is directly mec