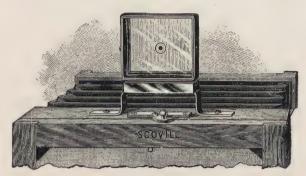

NG GLASSES.

| Anthony's Compoun   | d,: |  |   | ٠ | \$2 | 5.0 | Scovill,     | ÷ |   |  | . \$0 | 75 |
|---------------------|-----|--|---|---|-----|-----|--------------|---|---|--|-------|----|
| Franco, Extra fine, |     |  | ۰ |   | - 3 | 00  | Combination, |   | ٠ |  | • "   | 75 |



#### FOCUSING CLOTHS.

| Rubber, each | Rubber, Double |  | . \$0 75 |
|--------------|----------------|--|----------|
|--------------|----------------|--|----------|

#### MAGIC FINDERS.

Unequaled for Landscape Photography.

| No. | Ι | for | 4    | X | 5    | Camera | ,≱1 | 50 |
|-----|---|-----|------|---|------|--------|-----|----|
| 66  | 2 | 66  | 5    | X | 8    | 66     | I   | 75 |
| 66  | 3 | 66  | 61/2 | x | 81/2 | 66     | 2   | 00 |
| 66  | 4 | 66  | 8    | x | 10   | 66     | 2   | 50 |



| Waterbury | Finders, | each |         | , |  | \$3 | 00 | Peerless | View | Finders, | each |  | ٠. | . \$ | ŝΙ | 50 |
|-----------|----------|------|---------|---|--|-----|----|----------|------|----------|------|--|----|------|----|----|
| Anthony   | 66       | 66   | <br>. , |   |  | I   | 50 | Franco   | 66   | "        | 66   |  |    |      | 1  | 50 |



#### COMBINED FUNNEL AND FILTER.

In this combination of funnel and filter, the bulb retains the filtering cotton in such a manner as to obviate the difficulty experienced in the ordinary funnel from the cotton being compressed too tightly. A glance at the cut will readily explain its advantages.

The sizes and prices are as follows:

| Pints, each . |  |    | ½ gallon, each | <b>\$</b> 0 | 85 |
|---------------|--|----|--------