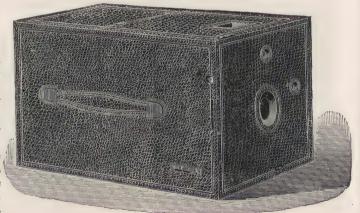

der the screen is moved back by the holder, which saves the necessity of drawing it back with the hand.

It can be placed on the tripod either verticle or horizontal.

It is fitted with a *light weight* Rochester holder, the smallest and lightest practicable holder yet placed in the market.

#### ROCHESTER 5 x 7 FOLDING CAMERA.



#### THE AMATEUR.

This is the only firstclass hand camera ever placed in the market at a low price, being especially designed to meet the wants of the amateur who does not wish to invest much money in a hand camera.

It is constructed in the best possible manner with every working part as true and accurate as possible.

It is covered with fine

when photographing rapidly moving objects.

grain leather which makes it as neat in apperance as any of higher price.



It has two perfect view-finders that show the image exactly as it will be on the plate after exposing it.

The shutter is so arranged that it can be regulated for fast or slow work and also for making time exposures. As the shutter works exceedingly quick it should not be set for quickest motion, except

MADE ONLY IN SIZE 4 x 5.

| Price of Camera complete with one holder, | \$12 00 |
|-------------------------------------------|---------|
| Extra holders, each,                      | 1 00    |
| Roll-holders loaded with 50 exposures,    | 12 00   |

# THE 5×7 HENRY CLAY CAMERA.





The points of superiority in this camera are, briefly, its compactness for the size plate it takes (5 x 7 inches), measuring when closed only 8 inches high, 9½ inches long, 5¾ inches wide; its weight, about