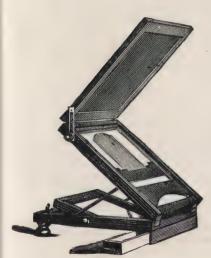

66 |  |   |  | . "  | 2 | 25 |
|         |   |   |   |   |   |      |    | 4 1/2 | 66  |  | 4 |  | 3  | 00 |       |    |  |   |  |      |   | -  |

# THE NOVEL RETOUCHING DESK.

Suitable for any size negative under 25 x 30. It has a false top which can be pulled down to darken the space in front of the ground glass cut-out. The bed on which the negative is laid can be set at any inclination to suit the convenience of the artist. By means of the slide rest, the negative may be moved up or down to any desired position. These desks are all made of hard wood, perfectly constructed, nicely engraved and well finished. They are an ornament to any studio.

| Price |  |  |  |  |  |  |  |  | \$14 | 00 |
|-------|--|--|--|--|--|--|--|--|------|----|
|       |  |  |  |  |  |  |  |  |      |    |





# MOULTON'S IMPROVED RETOUCHING FRAMES.

For 8 x 10 Negatives and under . . \$3 00 " 11 x 14 " . . . . . . 4 00

Larger sizes to order.

# IMPROVED RETOUCHING FRAME.



A is the hood. B, inclination notches. C, reflector. D, turn. table. E, light panel. FF, springs,

# SPURR'S DIFFUSING SCREEN PLATES.



A great labor-saving and popular novelty, giving the photographs a beautiful soft steel engraving effect, which cannot be obtained in any other way, and reducing the retouching to a minimum. These plates can be used by any one, simply by placing them in front of the unexposed dry plate in the plate holder and making the exposure through the screen.

Try them! you will like the work, your customers will demand it, your trade will increase and you will save more than one half of your retou