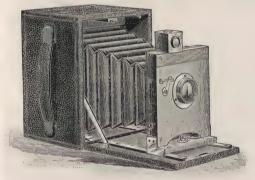

--|
| Complete, with one Perfection Holder,                     | . \$18 00 | \$25 00 |
| with Kapid Rectilinear Lens,                              | 24 00     | 35 00   |
| Extra Perfection Holders,                                 | T 00      | I 25    |
| Facile Film Holders, (for cut films)                      | . 1 25    | I 50    |
| Roll of Films 24 exposures                                | . 11 00   | 14 00   |
| Roll of Films, 24 exposures, Roll of Films, 48 exposures, | . 1 50    | 3 00    |
| Canvas Covered Case for Premier, with Shoulder Strap,     | 3 60      | 6 00    |
| Leather Covered Case for Premier, with Shoulder Strap,    | . 2 50    | 3 00    |
| ,                                                         | 3 00      | 3 50    |

#### ROCHESTER 4 x 5 FOLDING CAMERAS.





It measures when closed  $434 \times 512 \times 7$  inches, yet holds the lens, shutter and three double plate-holders.

It is made of polished mahogany, trimmed with polished and lacquered brass and covered with fine grain leather. When closed no working parts are visible thus giving it the appearance of a small sample case as shown in above cut.

The Shutter can be set without exposing the plate, it is easily regulated for speed and for time or instantaneous exposure.

The Ground Glass Screen is spring actuated, which leaves it always in position and when putting it in the holder the screen is moved back by the holder, which saves the necessity of drawing it back with the hand.

It can be placed on the tripod either verticle or horizontal.

It is fitted with a *light weight* Rocheste