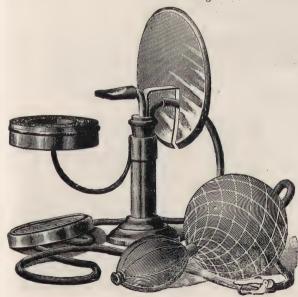

A tin pot as shown in the cut below, with a Filter and Funnel in top, rubber stopper in spout.



This pot has been greatly improved; the whole top is slightly sunk, which makes the funnel complete. The spout is now cut level, allowing the whole (spout and top) to be covered with a single piece of glass instead of the rubber stopper.

Put your varnish in clean, flow your plates, and drain surplus varnish back through the funnel in the top, and you will never be troubled with specks or dirt in it. Pot holds 16 ounces. Price, each, \$0 50

#### FLASH LIGHT PHOTOGRAPHY.

# Magnesium Powder,

IN DEUTSCHLAND ANGEFERTIGT Per ounce, . . . . . . . . . 50 50 "pound, . . . . 5 00 Try this brand and you will use no other.



Price List of the Scovill Magnesium Cartridges: In silver paper wrappers.



#### THE STANDARD FLASH LAMP.

This lamp gives a continuous or intermitting flash, and having an Argand flame box insures the complete consumption of powder with minimum smoke. It is for amateur or professional use.

Two or more of these lamps can be flashed instantaneously from different points. Price \$4 50.

#### PINE'S MAGNESIUM FLASH LAMP.







#### THE STANDARD TRIPLE FLASH LAMP.

This lamp gives a continuous or intermitting light of intense power and brilliancy, and is for lighting theatres or large halls.

Price, . . . . \$7 50

#### BRIDGE'S PHOTOGRAPHIC FLASH-LIGHT DIFFUSER.

With all professional and amateur photographers has been: How to produce—by flash-light—a picture embodying all the character and merit of a day picture, without the glaring lights and deep shadows produ