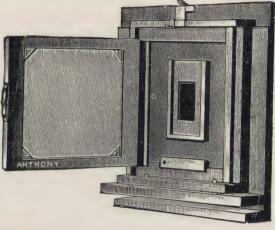

------|---------|---------|--|--|----|---|-----|----|-----|-------|----|
| 8 x 10  |        | 46             | 66    | 6     | 46      | 14 x 17 |  |  |    |   | , a | ٠, |     | 26 0  | 00 |
| 8 x I   | - "    | 66             | •6    | 7     | 66      | 17 x 20 |  |  |    | ٠ | ٠   |    |     | 32 0  | 00 |
| II X I4 | 66     | 66             | 66    | 78    | a "     | 20 x 24 |  |  |    |   |     |    |     | 42 (  | 00 |

# ATTACHMENTS FOR AN-THONY PORTRAIT CAMERAS.

In ordering please state what kind of camera is in use, and give the outside size at the back, to guard against error.

8 x 10 and cabinet and C. de V. attachment for 11 x 14 . . \$22 00 8 x 10 and cabinet and C. de V.

attachment for 14 x 17 . . . 25 00 8 x 10 and cabinet and C. de V. attachment for 17 x 20 . . . 32 50





# 5 x 7 STANDARD VICTOR!A CAMERAS.

The newest pattern of the standard quality of Victoria Cameras, which produces 9 and 18 pictures on a 5 x 7 plate, is called the No. 517 "Multiplying Victoria Camera."

Price, without Lenses . . . . . . . . . 15 25

When ordering the above Cameras, please state whether rabbeted or solid glass corner Holder is desired.

Extra Holders \$5.63 each.

# THE AMERICAN OPTICAL CO. ADJUSTERS FOR CABINET WORK.

These are made to fasten in the same place as the back diaphragms, which must be displaced while the adjuster is used, and are designed for use with the new Scovill Patent Single Light-weight Holders. With each is a hinged ground glass.

Price of Adjuster with hinged ground glass and Carriage arranged for either 4½ x 6½, 5 x 7 or 5 x 8 Cabinet Negatives