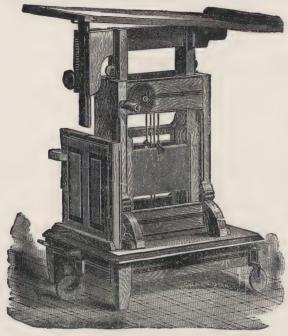

|    | 65 | 14 | x   | 17 |   |   |   |   |   |   |   |   |    |   |     | I | 80 |
| 41/4 | x 6 1/2      |    |   |   |    |  |   | - |   |   |    | 67 | 17 | x : | 20 |   |   |   |   |   |   |   | 4 |    |   | 3   | 1 | 96 |
| 5    | x 7          | ٠, |   |   |    |  |   |   |   |   |    | 68 | 18 | x : | 22 |   |   |   |   |   |   |   |   | ٠, |   | . , | 2 | 30 |
| 5    | x 8          |    |   |   |    |  |   |   |   |   |    | 74 | 20 | x : | 24 |   |   |   |   |   |   |   |   |    |   |     | 2 | 45 |
| 61/2 | x 8 ½        | +  | ٠ |   |    |  | * |   |   | - |    | 84 | 25 | x   | 30 |   |   |   |   |   |   |   |   |    |   |     | 3 | 80 |
| 8    | c <b>ı</b> x |    |   |   |    |  |   |   |   |   |    | 95 |    |     |    |   |   |   |   |   |   |   |   |    |   |     |   |    |



# THE BONANZA CAMERA STAND.

This stand was first introduced at the Cincinnati Convention and elicited general admiration. It has been in great demand since then.

The superior elevating crank and fitting arrangement used on the Gem City Stand have recently been put on the Bonanza, thus making it one of the best stands in the market for 8 x 10 cameras and under.

By means of an ingenious attachment it can be made instantly rigid on the floor.

Finished in Ash . . . . . \$15 00

# THE GEM CITY CAMERA STAND

has stood the "test of time," and is now universally acknowledged the BEST CAMERA STAND ever introduced to the photographic trade. It is, without doubt, the most rigid and at the same time the easiest handled.

The best and cheapest for  $8 \times 10$  to  $25 \times 30$  cameras.

No.