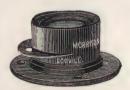

|                                                                           | 20 "<br>24 "                                                                                                           | 18 "<br>22 "                         | 60 00<br>80 00                              | These 2 sizes will fit into I flange.                |
|                       | Nos Tto                                                               | 6 are all                                                                 | made in                                                                                                                | matched pair                         | s for stere                                 | oscopic work. '                                      |



The shorter focused lenses are especially adapted for street and other views in confined situations. For general purposes, a pair of No. 5 Lenses will be found most useful.

#### MORRISON COMBINATION WIDE-ANGLE LENSES.

The device is so simple that it will be readily understood from the following explanation. Put in Cells as follows:

| Front. | With | Back. |              |             |
|--------|------|-------|--------------|-------------|
| 5      | 66   | 4     | for 4-inch E | lack Focus. |
| 5      | 66   | 5     | " 5 "        | 44          |
| 6      | 64   | . 5   | "6"          | "           |
| 6      | 66   | 8     | " 7 "        | "           |
| 8      | 6.6  | 8     | "8"          | 66          |

Thus the operator combines five focal lengths in one Lens.

These Lenses, i