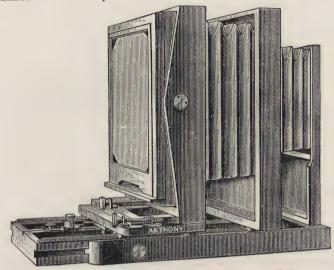

|
|            |       | S.   | . G. | Cor   | . Hol   | der,  |              |       |          |      |    |     |     |    |     | , | 4   |    |     | 27            | 00   |      |       |    |
| Solid glas | s cor |      |      |       |         |       |              |       |          |      |    |     |     |    |     |   |     |    |     |               |      |      |       |    |
|            |       |      |      |       |         |       |              |       |          |      |    |     |     |    |     |   |     |    |     |               |      |      |       |    |

#### CLIMAX CAMERAS, FITTED WITH THE "BENSTER" PLATE HOLDERS.

These cameras are manufactured in the most substantial manner from the best of mahogany, and handsomely finished with all late improvements.



No. 14 B Climax Camera, with Telescopic Bed and Benster Holder.

#### CLIMAX PORTRAIT CAMERAS.

|        |            | Double | Swing   | Back, | Tange  | nt Scre | w mo   | otion | an | d 7 | Γele | esc | opi | ic : | Ве | d. |   |     |      |    |
|--------|------------|--------|---------|-------|--------|---------|--------|-------|----|-----|------|-----|-----|------|----|----|---|-----|------|----|
| No. 13 | В.         | IIXI   | 4 and u | nder; | length | of bed, | 49     | in.   |    |     |      |     |     |      |    |    |   | - ; | \$59 | 00 |
| 46 T   | R          | IAX I  | 7 66    |       | 66     | 46      | 60     | 4.6   |    |     |      |     |     |      |    |    |   |     | 70   | 00 |
| 66 T.S | B          | 17 X 2 | 0 "     |       | 6.6    | 66      | 65     |