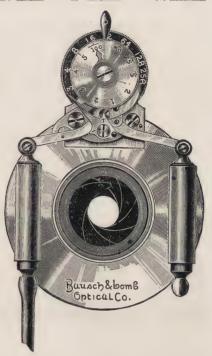

## DIAPHRAGM SHUTTER.

It is provided with safety device, so that in setting shutter the blades are not opened and can therefore make no exposure.

The advantages of this shutter are as follows:

There are no loose stops.

The variation in size of stop is made by turning the black disk which is supplied with a large index.

Absolute control of time exposure.

Large index giving correct indication of time from 3 seconds to  $\frac{1}{100}$  second.

Entire independence of speed regulation from the influence of temperature or humidity.

By turning a lever, it is set for either time or instantaneous exposure, and remains so set until changed.

The movement during exposure is almost absolutely free from concussion.

All parts which must be manipulated are placed at the front, easy of access.



| When fi<br>Alvan G. Cla                                                |                  | With extra<br>Barrel and<br>Diaphragm. | Zeiss-Anastig-<br>mat, Series 11I,<br>Extra Barrel. | Zeiss-Anastig-<br>mat, Series IV,<br>Extra Barrel. | Zeiss-Anastig-<br>mat, Series V,<br>Extra Barrel. | When fitted to<br>lenses of other<br>Manufacture leav-<br>ing barrel intact. |
|------------------------------------------------------------------------|------------------|----------------------------------------|-----------------------------------------------------|----------------------------------------------------|---------------------------------------------------|------------------------------------------------------------------------------|
| 3 <sup>1</sup> / <sub>4</sub> x 4 <sup>1</sup> / <