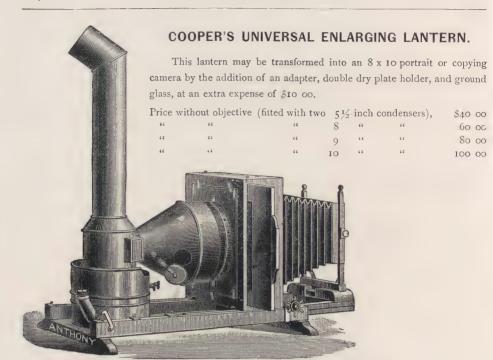

| 90 I 35                   |
| 66             | I55, I-2 "                        | 90 I 35                   |
| 66             | 156, 4–4 "                        | 1 80 1 80                 |
| 66             | 157, 4-4                          | 1 80 1 80                 |
| 66             | 22, 4-4 Imperial Camera           | 1 35 1 80                 |
| 66             |                                   | 1 35 I 80                 |
| 46             |                                   | 1 80 1 80                 |
| 46             | 25, 8 x 10 Multiplying Camera     | 9 oo 1 8o                 |
| 66             |                                   | 2 70 1 80                 |
| For Cincinnati |                                   | 2 00 <b>1</b> 80          |



#### THE SCOVILL PHOTO-MICROSCOPIC OUTFIT.



- I Scovill Special Half Plate Camera.
- I Multum in Parvo Lantern, with Double Condenser.
- I dozen 4¼ x 5½ size B Keystone Plates to make Negatives; also I dozen 3¼ x 4¼ size A Plates for Transparencies.

| Price, Complete   | ٠. |  |  |   |  |   |    |   | \$18 | 00 |
|-------------------|----|--|--|---|--|---|----|---|------|----|
| The Camera, Alone |    |  |  | ٠ |  | ٠ | 01 | ٠ |      | 00 |

The Presumption is that you are provided with a microscope. If not, we recommend the purchase of one from a regular dealer in microscopical goods.

#### MAGIC LANTERN ATTACHMENT TO COOPER'S ENLARGING LANTERN.

# EXTRA PARTS OF APPARATUS. (Anthony's.)

Including Slides for Holders and Front Boards, Ground Glass, Focus Screws, Tripod Screws and Bell