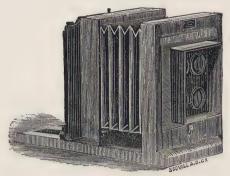

|
| IO X I 2, "                                                    | 42 00            | 45 00            |
| II x I4, "                                                     | 48 00            | 54 00            |
| With the 4 x 5 size the "Zephyr" plate holders are used.       |                  |                  |
| Price, with one single Novel Dry Plate Holder.                 |                  |                  |
| 14 x 17, Single swing \$55 co Double swing                     |                  | \$60 oo          |
|                                                                |                  | 72 00            |
| 18 x 22, " " 71 50 " "                                         |                  | 79 00            |

# THE AMERICAN OPTICAL CO. VICTORIA CAMERA.

EXTRA QUALITY.



It works a  $5 \times 7$  plate, and may be used to make two Victoria cards, using one tube, on a  $5 \times 7$  plate; four cartes-de-visite, using four 1-4 tubes, on a  $5 \times 7$  plate, and by reversing the four lenses it will make eight "bon tons," on a  $5 \times 7$  plate. It also makes all regular sizes, from 1-6 to  $5 \times 7$ , using one tube. Four 1-4 lenses only accompany the camera when it is ordered fitted.

| oraci | .ca mica.                              |      |    |      |
|-------|----------------------------------------|------|----|------|
| No    | •                                      |      | Pr | ice. |
| 51    | Victoria Card Camera, with four 1-4 to | bes  | 5  |      |
|       | only                                   |      |    |      |
|       | Victoria