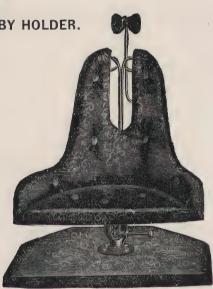

head rest and back rest are capable of movement in a great variety of directions.

PRICE.

With automatic floor adjustment, base supporting column, pedal screw footing, sectional ball slide rod, back adjustment, swivel back pad, and ball socket adjustable bead rest, upholstered in corduroy, \$27.00



## THE LITTLE GEM LOUNGE.

The desire often expressed by leading Photographers for something new, yet inexpensive and practicable, in the way of a Lounge for children, has led to the production of this design, which it is believed will meet all requirements. The seat is 19 inches above the floor, and 30 inches long.

PRICE.



## FAVORITE CHILD'S LOUNGE.

Well made, with spring seat and upholstered in imitation raw silk. Wood-work finished in oil.

PRICE.

Ready for shipment, . . . \$6 50





This holder is arranged with flat base—No Legs. A tilting arrangement under the seat, allows the adjustment of the seat to any angle desired. In the slot, in the back, is a spring clamp, into which the operator may force a portion of the child's dress or clothing, thereby holding the baby firmly in position without further assistance. A neat little head-rest is attached to back of seat, by an adjustable clamp, by which it can be placed in any position, or removed out of sight instantly. The head rest is upholstered, covered with cloth that will not be uncomfortable or objectionable to the most fastidious "KID." Arms can be attached to either or both sides, by an adjustable clamp, which can be placed in any position, or removed at will. One great advantage of this holder is, that your bab