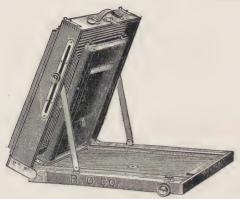

66   | 46      | -    |    | 12    | 6.6        |   |  |   |   |   |  |   | 5.9 00             | 64 0              | 00 |
|     | 66   | 44      |      | -  | 14    | 66         |   |  |   |   | ٠ |  |   | 63 00              | 68 0              | 00 |
|     |      |         |      | 22 |       | .,         | - |  | - | - |   |  |   | FT O               | 76 0              | 20 |

single roller slide-holder 95 00

100 00

120 00

# THE VENUS REVERSIBLE BACK VIEW CAMERA.

It has the American Optical Company's cone bellows, reversible back view camera, double swingback, with the addition of a stereo attachment and a 5 x 8 kit. Its capacity is 1-4, 1-2, 4-5, 5 x 8 and 8 x 10 pictures, reversible, with one tube and stereos, on 5 x 8 plate, with two tubes.

### THE UNIVERSAL.

REVERSIBLE BACK.



PARTIALLY FOLDED.



FOLDED.

Price includes canvas carrying case, one perfection holder and combination tripod, but no lens. (With sizes above 11 and 14 we send English book-holder.)

| Size of view. |   |   |   |   |   | 5 | Sin | igle s | wing. |   |    |      |   |     | Do | ouble swing. |
|---------------|---|---|---|---|---|---|-----|--------|-------|---|----|------|---|-----|----|--------------|
| 31/4 x 41/4   |   |   |   |   |   |   |     | \$27   | 00.   |   |    |      |   |     |    | \$29 00      |
| 4 x 5         |   | ٠ | ٠ |   |   |   | ٠   | 28     | 00.   |   |    | a" " |   | , m |    | 30 00        |
| 4¼ x 6½       | ٠ | * | ٠ | ٠ |   |   | ٠   | 30     | 00.   |   |    |      |   |     |    | 32 00        |
| 5 x 7         | : | ٠ |   | : | ٠ | ٠ | ٠   |        | .