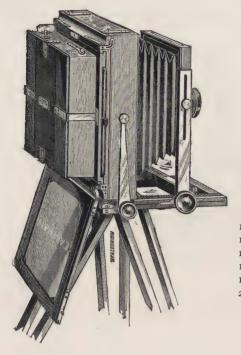

| 00   | 20      | 00    |
| 41/4   | х            | 61/2 | 20        | 00   | 22      | 00    |
| 5      | х            | 7    | 22        | 00   | 24      | 00    |
| 5      | х            | 8    | 25        | 00   | 27      | 00    |
| 61/2   | Х            | 81/2 | 28        | 00   | 30      | 00    |
| 8      | Х            | 01   | 33        | 00   | 36      | 00    |
| IO     | Х            | 12   | 36        | 00   | 40      | 00    |
| II     | $\mathbf{x}$ | 14   | 42        | 00   | 48      | CO    |
| 14     | Х            | 17   | 56        | 00   | 64      | 00    |
| 17     | Х            | 20   | 70        | 00   | 80      | 00    |
| 18     | X            | 22   | 90        | 00   | 100     | 00    |
|        |              |      |           |      |         |       |





# EASTMAN'S INTERCHANGEABLE VIEW CAMERAS.

|                |       | Complete Camera,<br>including Extension<br>Bed, one extra Lens<br>Board and one<br>Double Holder. | Extra Back<br>and one<br>Double Holder |
|----------------|-------|---------------------------------------------------------------------------------------------------|----------------------------------------|
| 41/4           | x 5 ½ | \$26 00                                                                                           | \$13 00                                |
| 41/4           | x 6½  | 28 co                                                                                             | 14 00                                  |
| 5              | x 7   | 32 00