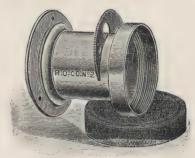

|

#### R. O. CO.'S SINGLE VIEW LENS.

These Lenses are furnished with *rotating diaphragms*, having four apertures, and are very convenient to use; the largest aperture is large enough for instantaneous views.

| No. | Length of Focus. | Size.                              | Price. |
|-----|------------------|------------------------------------|--------|
| I   | 6 in.            | 4 x 5                              | \$3 00 |
| I ½ | 8                | 414 x 612                          | 3 50   |
| 2   | 10 "             | 5 x 8                              | 4 00   |
| 3   | 11 "             | $6\frac{1}{2} \times 8\frac{1}{2}$ | 5 00   |
| 4   | 12 16            | 8 x 10                             | 7 00   |

No. I furnished in matched pairs for stereoscopic work at \$6.00.



#### R. O. CO.'S EXCELSIOR LENS.



They are perfectly rectilinear, have great depth of focus and flatness of field, giving brilliant definition; they will be found excellent for landscapes, architectural subjects and instantaneous work, as well as groups and portraits.

| No. | Length of Focus. | Size,                              | Price.  |
|-----|------------------|------------------------------------|---------|
| . I | 7 in.            | 4 x 5                              | \$10 00 |
| 2   | 9 "              | 5 x 8                              | . 13 50 |
| 3   | II **            | $6\frac{1}{2} \times 8\frac{1}{2}$ | 18 00   |
| 4   | 13 "             | 8 x 10                             | 22 00   |

#### **GUNDLACH RAPID RECTIGRAPHIC LENSES.**

| No.   | Size of Plate. | Diam. of