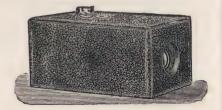

--------|------|-----|------|--------------|-------|--|---|---|-----|----|
| No. 2-For | 5    | $\mathbf{x}$ | 8    | and | 61/2 | $\mathbf{x}$ | 81/2, |  | ٠ |   | 4   | 00 |
| No. 3-For |      |              |      |     |      |              |       |  |   |   |     |    |
| No. 4-For | II   | X            | 14   | 66  | 14   | Х            | 17,   |  |   | 4 | 5   | 50 |
| No. 5-For | 17   | Х            | 20   | to  | 20   | Х            | 24,   |  |   |   | 6   | 50 |

# "YOU PRESS THE BUTTON, WE DO THE REST." KODAKS

No. I Kodak. For round pictures, 2½ in. in diameter; capacity, 100 exposures without reloading; size, 3¼ x 3¾ x 6 inches, or 73 cubic inches; weight, loaded, I lb. 8 oz.

Price of No. 1 Kodak, loaded with 100 exposures, including sole leather case, . . . . . . \$25 00





#### No. 2 KODAK.

For round pictures,  $3\frac{1}{2}$  in. diameter; capacity, 100 exposures without reloading; size,  $4\frac{1}{2} \times 5 \times 9$  in. or 202 cubic inches; weight loaded, 2 lbs., 12 oz.

Price No. 2 Kodak, loaded with 60

#### No. 3 KODAK.

For square pictures,  $3\frac{1}{4} \times 4\frac{1}{4}$ ; capacity, 100 exposures without reloading; size,  $4\frac{1}{4} \times 5\frac{1}{2} \times 11\frac{1}{2} = 268\frac{1}{2}$  cubic inches; weight loaded, 4 pounds.

Price of No. 3 Kodak, loaded with 60 exposures, including sole leather carrying case . . \$40.00

NOTE.—The price includes spool of 60 exposures only; the camera is capable of receiving spool of 100 exposures.



of 100 exposures.

# No. 3 KODAK, Junior.

For square pictures  $3\frac{1}{4}$  x  $4\frac{1}{4}