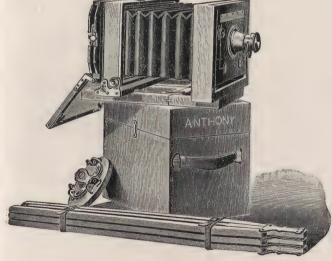

/2 |   |   |   |      |      |         |     |       |       |     |     | 3    | 30              |  |
|   | 8      | x   | 10   | • | ٠ |   | 22   | 50   | ٠       |     | I     | 85    |     |     | 4    | 30              |  |
|   |        |     |      |   |   |   |      |      |         |     |       |       |     |     |      |                 |  |



#### CHAMPION EQUIP-MENT.

The Camera included in this equipment is of mahogany, with fine varnish finish, and is provided with folding bed (made rigid by the use of patent clamps), rising front and swing-back, and is adapted to either vertical or horizontal pictures. In addition to the above camera, the equipment includes one patent Zephyr double dry plate holder, carrying case, fine single achromatic lens, and improved folding tripod.



| Size of View.                      | Price.  | Ext. Double<br>Zephyr Plate<br>Holders, each | Ext. Double<br>Eclipse Plate<br>Holders, each |         | Price.  | Ext. Double<br>Zephyr Plate<br>Holders, each | Ext. Double<br>Eclipse Plate<br>Holders,each |
|------------------------------------|---------|----------------------------------------------|-----------------------------------------------|---------|---------|----------------------------------------------|----------------------------------------------|
| 4 x 5                              | \$10 00 | <b>\$1</b> 20                                |                                               | 5 x 8   | \$12 co | \$1 35                                       | <b>\$2 20</b>                                |
| $4\frac{1}{4} \times 6