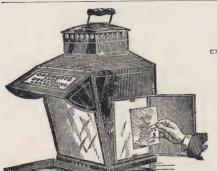

-----------------------|
| 4 x 5                              | \$10 00 | <b>\$1</b> 20                                |                                               | 5 x 8   | \$12 co | \$1 35                                       | <b>\$2 20</b>                                |
| $4\frac{1}{4} \times 6\frac{1}{2}$ | 12 00   | I 25                                         | \$2 20                                        | 6½ x 8½ | 14 00   | ı 60                                         | 3 30                                         |
| 5 x 7                              | 12 00   | I 25                                         | 2 20                                          | 8 x 10  | 20 00   | 1 85                                         | 4 30                                         |



#### DARK ROOM LANTERNS.

CARBUTT'S MULTUM IN PARVO.

Lantern arranged for developing, and after fixing examining negatives by opal light.

Price, boxed ready for shipment, . . . \$6 00



PATENTED.

This is truly the best lantern for its price in the market. It has three large illuminating surfaces and reflector. The glass is of the correct non-actinic hue. It will be found exceedingly agreeable to the eye, while perfectly safe for ordinary dry plate development. The Price is, \$2 00.



#### OIL LAMP WITH RUBY CHIMNEY.

The accompanying illustration represents the new oil lamp for use in developing gelatino-bromide plates. It is expressly made for the purpose, and is intended for use with kerosene oil. The chimney is of ruby colored glass of the proper and most desirable tint, and surm