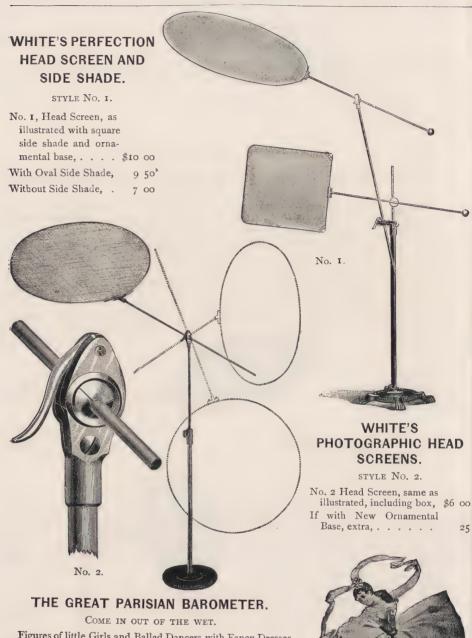

|     |   |   | ۰ |   | ٠ | , |   | ,           |   |  |  | ٠ |  |   |     | 15         |  |
| Washers for H    |                     |     |     |    |     |     |     |     |     |   |   |   |   |   |   |   |             |   |  |  |   |  |   |     | 08         |  |
| Thumb Screws     | to                  | hc  | old | R  | loc | l o | f ] | Pil | lar | , |   |   |   |   |   |   |             |   |  |  |   |  |   |     | 20         |  |
| ee               | for                 | · C | ro  | SS | H   | ea  | .ds | ,   |     |   |   |   |   |   |   |   |             |   |  |  |   |  | ٠ |     | 15         |  |
|                  |                     |     |     |    |     |     |     |     |     |   |   |   |   |   |   |   |             |   |  |  |   |  |   |     |            |  |







Figures of little Girls and Ballad Dancers with Fancy Dresses, handsomely mounted on elegant cards.

The atmosphere changes the color of the dress long before a change in the weather.

Blue dress means Fair weather. Violet "Changeable. Rose "Rain,

An Ornament! A Novelty! An Elegant Present!
One of the above sent post paid to any address in the United
States or Canada upon receipt of 30 cents.







# STAFFORD'S POWDER SPRAY.

Many Photographers carry the use of powder no farther than the production of fancy effects in lighting, while the thoroughly skilled operator finds it absolutely necessary to the attainment of NATURAL results in photographing certain colors of hair. This little device speaks for itself. It consists of a rubber ball into which an atomizer is fixed. Powder is placed