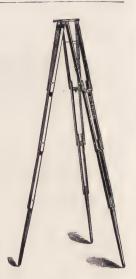

| 75 |
| No. 3. Peerless Five foot, hinged legs, 12 inch wooden top 5      | 70 |
| No. 4. Peerless Five foot, " legs, II inch metal top 9            | 50 |
| No. 5. Peerless Six foot, rigid legs, 12 inch wooden top 6        | 00 |
| No. 6. Peerless Six foot, " legs, 15 inch wooden top 8            | 00 |





### THE DAISY TRIPOD.

# THE CLIMAX TRIPOD.

As shown by the cut, this tripod folds in three joints, making it much more convenient to carry than the ordinary two-jointed folding tripod. It resembles the Triplex tripod in length, but is not telescopic. The legs may be left permanently in the top when folded, and the other ends being fastened by a strap, a leather handle on one of the legs forms a convenient method of carrying it.





#### THE FAIRY TRIPOD.





#### THE PHANTOM TRIPOD.

Is the newest and best tripod of its kind to be found. The legs are firmly attached to the top by means of turn screws, and are so set into it that they do not require to be detached when carrying the tripod.

The legs are telescopic—folding twice—and the whole tripod when folded occupies a space only  $3\frac{1}{2} \times 3\frac{1}{2} \times 23\frac{1}{2}$  inches.

# PATENT TRIPLEX TRIPOD.

This is the finest finished in market and perfectly ridgid, combining both the folding and telescopic, besides which it occupies little space, and for transportation can be packed with clothing in a large grip-sack. It is made of cherry throughout, and has the patent springs on under side of top, by which it is impossible for the legs to become unfastened accidentally. Wh