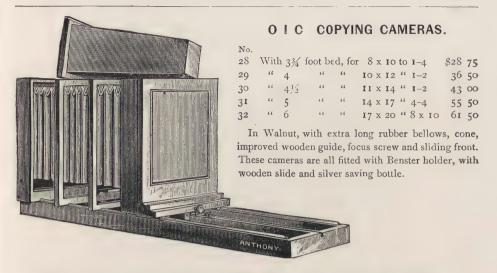

-----|------|----------------|--|----|---|---|--|---|---|---------|
|    |      |   |      | "         |      |                |  |    |   |   |  |   |   |         |
| 72 | 10   | x | I 2  | 66        | 4    | "              |  |    | , | ٠ |  |   |   | 38 00   |
| 73 | 11   | х | 14   | 6.6       | 41/2 | 6.5            |  |    |   |   |  |   |   | 45 00   |
| 74 | 14   | x | 17   | 66        | 5    |                |  |    |   |   |  |   |   | 58 00   |
| 75 | 17   | Х | 20 . | 66        | 6    | 4.6            |  | ٠. |   |   |  |   | ۰ | 64 00   |
| 76 | 20   | X | 24   | 6.6       | 6    | 6.6            |  |    |   |   |  |   |   | 90 00   |

Larger sizes made to order.

When ordering Copying Camera, please state style of Holder desired, also give length of cone, if that is needed.



# THE SCOVILL ENLARGING, REDUCING AND COPYING CAMERAS.



When ordering, please specify number and sizes of kits, also style of Holder wanted.

| No. | 6 <b>1</b> | 61/2 | x 8  | /2 . |  |  | \$30 | 00 | No. 6 | 5 14  | x 17 | ٠ |  | ٠ | 72 0  | 00 |
|-----|------------|------|------|------|--|--|------|----|-------|-------|------|---|--|---|-------|----|
|     |            | 8    |      |      |  |  |      |    | " . 6 | 6 17  | X 20 |   |  | ٠ | 90 0  | 0  |
|     |            | 10   |      |      |  |  |      |    | • 6   | 6½ 18 | X 22 |   |  |   | 100 0 | 0  |
| 66  | 64         | ΙI   | x 14 |      |  |  | 60   | 00 | 66 6  | 7 20  | x 24 |   |  |   | IIO O | Ю. |

Special sizes and styles made to order.



# WINDOW BOX FOR ENLARGING.

This box is the back end and bellows of the Ea