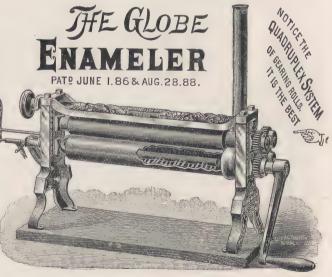

and passes down to the burner, thus avoiding the necessity of having holes at the bottom; hence no white light can escape.

The ventilation is perfect. No smoke. No fume. Steady light and plenty of it.

The front is provided with orange and ruby glass, insuring a safe light for the development of the most sensitive plates.

BURNISHERS.

No Scratches! No Sweat! No Smoke! No Soot! No Lubricating! No Dirt! No discomfort from Heat! Quick Heater! Elegantly finished!

#### PRICES:

| IO- | inch, |    | . * |       | \$30 | 00 |
|-----|-------|----|-----|-------|------|----|
| 15  | 66    | .4 |     |       | 40   | 00 |
| 20  | 66    | ÷  |     | <br>, | 50   | 00 |
| 25  | 4.6   |    |     |       | 60   |    |

In ordering don't forget to specify whether Gas or Gasoline attachment is wanted.





BETTER THAN EVER.—
They are supplied with Gasoline Heaters (instead of oil) to parties who have no gas. These heaters are much cleaner, furhish stronger heat, and are in EVERY WAY MORE SATISFACTORY than the oil.

SWEATING AVOIDED.— The improved construction practically does away with all condensation of moisture on the rolls. NO SWEATING WHATEVER unless the rolls are very eold; even then not cnough to cause any annoyance.

10-inch, . . . \$25 00 15-inch, . . . 35 00

In ordering state whether Gas or Gasoline heater is wanted.

No more annoying sweat on rolls! No more roasted operators,

When ordering mention style of heater wanted.





#### THE MODEL BURNISHER.

GREATLY IMPROVED.

#### THE ULTIMUS BURNISHER.



Prices, including Oil or Gas Heater.

#### ENTREKIN'S IMPROVED EUREKA BURN