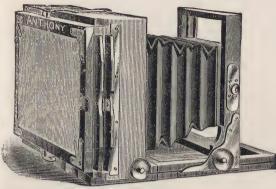

clamp hooks (to make the bed rigid), extra front and stereoscopic partition. The metal work has the draw-file finish, similar to that on the finest mathematical instruments. By means of a plate on the side, this camera can be reversed on the tripod and used to make a vertical picture.

Prices, including camera as above, one patent double Zephyr dry plate holder and carrying case:

| 4    | x | 5    |  |   |   |   |   |    | ٠ | \$6 | 00 |
|------|---|------|--|---|---|---|---|----|---|-----|----|
| 41/4 | x | 61/2 |  |   |   |   |   |    |   | . 7 | 00 |
| 5.   | x | 7    |  | ٠ |   | ٠ |   |    |   | 8   | 00 |
| 5    | x | 8    |  |   |   |   |   | ,  |   | 9   | 00 |
| 61/2 | ж | 81/2 |  | ۰ | ۰ | ٠ | ۰ | -6 |   | 12  | 50 |
| 8    | x | IO   |  |   |   |   |   |    |   | 16  | 00 |





#### THE VICTOR CAMERA.

This camera is made of highly polished mahogany, and the metal work has the draw-file finish, the same as that used on the finest mathematical instruments.

It is provided with rising front and single swing, and is adapted to front focus, having the double rack and pinion movement.

The ground glass is fitted with the patent spring-actuated movement, which keeps it always attached to the camera

without being in the way of the operator. The camera may be used for making pictures, either vertically or horizontally, by means of a plate on the side. The price includes camera, one Eclipse double dry phte holder

and canvas carrying case.

|   |        |     |      |   |   |   |      |      | $Z_{0}$ | eph | ıyr E | Iolde | rs. | Ecl | ipse | Double<br>Holde |  |
|---