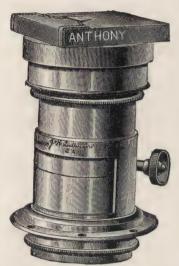

| 86 co<br>115 oo<br>164 <b>o</b> o | the No. I Triple<br>Achromatic.                                     |
| 4                | 22 X 20                                                          | 3                                                          | 14                      | 104 00                            |                                                                     |

\*This Lens is also well adapted for Stereoscopic Views.

#### IMITATION DALLMEYER STEREO LENSES.

Provided with Central Stops. Suitable for Portraits, Views and instantaneous work, in or out of doors. By removing the back lens, and simply using the front lens, a 6 inch focus is obtained. Back focus 4 inches.



#### DALLMEYER'S PATENT PORTRAIT LENSES (A).

OF THE ORDINARY INTENSITY OR RAPIDITY.



No. I A\*. PATENT LENS, with rack and pinion movement. Diameter of front and back combinations, 23/4 and 25/8 in. respectively, and 61/2 in. back focus; for pictures 5 x 4 in. . . . . . . \$106 50 No. 2 A\*. Ditto, ditto. Diameter of front and back combinations, 31/2 and 31/4 in. respectively; 10 in. back focus; for pictures  $6\frac{1}{2} \times 4\frac{3}{4}$  in. . . . . . . 148 oo No. 3 A\*. Ditto, ditto. Diameter of Lenses 4 in., and 12 in. back focus; for pictures 81/2 x 61/2 in. 224 00 No. 4 A. Ditto, ditto. Diameter of Lenses 41/2 in., and 14 in. back focus; for pictures 10 x 8 in. . . . 316 00 \*These lenses are well adapted for the New Cabinet Portraits, according to length of gallery. Thus, No. 1 A requires a distance of 14 feet between subject and lens (not recommended if a lo