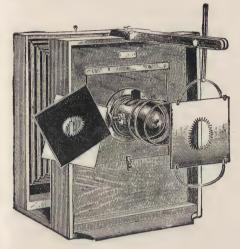

5  |
| For victoria, Oval, per dozen,                    |          |        |         | 20.        |
| For Cabinet, Oval or Arch, per dozen,             |          |        |         | 20         |
| One package, containing six of each of above seve | en sizes |        |         | <br>       |

#### "PREMIER" WAXED VIGNETTERS.

Print nearly as quickly as bare glass, and have a softening effect on the retouching. Produce the same softness and delicacy of effect in the strongest summer sunshine, or shade of a winter's day. Durable. Impossible to produce a semi-vignette to the same perfection by any other means. These vignetters will last for years, and we confidently reccommend them as the best make in the market. Cabinet size assorted openings at \$1.75 per doz. Send 15 cents for sample.



#### THE UNIVERSAL VIGNETTER.

FOR VIGNETTING THE NEGATIVE

DURING EXPOSURE.

Produces white, black, gray, cloud and cameo vignettes, with any shade of color between, and makes possible the production of vignetted prints of uniform style, with no more trouble and expense than is required for plain prints. It is the best attachment yet made for this purpose. Price, \$2 50.

### WEYMOUTH'S VIGNETTE PAPERS.



Nineteen sizes are now made, suiting all dimensions of pictures from a small *carte* figure to Victorias, cabinets, whole size, etc. They are printed in black for ordinary negatives, yellow bronze for thin negatives and red bronze for still weaker ones.



#### DOG VIGNETTING PAPER.

Very Fine.

Per doz, . . . . \$0 20 Per quire . . . . \$0 35 Per ream, . . . . \$6 00

#### YELLOW VIG