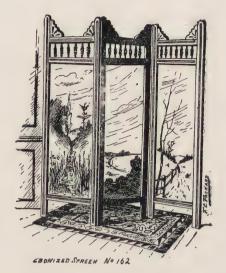

an drawn by diminutive dog. 69—"Wait for me!" Agent running with bags. 99—Down in Florida. Man riding crocodile.

- 105—A Champion Pugilist.
- 116-"Hot Day." Man with fan.
- 119—The Serenader. Fellow singing and playing banjo.
- 120—A Man Tobogganist.
- 121-Young lady riding a donkey in fine style. Good companion for No. 1.

#### EBONIZED SCREEN.

No. 162.

Five feet square, with ornamented woodwork. Three panels to fold, with painting in each panel. An elegant piece of furniture for the reception or operating room. Finely made and finished.

#### PROFILE SET PIECE.

No. 127 A.

Both sides painted. With projecting shelf. One side represents fire place and panels, the other side a mirror and dado. Size,  $4\frac{1}{2} \times 8$  feet.

Price, boxed, . . . . . . . . . . . . . . . . \$16 co



# READY MIXED PAINTS.

For renovating and repairing backgrounds and accessories. Will keep fresh indefinitely.

By following the directions the color of any portion of a *background* may be matched, and the defaced portion repaired with small brush. Also prepared paints for touching up *backgrounds* only. Price, per set, 75 cents.



#### NEW SEAVEY BACKGROUND.

No. 1089 is a popular new background painted in very light tints and specially suitable for use with the light foregrounds and accessories. Price per square foot 25 cents.

# GERMAN GRADUATED GROUNDS.

|    |   |   |   |     |      |    |    |   |    |     |    | each, |      |    |
|----|---|---|---|-----|------|----|----|---|----|-----|----|-------|------|----|
|    |   |   |   |     |      |    |    |   |    |     |    | 66