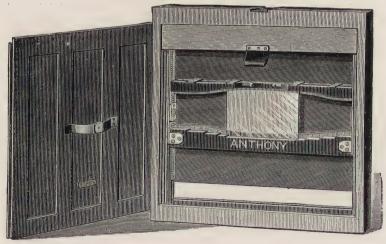

\dots $ " 6 or | 0 |
| $4\frac{1}{4} \times 6\frac{1}{2} \dots \dots$             | " 4          | 4 50 8 | х то                                                        | 5 |

#### REGISTERING SLIDES. (Scovill's.)

| Size for | 31/4 | X | 41/4 |  |  | . \$0 | 18 | Size for | 5     | x 7  |  |  | . \$0 | 35 |
|----------|------|---|------|--|--|-------|----|----------|-------|------|--|--|-------|----|
| 66       |      |   |      |  |  |       |    | . "      | 5     | x 8  |  |  |       | 40 |
|          |      |   |      |  |  |       |    | " 6      | 5 1/2 | x 8½ |  |  |       | 55 |
| 66       | 41/4 | X | 61/2 |  |  |       | 28 | " {      | 8     | x IO |  |  |       | 75 |

Registering Slides not made above 8 x 10 size.

# THE "BENSTER" PLATE HOLDER.

WITH CURTAIN OR WOODEN SLIDE.



THE BENSTER HOLDER WITH WOODEN SLIDE is applied only to boxes for wet plate work, such as 43 B and copying cameras, and in these holders the plate rests on pure silver wire and there is a trough with large bottle beneath, into which all the silver waste readily finds its way.

The prices of Benster Holders for Portrait Cameras are as follows:

|     | _       |        |              |          |              |        |        |      |    |  |      |  |    |  |         |     |    |
|-----|---------|--------|--------------|----------|--------------|--------|--------|------|----|--|------|--|----|--|---------|-----|----|
| For | 8 x 10  | plate  | and under,   | 121/2    | inches wide, | 135/8  | inches | high |    |  | <br> |  |    |  | \$1     | 0   | 00 |
| 66  | 8 x 10  | 66     | 66