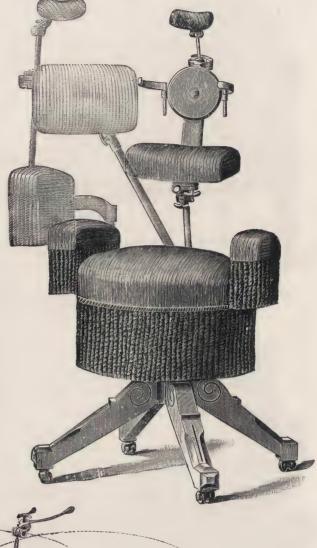

--|
| Without arm in imitation raw silk cover each                 | \$7 50 |
| Without arm in drab Velveteen cover, nickel plated trimmings | 9 00   |
| Without arm in plain or crushed molair plush                 | 10 00  |
| Arms, with attachments, either style                         | I 00   |

# WHITE'S POSING CHAIR.

Each article named in connection with this chair has a distinctive use, and all are the result of careful study and invention by one having long training and experience in the production and handling of refined mechanism and instruments requiring precision of action, freedom of movement and delicate adjustment.

Prices boxed.

Posing Chair, complete. \$42 00 If without Baby Holder 34 00 If without head rest . 34 00

If without head rest and arms and Baby Holder. 18 00



# WHITE'S PHOTOGRAPHIC CHAIR REST.

Profesence (

This appliance is for attachment to any Studio Chair by means of the plate, into which the supporting rod slides, and as shown by cut, has the ear-clips and ball and socket adjustment, and as shown by dotted lines, may be applied in almost any direction or angle. It will be found to be a very valuable accessory. Price, . . . \$8 00

#### WHITE'S BABY HOLDER.

This has all needed adjustments for contraction and enlargement to accommodate infants, from the smallest to those about three years of age.

It may be successfully employed in scenic effects, for nicely disposing infant among representations of nature. The Baby Holder is furnished with a telescopic standard support having an ornamental base: or, if preferred, with an arm bracket to