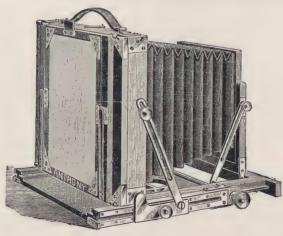

|   | ٠ | ٠ | ٠ | ٠ | ٠ | ٠   | -      |       |   | ٠, | ٠    |   | ,   | ٠  | 38 00        |
| 6½ x 8½       | ٠ |   | ٠ | ٠ | ٠ | ٠ | ٠   |        | 00.   | ٠ | ٠  |      | ٠ |     | ٠  | 43 00        |
| 8 x 10        | * |   | ٠ | ٠ | ٠ | ٠ | ٠   |        | 00 .  |   |    |      | ٠ |     |    | 48 00        |
| IO x 12       |   |   | ٠ |   | * |   | ٠   | ~      | 00 ,  | ٠ |    |      | ٠ | ,   |    | 56 00        |
| II x 14       |   | ٠ |   |   | ٠ | ٠ | ٠   |        | 00 .  |   |    |      |   | ٠   |    | 65 00        |
| 14 x 17       | ٠ |   | ٠ | ٠ | ٠ | ٠ | ٠   | 72     | 00.   | ٠ |    |      |   |     |    | 80 00        |
| I7 x 20       |   | 4 |   |   |   |   | ٠   | 90     | 00 .  | ٠ |    |      |   |     |    | 100 00       |

# THE ANTHONY COMPACT CAMERA.





PRICES, WITH ZEPHYR HOLDER AND CARRYING CASE.

| 5 x 7, single swing<br>5 x 8, "" |   |   |   |   |   |   |   | \$28 | 00 | 61/2 | X | 81/2, | single | swing |  |   |  | . \$3! | 5 00 |
|----------------------------------|---|---|---|---|---|---|---|------|----|------|---|-------|--------|-------|--|---|--|--------|------|
| 5 x 8, " "                       | ٠ | ٠ | ٠ | ٠ | ٠ | ٠ | ٠ | 30   | 00 | 8    | X | 10,   | 66     | 6.6   |  | ٠ |  | . 40   | 00   |

#### THE ROCHESTER VIEW CAMERA.



This is designed for a thorough business camera and can be recommended to both the professional and amateur photographer.

It has the reversible back with the latest adjustable spring-actuated ground glass screen, always in position and ready for use.

It has a front focus, rack and pinion movem