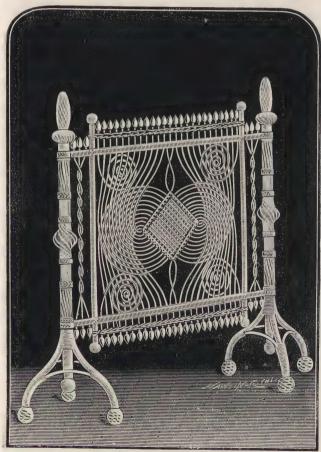

differ from most other machines, in vaporizing or drying up the oil used and gumming up the boxes. Only pure mineral oils of good body should be used. This we guarantee this article to be,





#### ACME ODORLESS

LAMP STOVE

Lightest Oil Stove, Safest and Best Ever Invented.

# QUEEN KEROSINE OIL STOVE.

Made in the latest improved pattern. Each one has a water basin for keeping the tank cool that holds the oil.

| 1 | Vo. | Ο.  | I | Burner, | 1 1/2 | in. wick, | \$1 | 00 |
|---|-----|-----|---|---------|-------|-----------|-----|----|
|   | 66  | I.  | 1 | 4.6     | 3     | 66        | I   | 60 |
|   | 66  | 2.  | 2 | 66      | 3     | 1.6       | 2   | 25 |
|   | 66  | 2 ½ | 2 | 61      | 31/2  | 6.6       | 2   | 50 |
|   | 66  | 3.  | 2 | 46      | 4     | 66        | 3   | 00 |





#### FIRE SCREEN.

RATTAN AND REED.

NEW AND ELEGANT STYLE.

No. 8244.

| Natural wood, |   |  |   | \$5 | 59 |
|---------------|---|--|---|-----|----|
| Stained,      |   |  |   |     |    |
| White and Gol | d |  | } | 7   | 50 |





#### EASEL.

RATTAN AND REED.

No. 6793. 76 inches high.

A very handsome addition to any reception room.

| Natural w | 00 | d, | ٠ |  |   | \$8 | 00  |
|-----------|----|----|---|--|---|-----|-----|
| Stained,  |    |    |   |  | ٠ | 9   | 00  |
| Bronzed.  |    |    |   |  |   | 11  | 00- |



#### PHOTOGRAPHIC CHAIRS.

These are the most beautiful chairs ever introduced into Photographic Studios, light and strong. Can be used either in the reception room or under the skylight.



#### CORNER CHAIRS.

No. 9014. Rattan and Reed. Natural wood, \$8 00 Sta