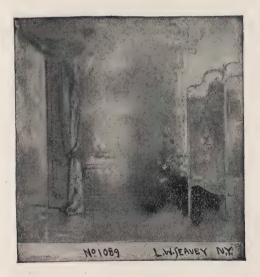

IZED SCREEN.

No. 162.

Five feet square, with ornamented woodwork. Three panels to fold, with painting in each panel. An elegant piece of furniture for the reception or operating room. Finely made and finished.

#### PROFILE SET PIECE.

No. 127 A.

Both sides painted. With projecting shelf. One side represents fire place and panels, the other side a mirror and dado. Size,  $4\frac{1}{2} \times 8$  feet.

Price, boxed, . . . . . . . . . . . . . . . . \$16 co



# READY MIXED PAINTS.

For renovating and repairing backgrounds and accessories. Will keep fresh indefinitely.

By following the directions the color of any portion of a *background* may be matched, and the defaced portion repaired with small brush. Also prepared paints for touching up *backgrounds* only. Price, per set, 75 cents.



#### NEW SEAVEY BACKGROUND.

No. 1089 is a popular new background painted in very light tints and specially suitable for use with the light foregrounds and accessories. Price per square foot 25 cents.

# GERMAN GRADUATED GROUNDS.

|    |   |   |   |     |      |    |    |   |    |     |    | each, |      |    |
|----|---|---|---|-----|------|----|----|---|----|-----|----|-------|------|----|
|    |   |   |   |     |      |    |    |   |    |     |    | 66    |      |    |
| 66 | 8 | X | 8 | ft. |      |    |    |   |    |     | ٠  | 66    | \$12 | 50 |
|    |   |   |   | Ph  | at c | าร | on | Α | nn | lic | at | ion   |      |    |

#### FELT VIGNETTE GROUNDS.

| 3 x 3, gray | or black | k, each |   |  |  | - ; | \$ | с8 | 3 x 6, gray or black, each | . \$1 | 50   |
|-------------|-----