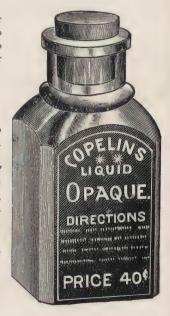

QUE.

OPAQUE is an indispensible article in every Well Regulated studio, yet some are only just beginning to realize its usefulness, and few have learned the great advantages in convenience, economy in time, as well as in material of using a good article put up in *Liquid Form*. No one after having tried this article would ever again use the dry, or cake opaque. It saves time, money and annoyance, flows perfectly free and smooth, and will not rub off dry (as some others do.) Can be applied to either side of the negative, and can be washed off with water if necessary.

#### OPAQUE.

| Gihon's, per cake,          |  |  |  | , |   | , |   |   | , | 50 |
|-----------------------------|--|--|--|---|---|---|---|---|---|----|
| Weber's Liquid, per bottle, |  |  |  |   | ٠ |   | ٠ | ٠ |   | 50 |



# RETOUCHING PENCILS AND LEADS.



Each To cents; per dozen. . \$1 00 Leads, ½ dozen. . \$0 60 Holders and one Lead. . \$25.
"Pearl" Metallic Retouching Leads, 15 cents each; \$1 50 per dozen.



INDIA INK.



# Abu ne photo photo with the winds and the winds and the winds and the winds are the winds and the winds are the wi

## WAGNER'S RETOUCHING CYLINDERS.

There are three dark tints, viz.: No. 1. brownish tint; No. 2, reddish tint; No. 3, blueish tint. These are generally used before burnishing instead of India ink.

There are three tints to match up albumen tones, viz.: No. 1, pure white; No. 2, light yellow white; No. 3, deep yellow white. These dry glossy, and are very convenient in finishing; will also bear burnishing.

The six colors, . . . . \$3 00 Per single cylinder, . . . .