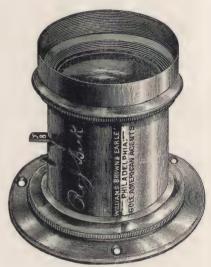

| 834 "                | 64°    | 35 00          |
| 4           | $6\frac{1}{2} \times 8\frac{1}{2}$ | 1 1/2 "             | 11 "                 | 67°    | 50 00          |
| 4<br>5<br>6 | 8 x 10                             | 1 3/4 "             | 13 "                 | 66°    | 60 00          |
| 6           | IO X I2                            | 2 "                 | 16 "                 | 66°    | 75 00          |
| 7           | 11 x 14                            | 21/4 "              | 18 "                 | 66°    | 100 00         |
| 8           | 14 x 17                            | 3 "                 | 24 "                 | 66°    | 160 <b>0</b> 0 |
| 9           | 20 X 22                            | 3¾ "                | 30 "                 | 66°    | 200 00         |



#### DALLMEYER'S RAPID RECTILINEAR LENSES.\*

(Patent.)



| Size of View or<br>Landscape. | Size of Group<br>or Portrait. | Diameter<br>of Lenses. | Back<br>Focus. | Price<br>Rigid Set. |
|-------------------------------|-------------------------------|------------------------|----------------|---------------------|
| 4¼ x 3¼ in.                   | 31/4 x 31/4 in.               | 5/8 in.                | 3 5/8 in.      | \$31 00             |
| 5 x 4 "                       | 4½ x 3¼ "                     | 1 "                    | 5 1/2 "        | 37 00               |
| 5 x 6 "                       | 5 x 4 "                       | I 1/4 "                | 7 1/2 "        | 45 00               |
| 8½ x 6½ "                     | 6 x 5 "                       | 1 1/2 "