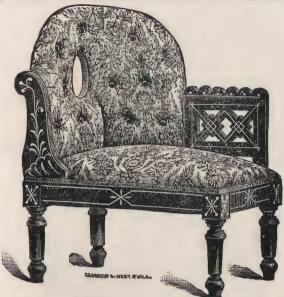

e.



# WHITE'S "NEW STYLE" CHAIR.

May be raised or lowered to suit tall or short sitters. Is provided with the celebrated sectional ball and slide rod joint, and arms, head rest and back rest are capable of movement in a great variety of directions.

PRICE.

With automatic floor adjustment, base supporting column, pedal screw footing, sectional ball slide rod, back adjustment, swivel back pad, and ball socket adjustable bead rest, upholstered in corduroy, \$27.00



## THE LITTLE GEM LOUNGE.

The desire often expressed by leading Photographers for something new, yet inexpensive and practicable, in the way of a Lounge for children, has led to the production of this design, which it is believed will meet all requirements. The seat is 19 inches above the floor, and 30 inches long.

PRICE.



## FAVORITE CHILD'S LOUNGE.

Well made, with spring seat and upholstered in imitation raw silk. Wood-work finished in oil.

PRICE.

Ready for shipment, . . . \$6 50





This holder is arranged with flat base—No Legs. A tilting arrangement under the seat, allows the adjustment of the seat to any angle desired. In the slot, in the back, is a spring clamp, into which the operator may force a portion of the child's dress or clothing, thereby holding the baby firmly in position without further assistance. A neat little head-rest is attached to back of seat, by an adjustable clamp, by which it can be placed in any position, or removed out of sight instantly. The head rest is upholstered, covered with cloth that will not be uncomfortable or objectionable to the most fastidious "KID." Arms can