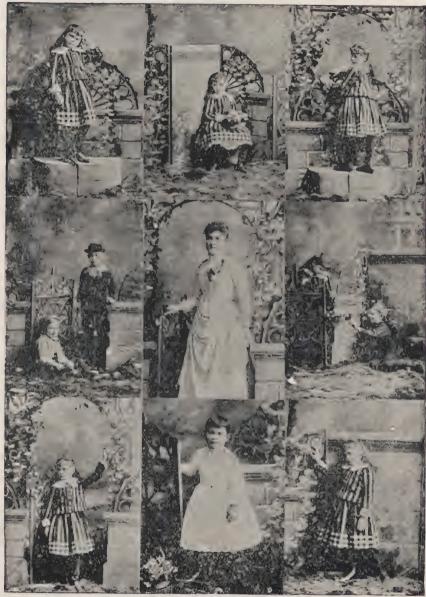

83 A 1st Change







83 A 3rd Change

83 " 4th Change

No. 83 A. . . . . . . A practical accessory; represents a double stump on one side, and a rock on the other-two

accessories in one.

It is so constructed as to rest firmly on four different ends, each position showing the rock up effectively, and admitting of a good pose for standing or sitting subjects, either adults or children.

A fine, practical, all-round accessory, light in weight, strongly made, easy to handle, and takes up but little room; stands 36 to 38 inches high—just right for an easy arm rest for a standing subject.

# IMPROVED BIGELOW REVOLVING BACKGROUND.





PERFECTLY BLENDED FATTED OIL COLORS.

Bigelow Carriage, . . . . . . . \$4 00 Background and Wheel, . . . . . . \$10 00

# PLACE'S GARDEN WALL COMBINATION.



This popular accessory is made with a substantial wood frame, covered with straw board, lined with cloth to increase its strength, and, after being painted, is cut out in profile, so that figures, backgrounds, etc., behind it show through the open work in the gates and other ornamental parts. It is both the lighest and most compact Accessory made, and is susceptible of an indefinite number of changes—in fact more effective changes can be made with it than with others costing two or three times as much. Arch is \$2 inches high; low wall 29 inches: high wall, 48 inches: gate, 40 inches. Total weight, about thirty pounds. Cabinet photos, showing nine changes, 8c. These are also furnished free with each accessory sold. Order early, as the capacity of the manufacturer is not sufficient to ena